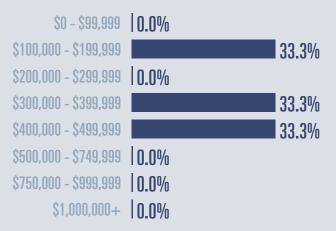

### **Central Hill Country Housing Report**



TEXAS A&M UNIVERSITY

Texas Real Estate Research Center

TEXAS REALTORS

#### October 2024

#### **Price Distribution**



55 in October 2024

**V/**0

# Blanco County Housing Report

Median price

# \$435,000 **+ 0.6**%

**Compared to October 2023** 

### October 2024

#### **Price Distribution**





### Gillespie County Housing Report





TEXAS A&M UNIVERSITY Texas Real Estate Research Center

### October 2024

#### **Price Distribution**





Months of inventory

Compared to 10.1 in October 2023



# Kimble County Housing Report

Median price

\$385,000

**Compared to October 2023** 

۳

### October 2024

#### **Price Distribution**





## Mason County Housing Report





**Compared to October 2023** 

### October 2024

#### **Price Distribution**

| \$0 - \$99,999        | 0.0% |
|-----------------------|------|
| \$100,000 - \$199,999 | 0.0% |
| \$200,000 - \$299,999 | 0.0% |
| \$300,000 - \$399,999 | 0.0% |
| \$400,000 - \$499,999 | 0.0% |
| \$500,000 - \$749,999 | 0.0% |
| \$750,000 - \$999,999 | 0.0% |
| \$1,000,000+          | 0.0% |