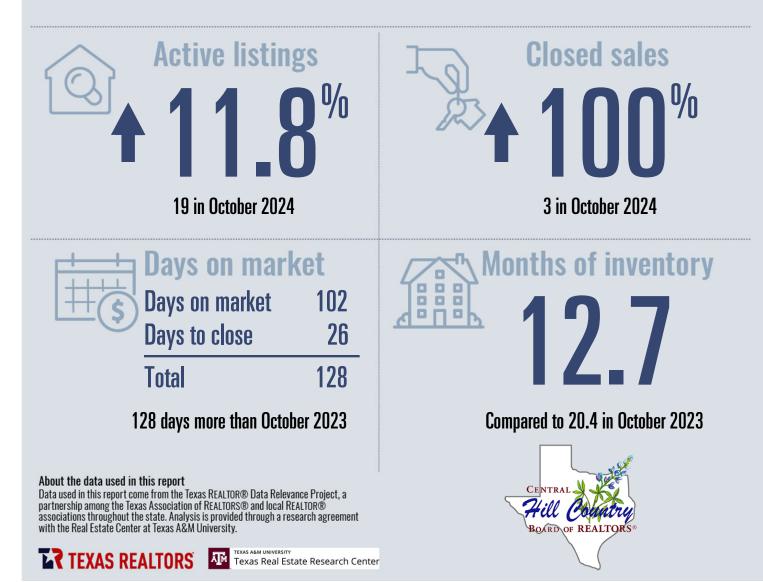

# Kimble County Housing Report

Median price

\$385,000

**Compared to October 2023** 

۳

### October 2024