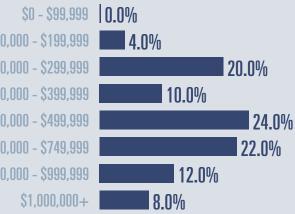

### **Central Hill Country Housing Report**



TEXAS A&M UNIVERSITY

Texas Real Estate Research Center

TEXAS REALTORS

#### October 2024

#### **Price Distribution**



55 in October 2024

**V/**0

# Blanco County Housing Report

Median price

# \$435,000 **+ 0.6**%

**Compared to October 2023** 

### October 2024

#### **Price Distribution**





### Gillespie County Housing Report





TEXAS A&M UNIVERSITY Texas Real Estate Research Center

### October 2024

#### **Price Distribution**





Months of inventory

Compared to 10.1 in October 2023



# Kimble County Housing Report

Median price

\$385,000

**Compared to October 2023** 

۳

### October 2024

#### **Price Distribution**





## Mason County Housing Report





**Compared to October 2023** 

### October 2024

#### **Price Distribution**

| \$0 - \$99,999        | 0.0% |
|-----------------------|------|
| \$100,000 - \$199,999 | 0.0% |
| \$200,000 - \$299,999 | 0.0% |
| \$300,000 - \$399,999