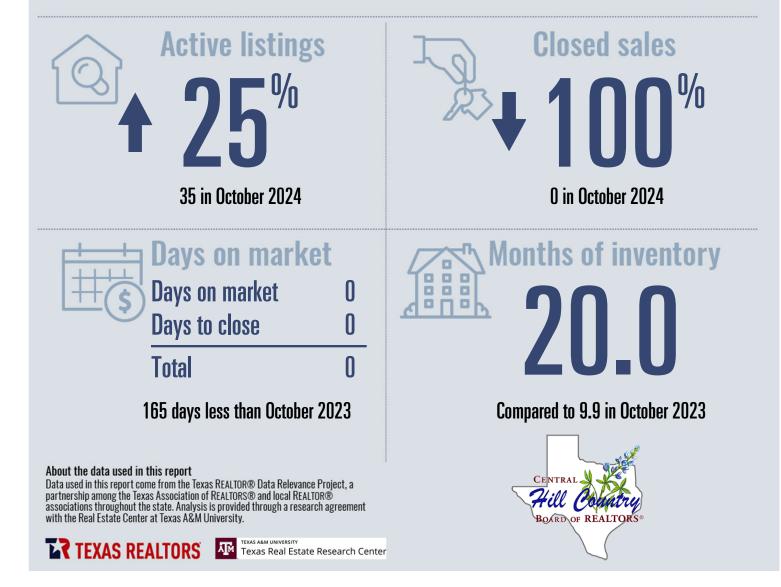

r 2024

#### **Price Distribution**





### Gillespie County Housing Report





TEXAS A&M UNIVERSITY Texas Real Estate Research Center

### October 2024

#### **Price Distribution**





Months of inventory

Compared to 10.1 in October 2023



# Kimble County Housing Report

Median price

\$385,000

**Compared to October 2023** 

۳

### October 2024

#### **Price Distribution**





## Mason County Housing Report





**Compared to October 2023** 

### October 2024

#### **Price Distribution**

| \$0 - \$99,999        | 0.0% |
|-----------------------|------|
| \$100,000 - \$199,999 | 0.0% |
| \$200,000 - \$299,999 | 0.0% |
| \$300,000 - \$399,999 | 0.0% |
| \$400,000 - \$499,999 | 0.0% |
| \$500,000 - \$749,999 | 0.0% |
| \$750,000 - \$999,999 | 0.0% |
| \$1,000,000+          | 0.0% |