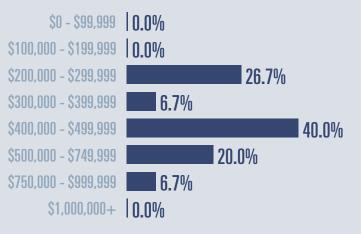

#### **Price Distribution**

Months of inventory

Compared to 10.1 in October 2023