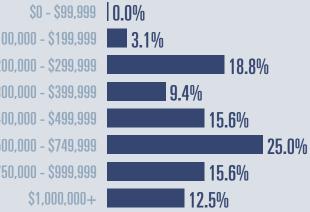

### **Central Hill Country Housing Report**



TEXAS A&M UNIVERSITY

Texas Real Estate Research Center

TEXAS REALTORS

#### October 2024

#### **Price Distribution**



55 in October 2024

**V/**0

# Blanco County Housing Report

Median price

# \$435,000 **+ 0.6**%

**Compared to October 2023** 

### October 2024

#### **Price Distribution**





### Gillespie County Housing Report





TEXAS A&M UNIVERSITY Texas Real Estate Research Center

### October 2024

#### **Price Distribution**





Months of inventory

Compared to 10.1 in October 2023



# Kimble County Housing Report

Median price

\$385,000

**Compared to October 2023** 

۳

### October 2024

#### **Price Distribution**





## Mason County Housing Report





**Compared to October 2023** 

### October 2024

#### **Price Distribution**

| \$0 - \$99,999        | 0.0% |
|-----------------------|------|
| \$100,000 - \$199,999 | 0.0% |
| \$200,000 - \$299,999 | 0.0% |
| \$300,000 - \$399,999 | 0.0% |
| \$400,000 - \$499,999 | 0.0% |
| \$500,000 - \$749,999 | 0.0% |
| \$750,000 - \$999,999 | 0.0% |
| \$1,000,000+          | 0.0% |