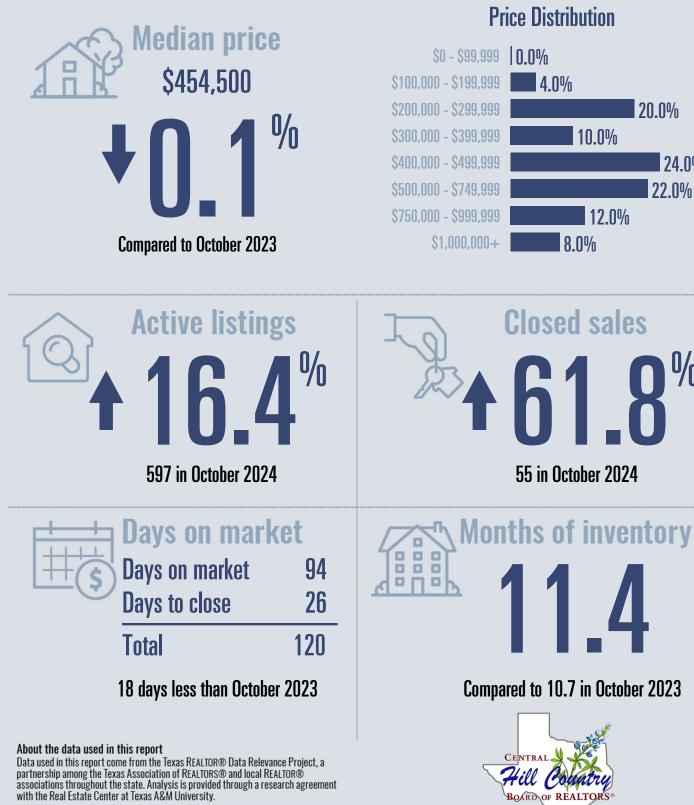

#### **Price Distribution**

55 in October 2024

**V/**0

# Blanco County Housing Report

Median price

# \$435,000 **+ 0.6**%

**Compared to October 2023** 