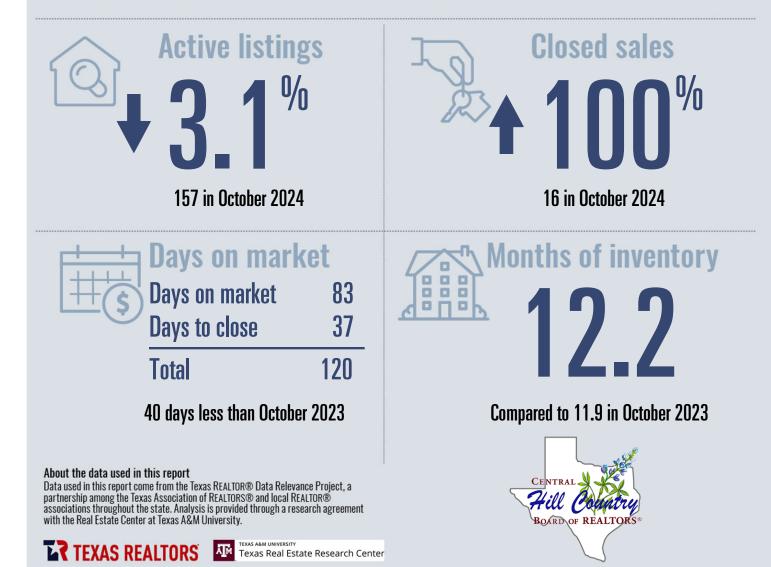

#### **Price Distribution**

Months of inventory

Compared to 10.1 in October 2023