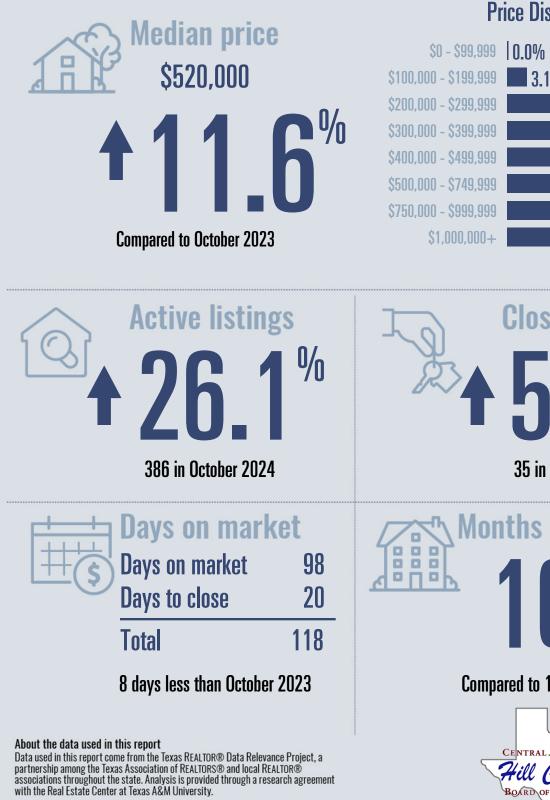

#### **Price Distribution**

55 in October 2024

**V/**0

#### **Price Distribution**

Months of inventory

Compared to 10.1 in October 2023