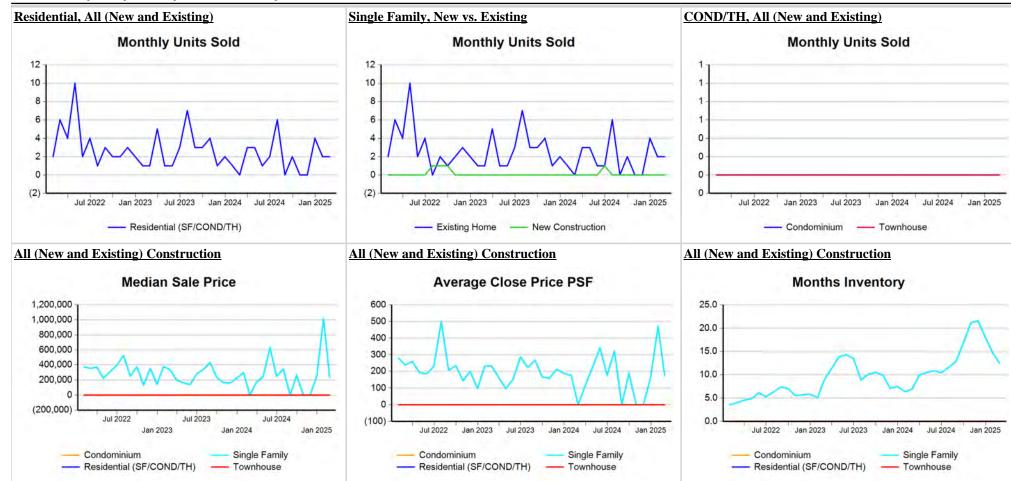

<sup>\*</sup> Closed Sale counts for most recent 3 months are Preliminary.

**Trend Analysis By County: Blanco County** 

<sup>\*</sup> Closed Sale counts for most recent 3 months are Preliminary.

Trend Analysis By County: Gillespie County