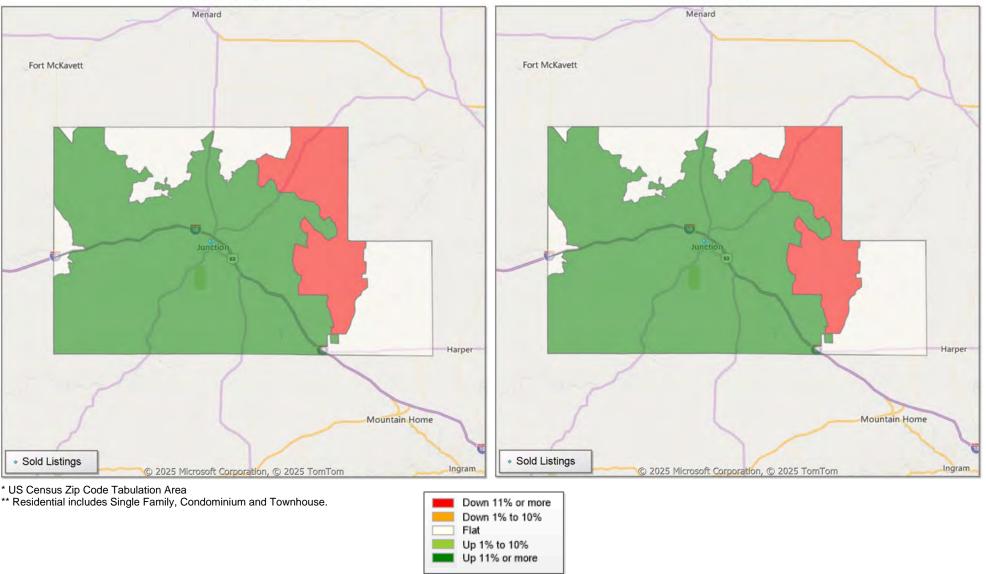

# Comparison By Zip Code\* in Kimble County

#### Residential\*\* Closed Sales YoY Percentage Change

Residential\*\* Avg Close Price Per SqFt YoY Percentage Change