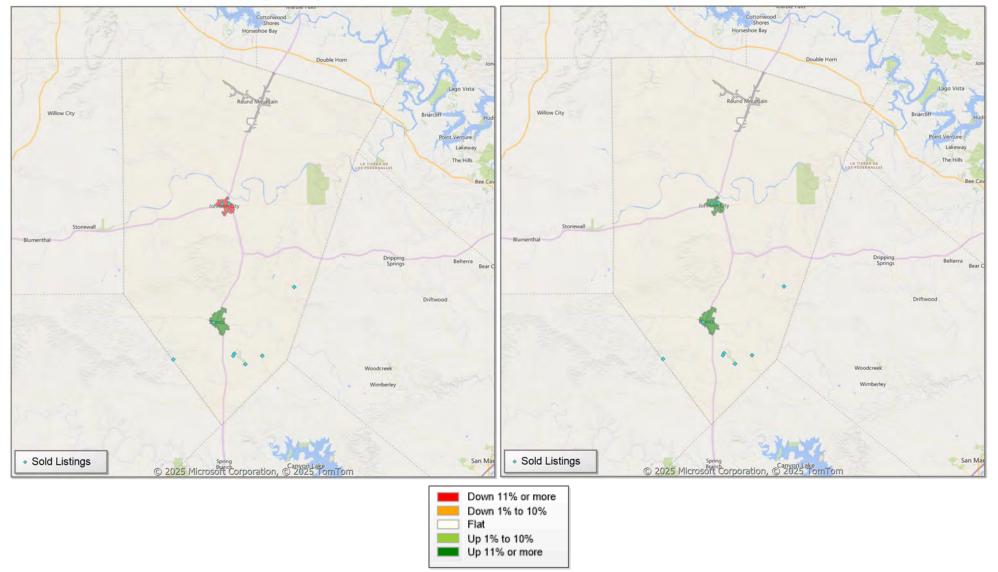

# **Comparison By Local Market Area\* in Blanco County**

#### Residential\*\* Closed Sales YoY Percentage Change

<sup>\*</sup> Custom Defined Market

<sup>\*\*</sup> Residential includes Single Family, Condominium and Townhouse.