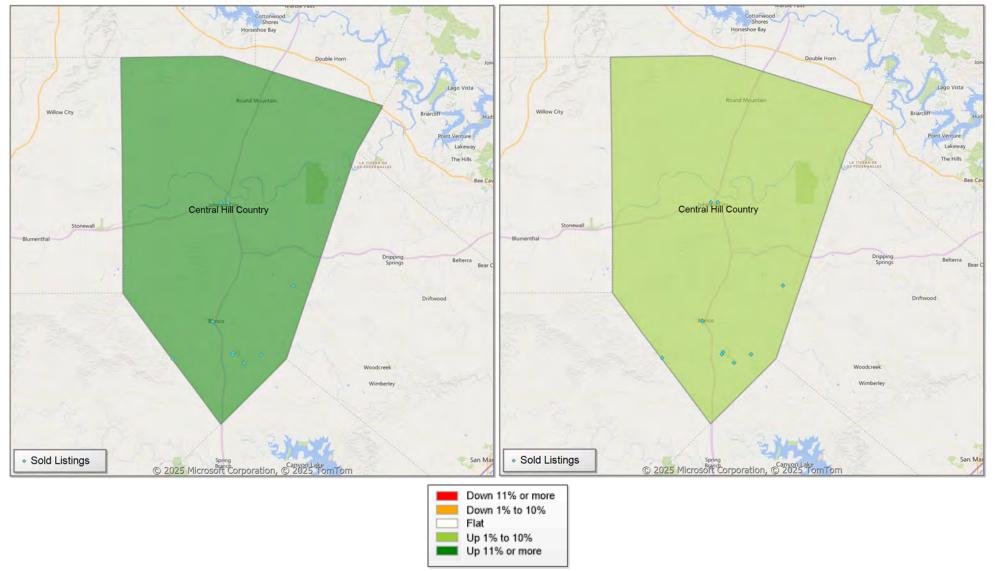

# **Comparison By Local Market Area\* in Gillespie County**

Residential\*\* Closed Sales YoY Percentage Change

<sup>\*</sup> Census Place Group

<sup>\*\*</sup> Residential includes Single Family, Condominium and Townhouse.

# **Comparison By Local Market Area\* in Gillespie County**

Residential\*\* Closed Sales YoY Percentage Change

<sup>\*</sup> Custom Defined Market

<sup>\*\*</sup> Residential includes Single Family, Condominium and Townhouse.