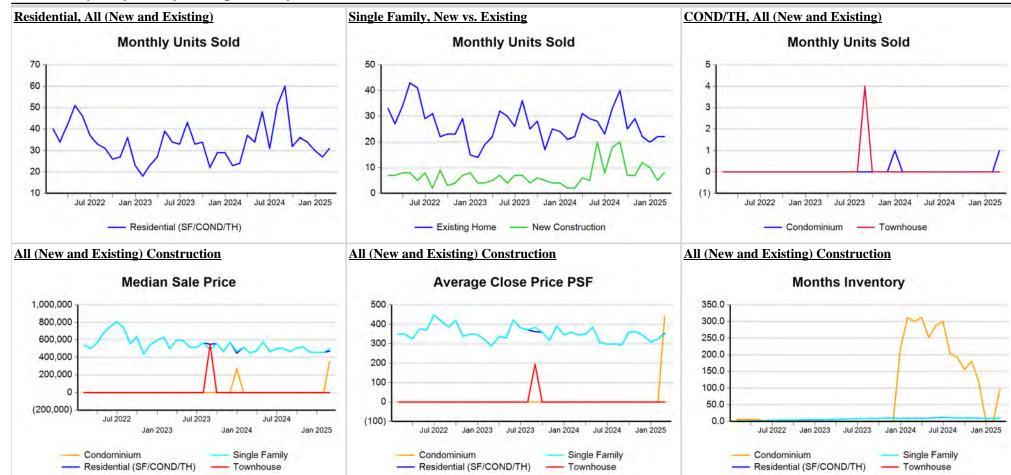

<sup>\*</sup> Closed Sale counts for most recent 3 months are Preliminary.

**Trend Analysis By County: Blanco County** 

<sup>\*</sup> Closed Sale counts for most recent 3 months are Preliminary.

Trend Analysis By County: Gillespie County