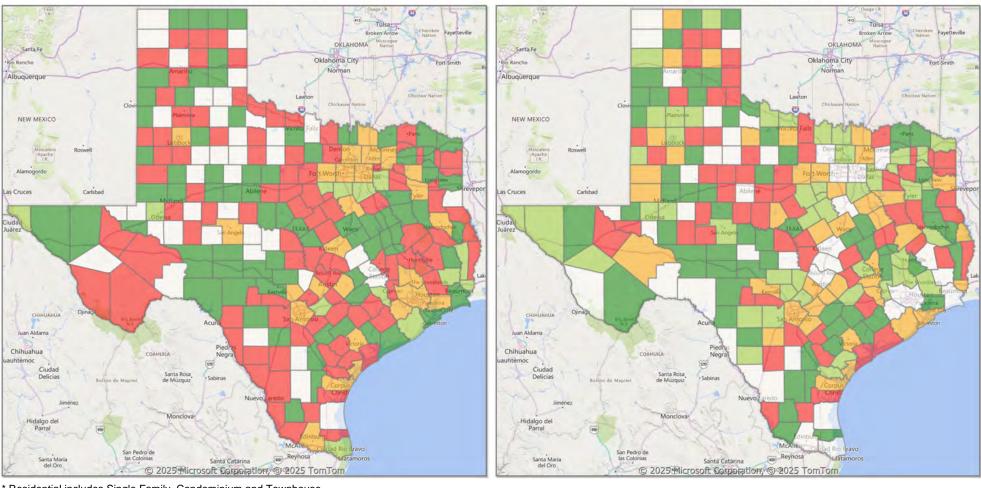

### **Comparison By Metropolitan Statistical Area in Texas**

#### Residential\* Closed Sales **YoY Percentage Change**

<sup>\*</sup> Residential includes Single Family, Condominium and Townhouse.