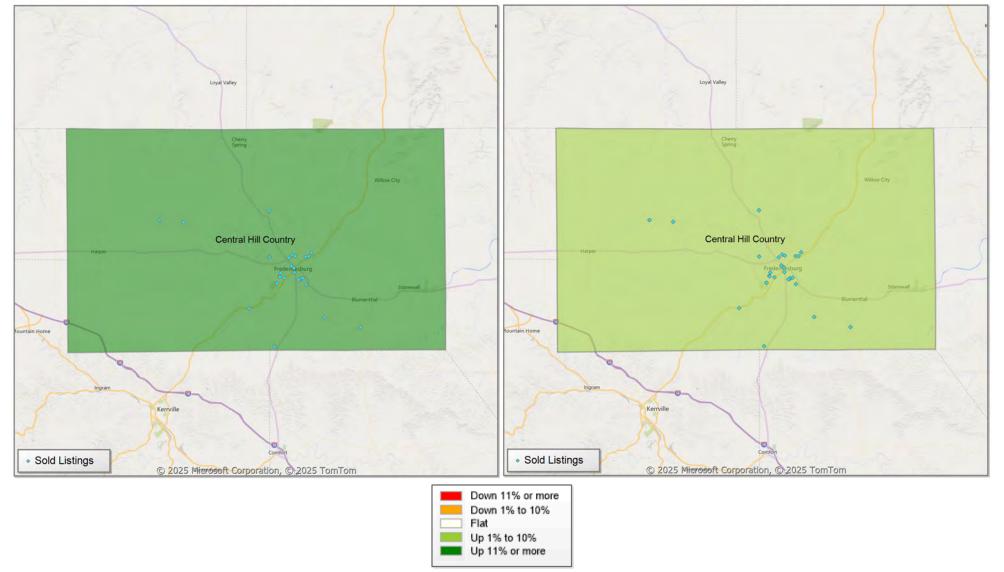

# **Comparison By Local Market Area\* in Blanco County**

Residential\*\* Closed Sales YoY Percentage Change

<sup>\*</sup> Census Place Group

<sup>\*\*</sup> Residential includes Single Family, Condominium and Townhouse.

# **Comparison By Local Market Area\* in Blanco County**

#### Residential\*\* Closed Sales YoY Percentage Change

<sup>\*</sup> Custom Defined Market

<sup>\*\*</sup> Residential includes Single Family, Condominium and Townhouse.