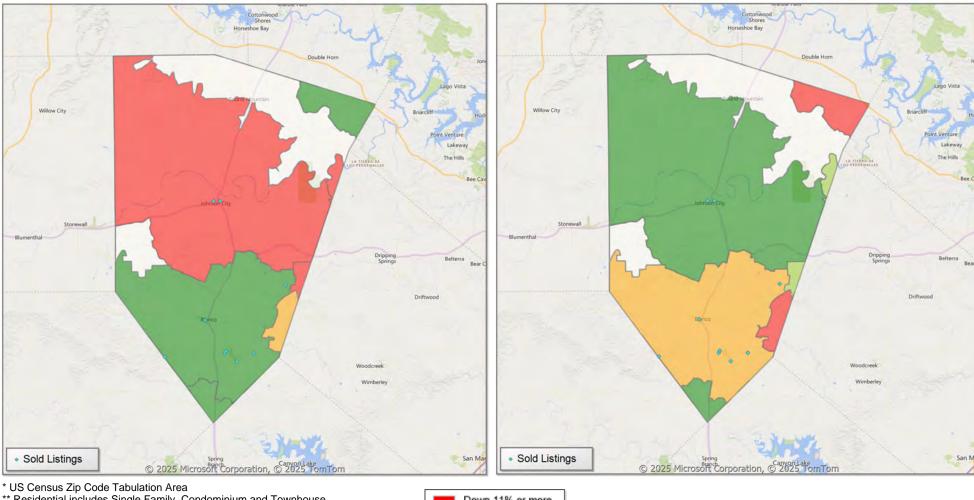

### Comparison By Zip Code\* in Blanco County

#### Residential\*\* Closed Sales YoY Percentage Change

<sup>\*\*</sup> Residential includes Single Family, Condominium and Townhouse.