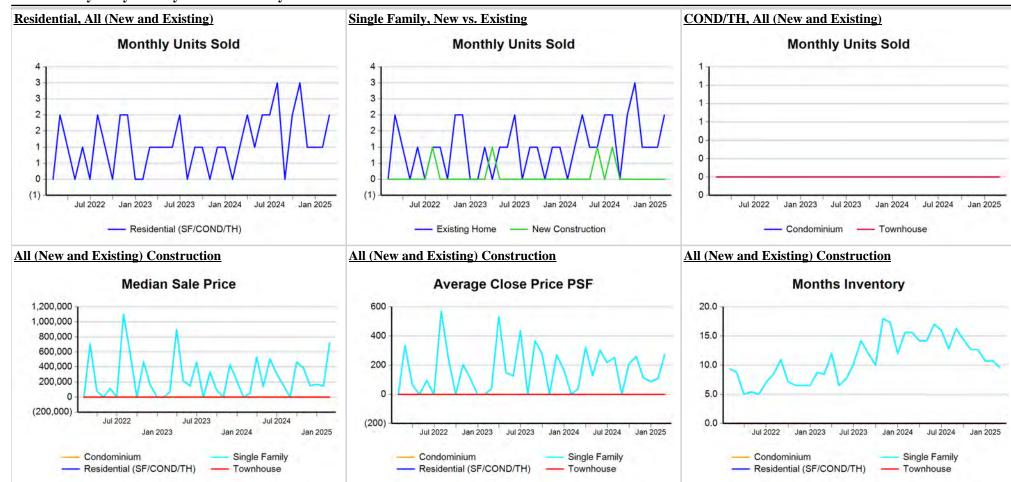

<sup>\*</sup> Closed Sale counts for most recent 3 months are Preliminary.

**Trend Analysis By County: Blanco County** 

<sup>\*</sup> Closed Sale counts for most recent 3 months are Preliminary.

Trend Analysis By County: Gillespie County