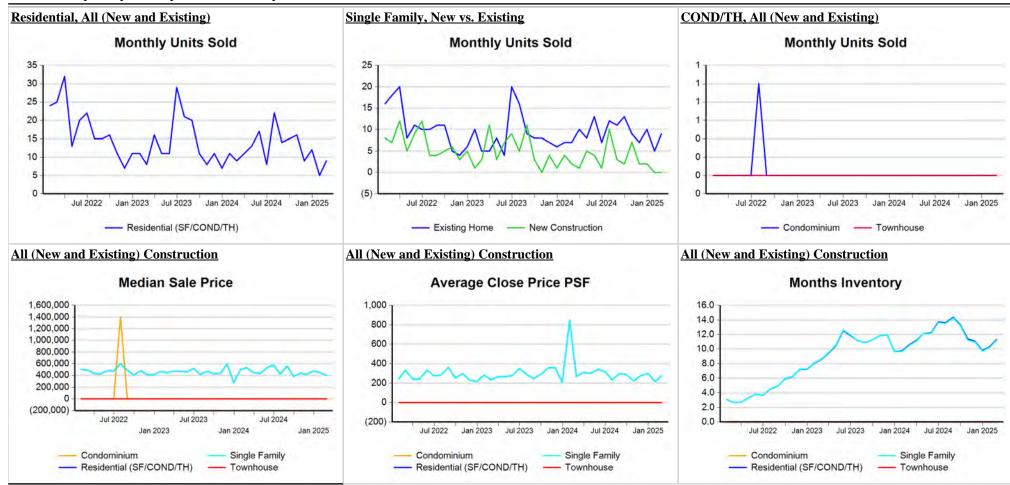

<sup>\*</sup> Closed Sale counts for most recent 3 months are Preliminary.

**Trend Analysis By County: Blanco County** 

<sup>\*</sup> Closed Sale counts for most recent 3 months are Preliminary.

Trend Analysis By County: Gillespie County