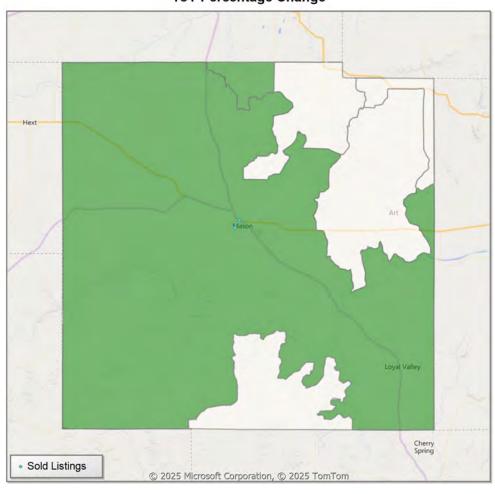

# Comparison By Zip Code\* in Mason County

#### Residential\*\* Closed Sales **YoY Percentage Change**

<sup>\*</sup> US Census Zip Code Tabulation Area

<sup>\*\*</sup> Residential includes Single Family, Condominium and Townhouse.