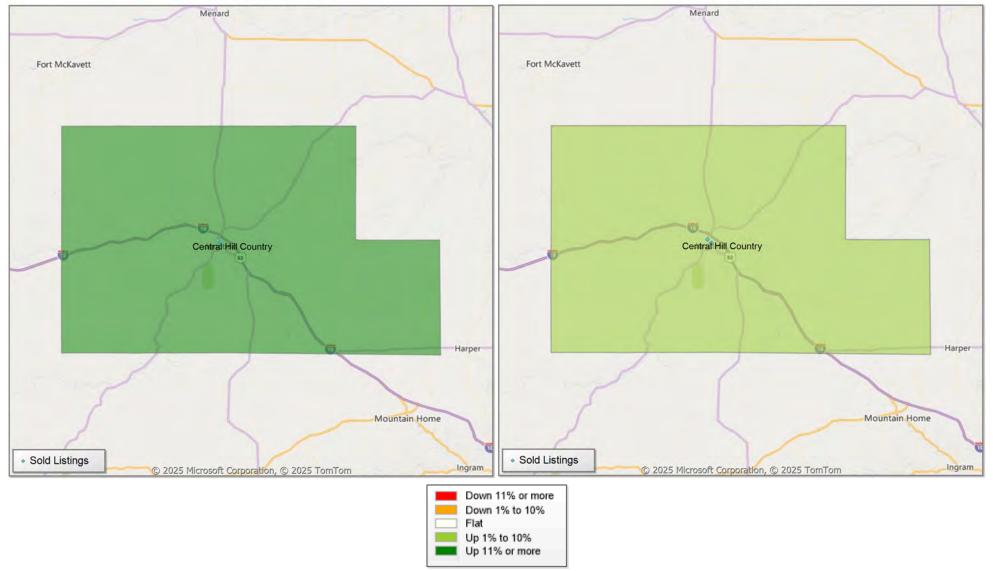

# **Comparison By Local Market Area\* in Kimble County**

Residential\*\* Closed Sales YoY Percentage Change

<sup>\*</sup> Census Place Group

<sup>\*\*</sup> Residential includes Single Family, Condominium and Townhouse.

# **Comparison By Local Market Area\* in Kimble County**

Residential\*\* Closed Sales YoY Percentage Change

<sup>\*</sup> Custom Defined Market

<sup>\*\*</sup> Residential includes Single Family, Condominium and Townhouse.