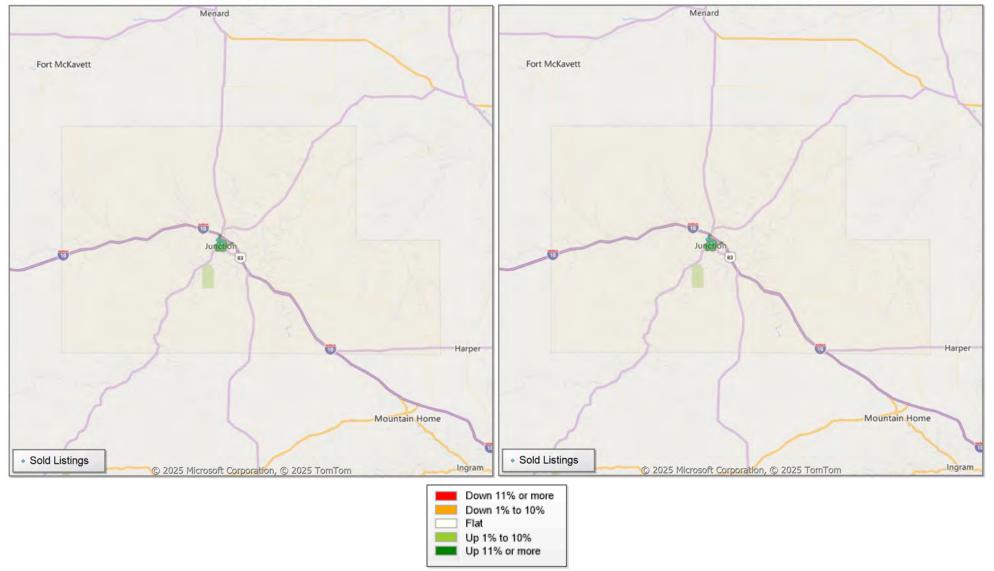

# **Comparison By Local Market Area\* in Kimble County**

Residential\*\* Closed Sales YoY Percentage Change

<sup>\*</sup> Census Place Group

<sup>\*\*</sup> Residential includes Single Family, Condominium and Townhouse.

# **Comparison By Local Market Area\* in Kimble County**

Residential\*\* Closed Sales YoY Percentage Change

<sup>\*</sup> Custom Defined Market

<sup>\*\*</sup> Residential includes Single Family, Condominium and Townhouse.