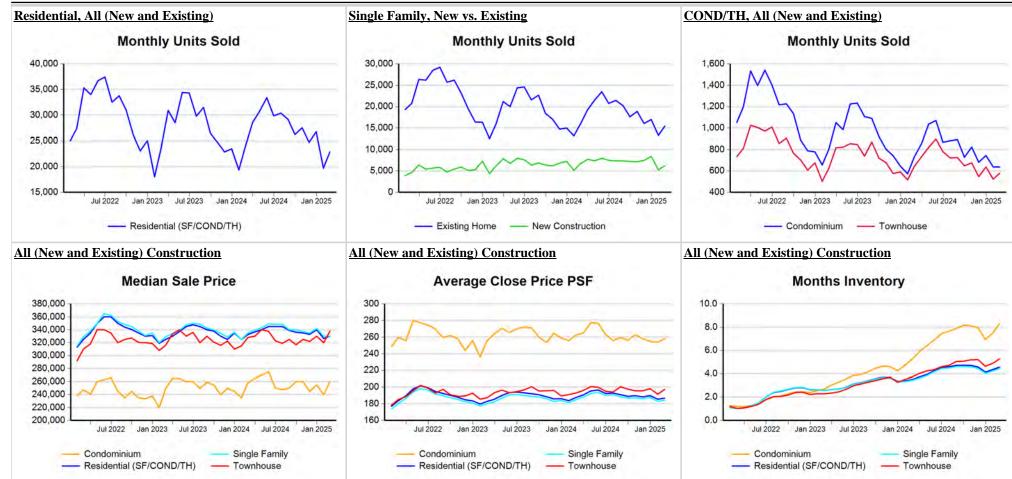

### **Comparison By Metropolitan Statistical Area in Texas**

#### Residential\* Closed Sales **YoY Percentage Change**

<sup>\*</sup> Residential includes Single Family, Condominium and Townhouse.