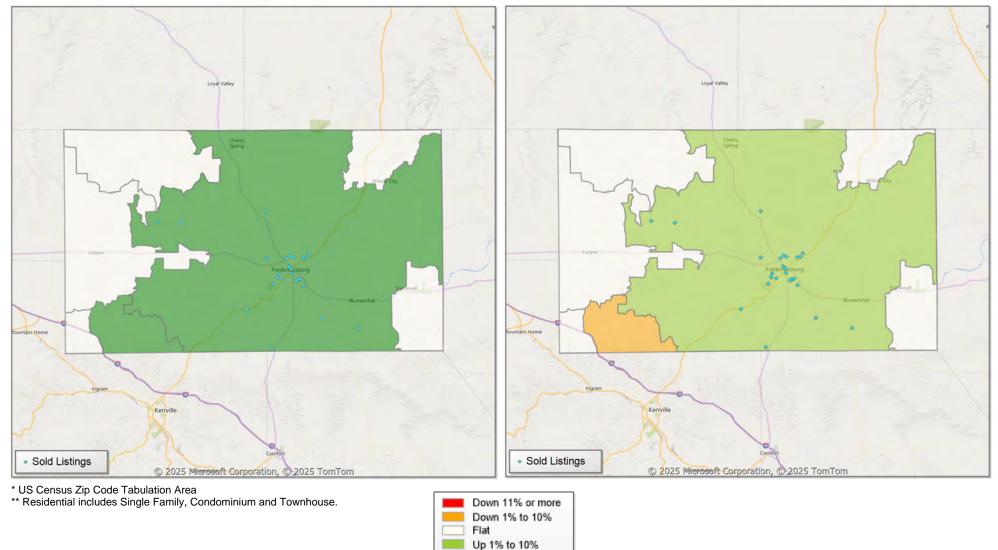

# Comparison By Zip Code\* in Gillespie County

# Residential\*\* Closed Sales YoY Percentage Change

Residential\*\* Avg Close Price Per SqFt YoY Percentage Change

Up 11% or more

Produced by: Texas Real Estate Research Center at Texas A&M University Data: Central Hill Country Board of REALTORS 3/7/2025