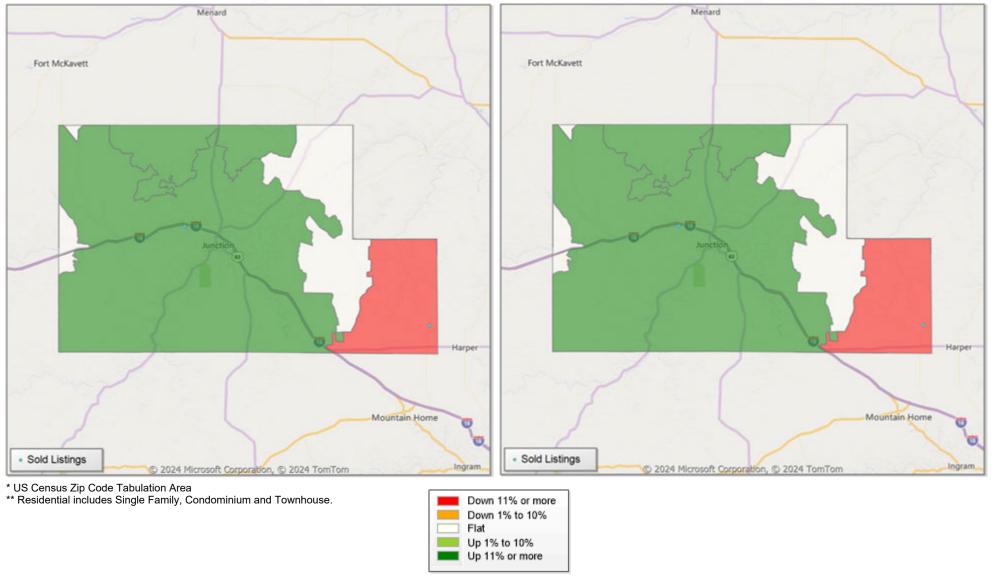

counts for most recent 3 months are Preliminary.





<sup>\*</sup> Closed Sale counts for most recent 3 months are Preliminary.

#### Comparison By Zip Code\* in Blanco County

# YoY Percentage Change

#### Residential\*\* Avg Close Price Per SqFt Residential\*\* Closed Sales YoY Percentage Change







<sup>\*</sup> US Census Zip Code Tabulation Area

<sup>\*\*</sup> Residential includes Single Family, Condominium and Townhouse.

### Comparison By Zip Code\* in Gillespie County

Residential\*\* Closed Sales YoY Percentage Change

Residential\*\* Avg Close Price Per SqFt YoY Percentage Change



Up 11% or more

Produced by: Texas Real Estate Research Center at Texas A&M University Data: Central Hill Country Board of REALTORS 8/6/2024

### **Comparison By Zip Code\* in Kimble County**





### Comparison By Zip Code\* in Mason County

#### Residential\*\* Closed Sales YoY Percentage Change

Residential\*\* Avg Close Price Per SqFt YoY Percentage Change



<sup>\*</sup> US Census Zip Code Tabulation Area



<sup>\*\*</sup> Residential includes Single Family, Condominium and Townhouse.

### **Comparison By Local Market Area\* in Blanco County**

Residential\*\* Closed Sales YoY Percentage Change



<sup>\*</sup> Census Place Group

<sup>\*\*</sup> Residential includes Single Family, Condominium and Townhouse.

#### **Comparison By Local Market Area\* in Blanco County**

Residential\*\* Closed Sales YoY Percentage Change



<sup>\*</sup> Custom Defined Market

<sup>\*\*</sup> Residential includes Single Family, Condominium and Townhouse.

### **Comparison By Local Market Area