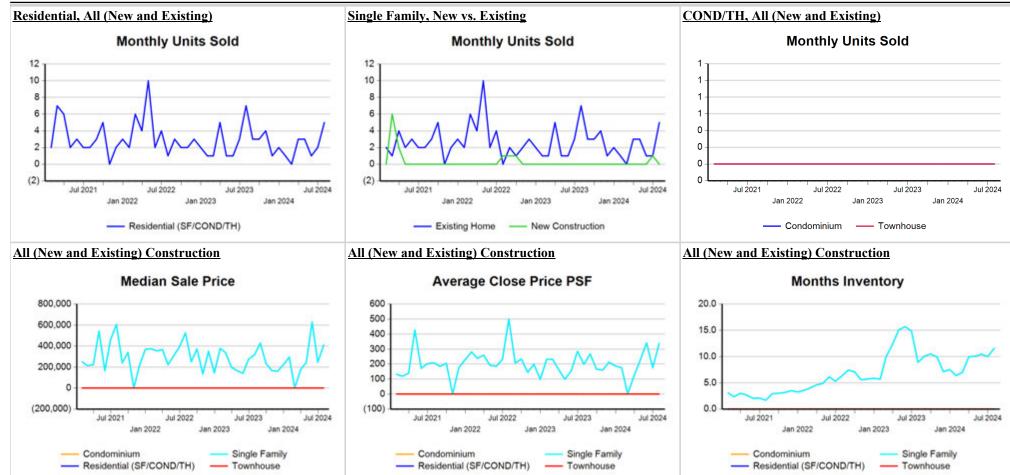

**Trend Analysis By County: Kimble County** 

<sup>\*</sup> Closed Sale counts for most recent 3 months are Preliminary.

<sup>\*</sup> Closed Sale counts for most recent 3 months are Preliminary.