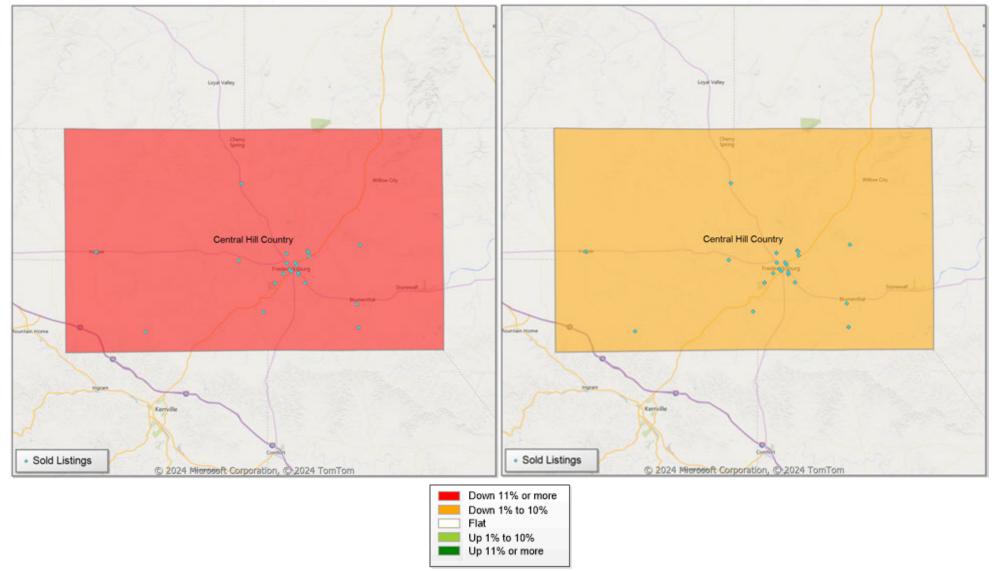

### **Comparison By Local Market Area\* in Gillespie County**

Residential\*\* Closed Sales YoY Percentage Change

<sup>\*</sup> Census Place Group

<sup>\*\*</sup> Residential includes Single Family, Condominium and Townhouse.

### **Comparison By Local Market Area\* in Gillespie County**

Residential\*\* Closed Sales YoY Percentage Change

<sup>\*</sup> Custom Defined Market

<sup>\*\*</sup> Residential includes Single Family, Condominium and Townhouse.