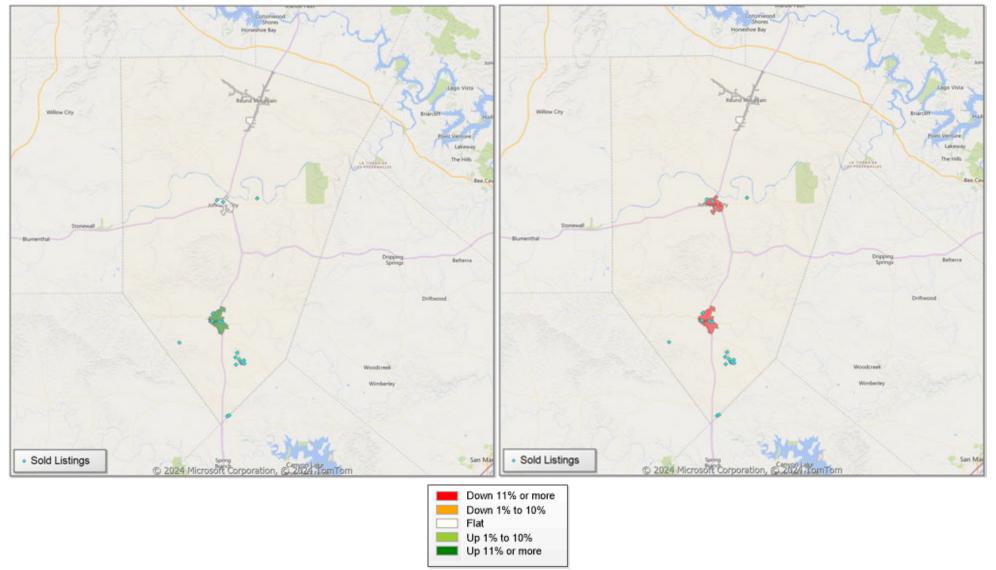

#### Comparison By Zip Code\* in Blanco County

# YoY Percentage Change

#### Residential\*\* Avg Close Price Per SqFt Residential\*\* Closed Sales YoY Percentage Change

<sup>\*</sup> US Census Zip Code Tabulation Area

<sup>\*\*</sup> Residential includes Single Family, Condominium and Townhouse.