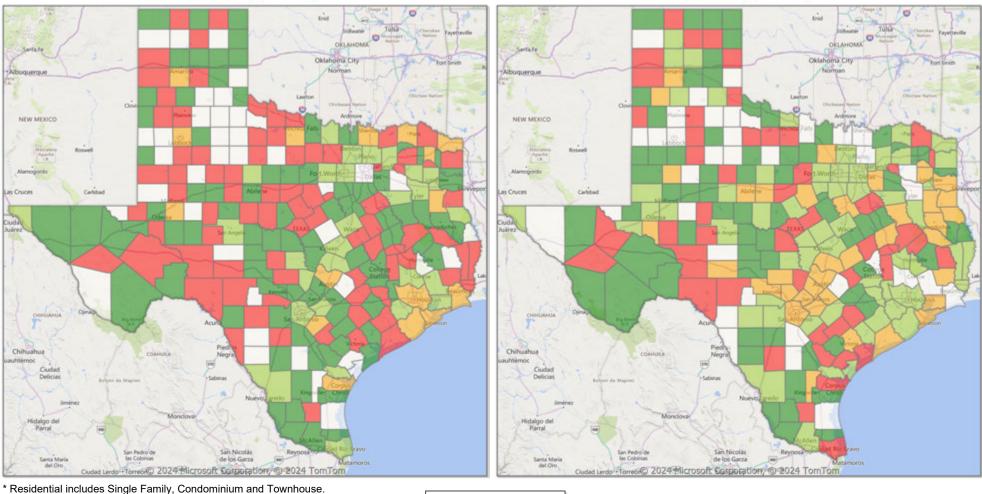

#### **Comparison By Metropolitan Statistical Area in Texas**

#### Residential\* Closed Sales YoY Percentage Change

<sup>\*</sup> Residential includes Single Family, Condominium and Townhouse.