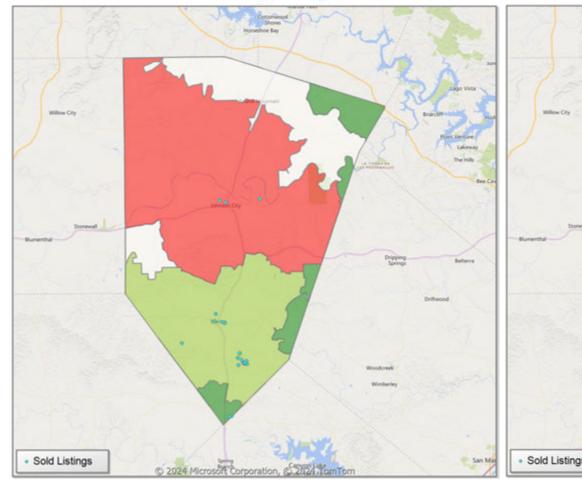

#### Comparison By Zip Code\* in Blanco County

# YoY Percentage Change

#### Residential\*\* Avg Close Price Per SqFt Residential\*\* Closed Sales YoY Percentage Change

<sup>\*</sup> US Census Zip Code Tabulation Area

<sup>\*\*</sup> Residential includes Single Family, Condominium and Townhouse.