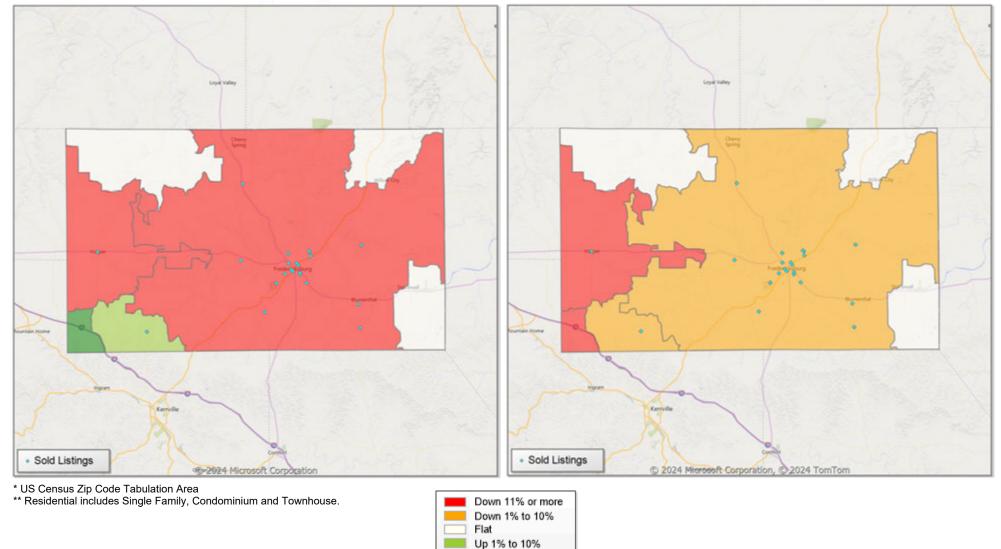

#### Comparison By Zip Code\* in Blanco County

# YoY Percentage Change

#### Residential\*\* Avg Close Price Per SqFt Residential\*\* Closed Sales YoY Percentage Change

<sup>\*</sup> US Census Zip Code Tabulation Area

<sup>\*\*</sup> Residential includes Single Family, Condominium and Townhouse.