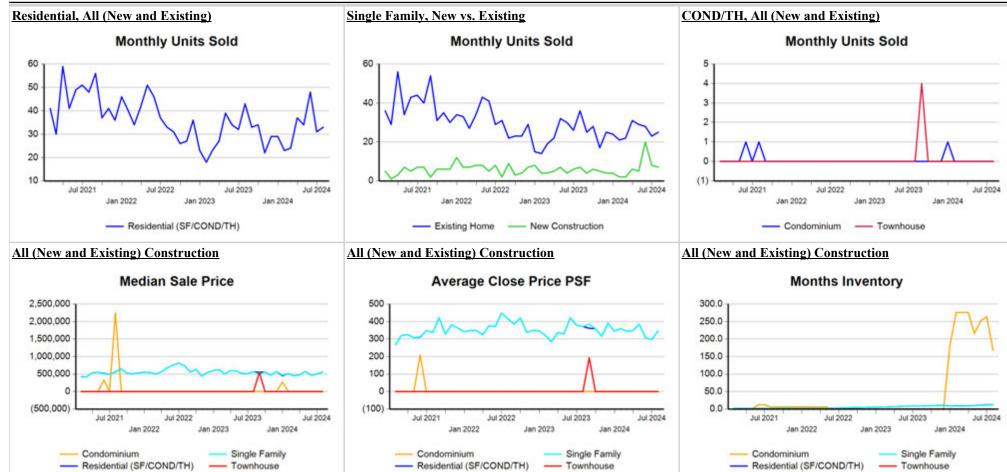

<sup>\*</sup> Closed Sale counts for most recent 3 months are Preliminary.

Market Analysis By County: Mason County

| Property Type        |          | Closed<br>Sales* | YoY%   | Dollar<br>Volume | YoY%   | Average<br>Price | YoY%   | Median<br>Price | YoY%   | Price/<br>Sqft | YoY%   | DOM | New<br>Listings | Active<br>Listings | Pending<br>Sales | Months<br>Inventory | Close<br>To OLP |
|----------------------|----------|------------------|--------|------------------|--------|------------------|--------|-----------------|--------|----------------|--------|-----|-----------------|--------------------|------------------|---------------------|-----------------|
| All(New and Exis     | sting)   |                  |        |                  |        |                  |        |                 |        |                |        |     |                 |                    |                  |                     |                 |
| Residential (SF/C0   | OND/TH)  | 5                | -28.6% | \$2,348,000      | -20.7% | \$469,600        | 11.0%  | \$410,000       | 30.2%  | \$337          | 70.5%  | 115 | 7               | 27                 | 3                | 11.6                | 86.6%           |
|                      | YTD:     | 15               | -21.1% | \$5,139,500      | -12.5% | \$342,633        | 10.9%  | \$270,000       | -1.8%  | \$240          | 20.7%  | 128 | 36              | 23                 | 8                |                     | 91.1%           |
| Single Family        |          | 5                | -28.6% | \$2,348,000      | -20.7% | \$469,600        | 11.0%  | \$410,000       | 30.2%  | \$337          | 70.5%  | 115 | 7               | 27                 | 3                | 11.6                | 86.6%           |
|                      | YTD:     | 15               | -21.1% | \$5,139,500      | -12.5% | \$342,633        | 10.9%  | \$270,000       | -1.8%  | \$240          | 20.7%  | 128 | 36              | 23                 | 8                |                     | 91.1%           |
| Townhouse            |          | -                | 0.0%   | -                | 0.0%   | -                | 0.0%   | -               | 0.0%   | -              | 0.0%   | -   | -               | -                  | -                | -                   | 0.0%            |
|                      | YTD:     | -                | 0.0%   | -                | 0.0%   | -                | 0.0%   | -               | 0.0%   | -              | 0.0%   | -   | -               | -                  | -                |                     | 0.0%            |
| Condominium          |          | -                | 0.0%   | -                | 0.0%   | -                | 0.0%   | -               | 0.0%   | -              | 0.0%   | -   | -               | -                  | -                | -                   | 0.0%            |
|                      | YTD:     | -                | 0.0%   | -                | 0.0%   | -                | 0.0%   | -               | 0.0%   | -              | 0.0%   | -   | -               | -                  | -                |                     | 0.0%            |
| <b>Existing Home</b> |          |                  |        |                  |        |                  |        |                 |        |                |        |     |                 |                    |                  |                     |                 |
| Residential (SF/C0   | OND/TH)  | 5                | -28.6% | \$2,348,000      | -20.7% | \$469,600        | 11.0%  | \$410,000       | 30.2%  | \$337          | 70.5%  | 115 | 7               | 27                 | 3                | 12.0                | 86.6%           |
|                      | YTD:     | 14               | -26.3% | \$4,776,500      | -18.7% | \$341,179        | 10.4%  | \$257,250       | -6.5%  | \$241          | 21.5%  | 137 | 35              | 23                 | 7                |                     | 90.5%           |
| Single Family        |          | 5                | -28.6% | \$2,348,000      | -20.7% | \$469,600        | 11.0%  | \$410,000       | 30.2%  | \$337          | 70.5%  | 115 | 7               | 27                 | 3                | 12.0                | 86.6%           |
|                      | YTD:     | 14               | -26.3% | \$4,776,500      | -18.7% | \$341,179        | 10.4%  | \$257,250       | -6.5%  | \$241          | 21.5%  | 137 | 35              | 23                 | 7                |                     | 90.5%           |
| Townhouse            |          | -                | 0.0%   | -                | 0.0%   | -                | 0.0%   | -               | 0.0%   | -              | 0.0%   | -   | -               | -                  | -                | -                   | 0.0%            |
|                      | YTD:     | -                | 0.0%   | -                | 0.0%   | -                | 0.0%   | -               | 0.0%   | -              | 0.0%   | -   | -               | -                  | -                |                     | 0.0%            |
| Condominium          |          | -                | 0.0%   | -                | 0.0%   | -                | 0.0%   | -               | 0.0%   | -              | 0.0%   | -   | -               | -                  | -                | -                   | 0.0%            |
|                      | YTD:     | -                | 0.0%   | -                | 0.0%   | -                | 0.0%   | -               | 0.0%   | -              | 0.0%   | -   | -               | -                  | -                |                     | 0.0%            |
| New Constructio      | <u>n</u> |                  |        |                  |        |                  |        |                 |        |                |        |     |                 |                    |                  |                     |                 |
| Residential (SF/C0   | OND/TH)  | -                | 0.0%   | -                | 0.0%   | -                | 0.0%   | -               | 0.0%   | -              | 0.0%   | -   | -               | -                  | -                | -                   | 0.0%            |
|                      | YTD:     | 1                | 100.0% | \$363,000        | 100.0% | \$363,000        | 100.0% | \$363,000       | 100.0% | \$216          | 100.0% | 8   | 1               | 1                  | 1                |                     | 99.5%           |
| Single Family        | _        | -                | 0.0%   | -                | 0.0%   | -                | 0.0%   | -               | 0.0%   | -              | 0.0%   | -   | -               | -                  | -                | -                   | 0.0%            |
|                      | YTD:     | 1                | 100.0% | \$363,000        | 100.0% | \$363,000        | 100.0% | \$363,000       | 100.0% | \$216          | 100.0% | 8   | 1               | 1                  | 1                |                     | 99.5%           |
| Townhouse            |          | -                | 0.0%   | -                | 0.0%   | -                | 0.0%   | -               | 0.0%   | -              | 0.0%   | -   | -               | -                  | -                | -                   | 0.0%            |
|                      | YTD:     | -                | 0.0%   | -                | 0.0%   | -                | 0.0%   | -               | 0.0%   | -              | 0.0%   | -   | -               | -                  | -                |                     | 0.0%            |
| Condominium          |          | -                | 0.0%   | -                | 0.0%   | -                | 0.0%   | -               | 0.0%   | -              | 0.0%   | -   | -               | -                  | -                | -                   | 0.0%            |
|                      | YTD:     | _                | 0.0%   | _                | 0.0%   | _                | 0.0%   | _               | 0.0%   |                | 0.0%   | _   |                 | _                  |                  |                     | 0.0%            |