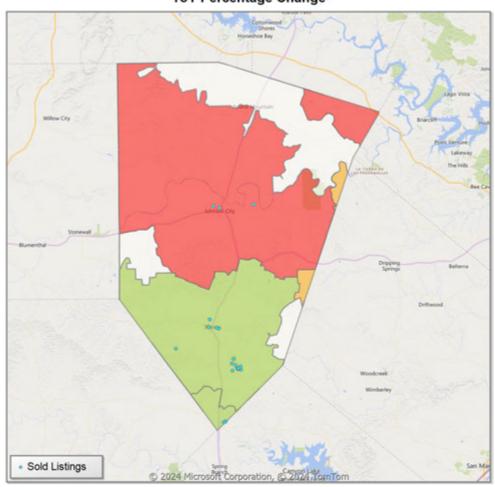

#### Comparison By Zip Code\* in Blanco County

# YoY Percentage Change

#### Residential\*\* Avg Close Price Per SqFt Residential\*\* Closed Sales YoY Percentage Change

<sup>\*</sup> US Census Zip Code Tabulation Area

<sup>\*\*</sup> Residential includes Single Family, Condominium and Townhouse.