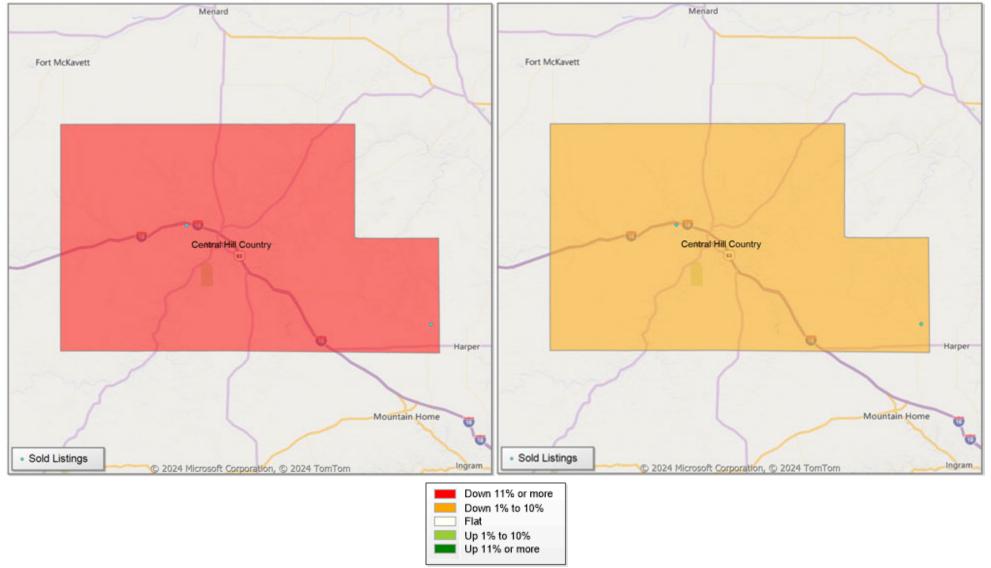

### **Comparison By Local Market Area\* in Kimble County**

<sup>\*</sup> Census Place Group

<sup>\*\*</sup> Residential includes Single Family, Condominium and Townhouse.

## **Comparison By Local Market Area\* in Kimble County**

<sup>\*</sup> Custom Defined Market

<sup>\*\*</sup> Residential includes Single Family, Condominium and Townhouse.