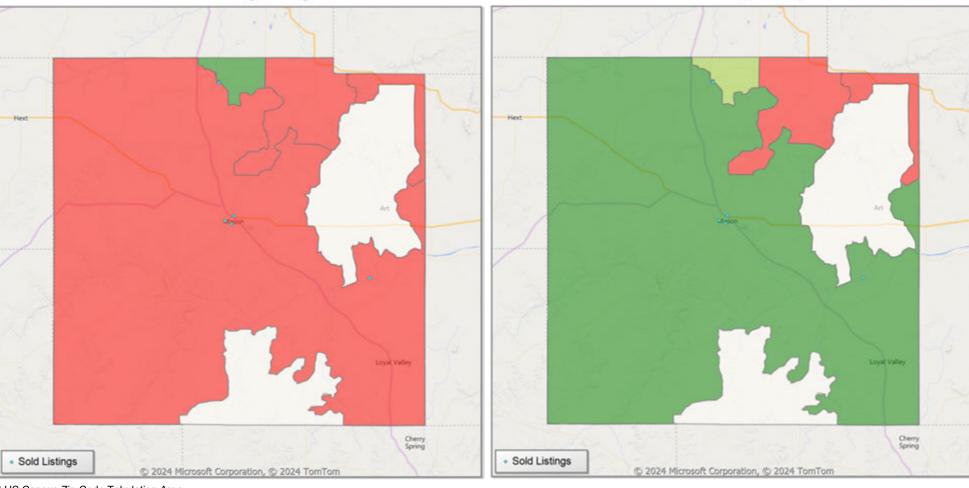

### Comparison By Zip Code\* in Mason County

#### Residential\*\* Closed Sales YoY Percentage Change

Residential\*\* Avg Close Price Per SqFt YoY Percentage Change

<sup>\*</sup> US Census Zip Code Tabulation Area

<sup>\*\*</sup> Residential includes Single Family, Condominium and Townhouse.