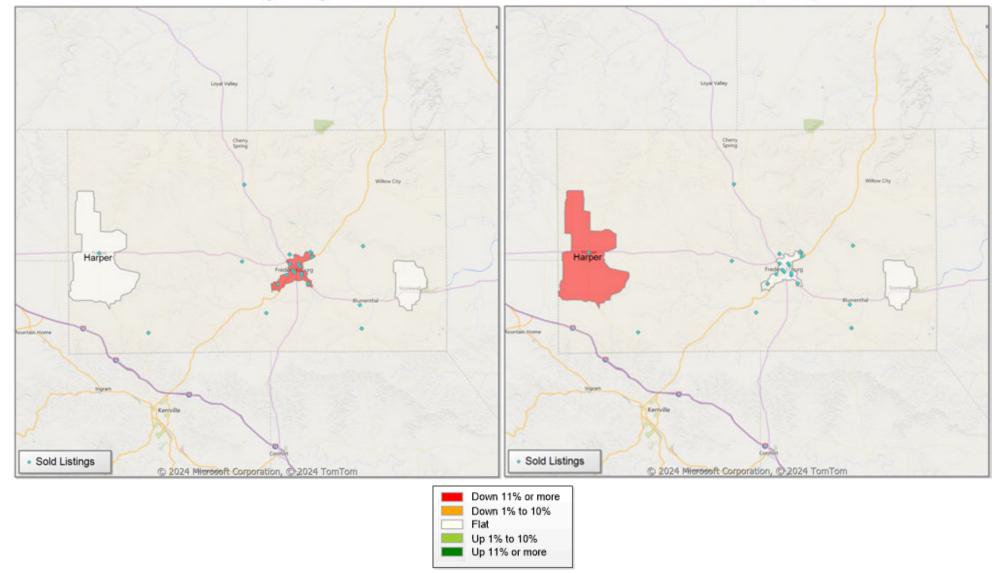

### **Comparison By Local Market Area\* in Gillespie County**

Residential\*\* Closed Sales YoY Percentage Change

<sup>\*</sup> Census Place Group

<sup>\*\*</sup> Residential includes Single Family, Condominium and Townhouse.

### **Comparison By Local Market Area\* in Gillespie County**

Residential\*\* Closed Sales YoY Percentage Change

<sup>\*</sup> Custom Defined Market

<sup>\*\*</sup> Residential includes Single Family, Condominium and Townhouse.