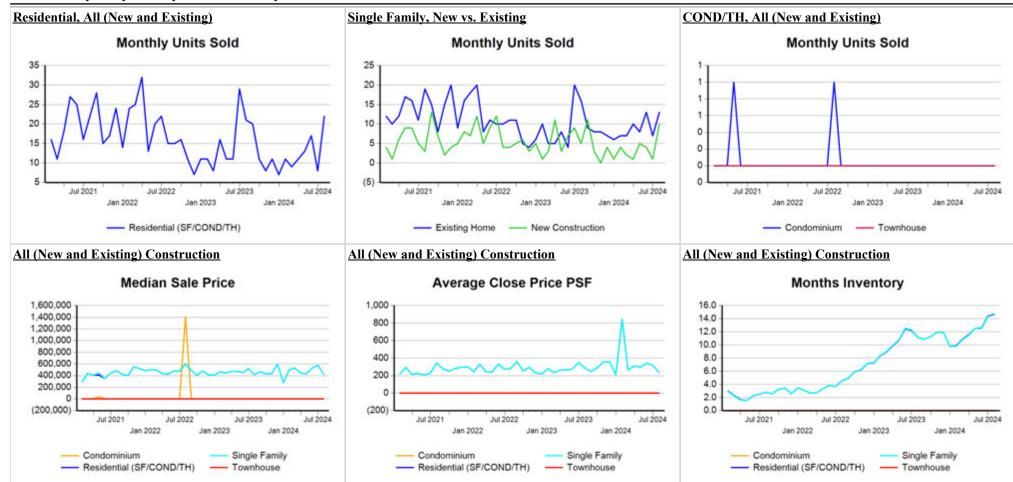

**Trend Analysis By County: Kimble County** 

<sup>\*</sup> Closed Sale counts for most recent 3 months are Preliminary.

<sup>\*</sup> Closed Sale counts for most recent 3 months are Preliminary.