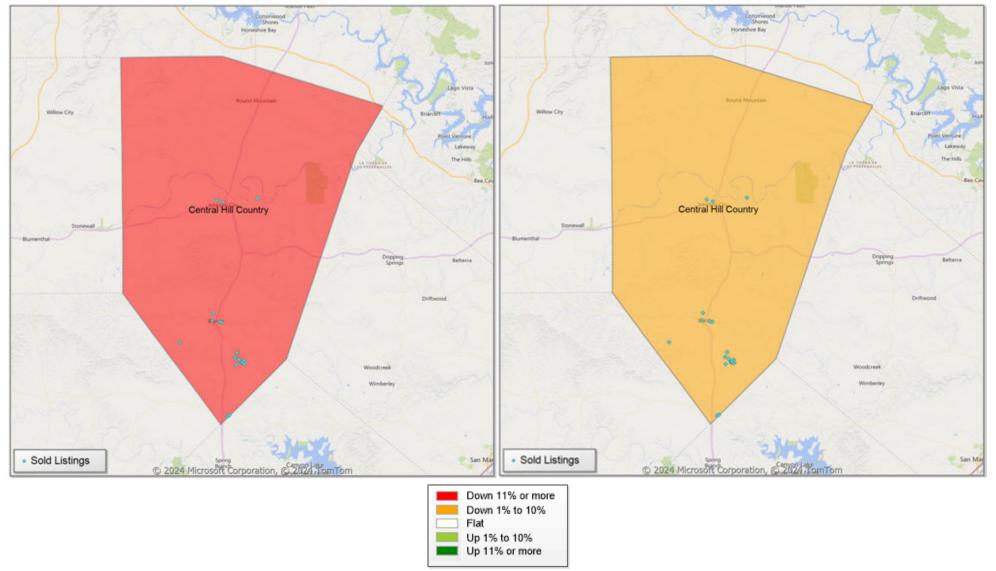

### **Comparison By Local Market Area\* in Blanco County**

Residential\*\* Closed Sales YoY Percentage Change

<sup>\*</sup> Census Place Group

<sup>\*\*</sup> Residential includes Single Family, Condominium and Townhouse.

#### **Comparison By Local Market Area\* in Blanco County**

Residential\*\* Closed Sales YoY Percentage Change

<sup>\*</sup> Custom Defined Market

<sup>\*\*</sup> Residential includes Single Family, Condominium and Townhouse.