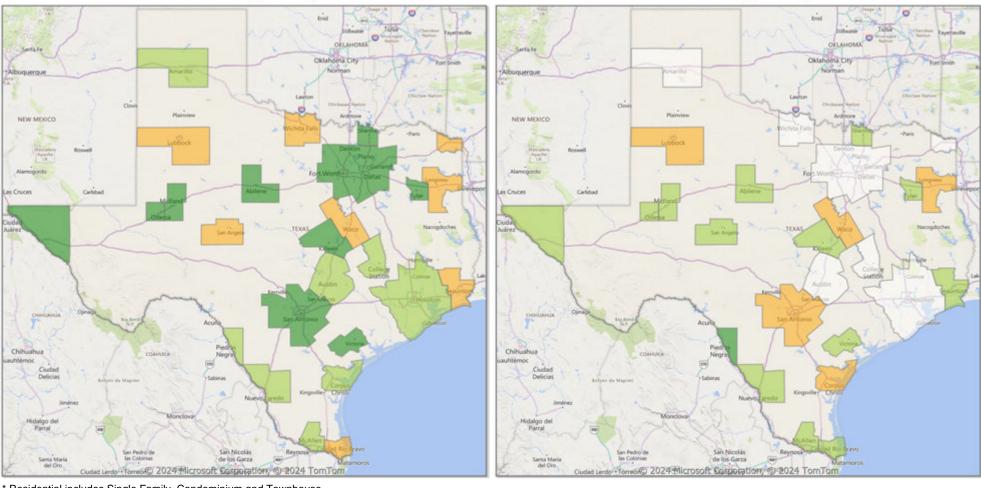

### **Comparison By Metropolitan Statistical Area in Texas**

#### Residential\* Closed Sales YoY Percentage Change

<sup>\*</sup> Residential includes Single Family, Condominium and Townhouse.