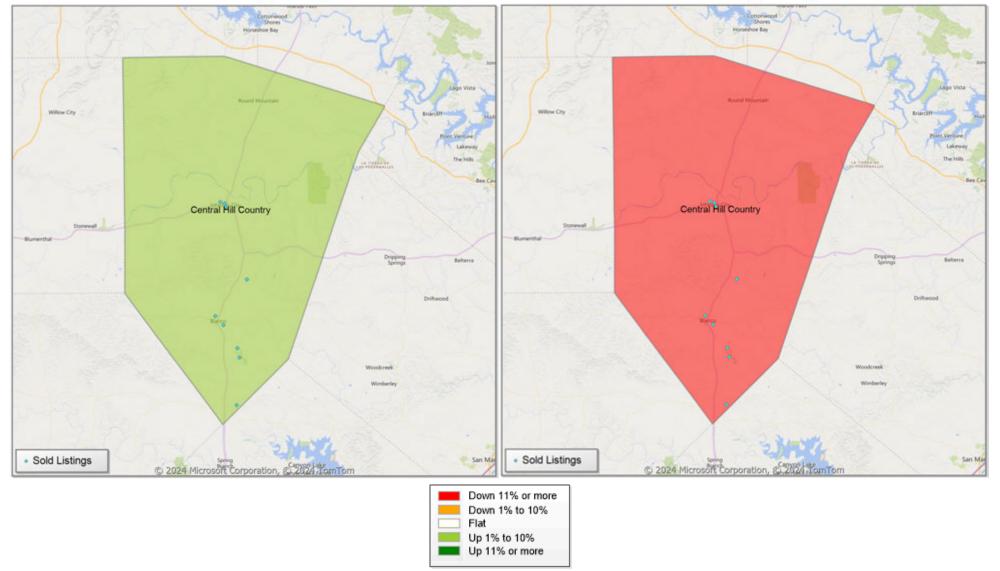

### **Comparison By Local Market Area\* in Blanco County**

#### Residential\*\* Closed Sales YoY Percentage Change

<sup>\*</sup> Custom Defined Market

<sup>\*\*</sup> Residential includes Single Family, Condominium and Townhouse.