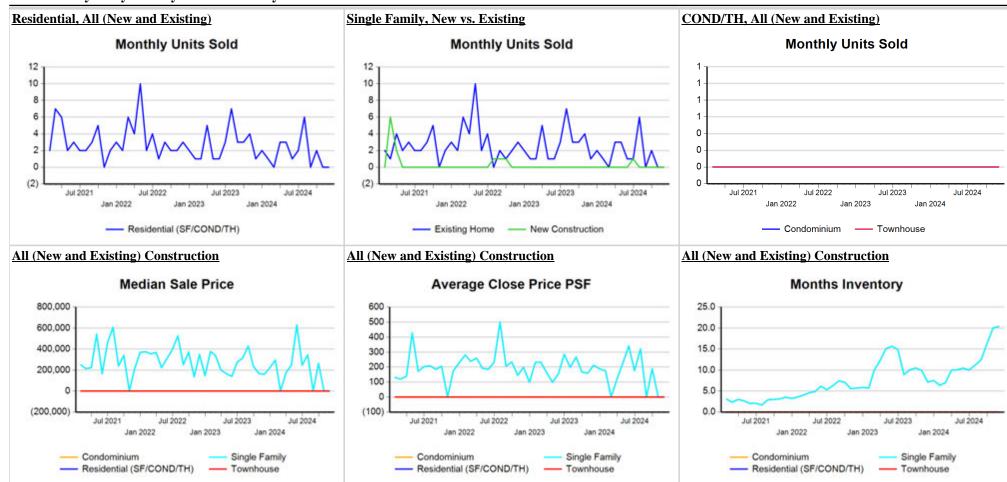

**Market Analysis By State: Texas** Price/ New Close Closed **Dollar** Average Median Active Pending **Months** YoY% Sales\* YoY% Volume YoY% Price Price YoY% Sqft YoY% DOM Listings Listings Sales **Inventory** To OLP **Property Type** All(New and Existing) Residential (SF/COND/TH) 24,891 8.8% \$10,477,763,864 14.0% \$420,946 4.8% \$333,000 2.5% \$188 1.4% 63 36,739 126,437 23,640 4.6 93.9% YTD: 303,896 \$339,000 59 515,497 116,080 309,065 94.8% -0.4% \$128,034,443,08 1.5% \$421,310 1.9% 1.2% \$191 0.9% \$335,000 34,277 116,308 Single Family 23,655 9.8% \$10,051,031,502 \$424,901 \$186 62 22,395 4.5 94.0% 15.1% 4.8% 1.8% 1.9% YTD: 287,049 0.2% \$122.058.230.02 2.0% \$425.217 1.8% \$340,000 0.2% \$189 1.1% 59 479.333 106.855 292.071 94.9% 548 \$194,286,220 \$354,537 \$321,721 \$194 56 1,069 3,626 556 5.3 94.9% Townhouse -4.9% -6.6% -1.8% -0.2% -1.1% YTD: 7.696 \$2,762,893,392 -2.9% \$359,004 1.6% \$325,000 -0.3% \$196 55 14,977 3,208 7,800 95.4% -4.4% 1.0% Condominium 672 -9.4% \$227,946,607 -7.6% \$339,206 2.0% \$245,000 -1.9% \$256 -3.1% 78 1,393 6,503 689 8.0 91.9% YTD: 9.123 \$3,204,927,622 \$351,302 \$257,500 \$264 64 21.187 6.017 9.194 93.4% -14.0% -10.7% 3.9% 2.2% 0.1% **Existing Home** Residential (SF/COND/TH) 17,418 10.0% \$7,359,099,524 16.8% \$422,500 6.3% \$325,000 3.2% \$189 2.0% 57 27,264 93,902 16,086 4.7 93.8% YTD: \$422,399 \$330,000 \$192 52 394,582 85,614 225,078 94.7% 223,155 -2.6% \$94,260,507,312 1.4% 4.1% 1.9% 2.0% Single Family 16,348 \$7,017,453,411 18.3% \$429,255 \$330,000 3.5% \$187 57 25,148 85,399 15,031 4.6 93.9% 11.0% 6.6% 2.7% YTD: 208,673 -2.1% \$89,346,948,378 1.9% \$428,167 4.0% \$335,000 3.1% \$189 2.3% 52 363,484 77,947 210,513 94.8% 433 \$146,835,656 \$339,112 \$301,000 \$188 51 827 2,627 410 5.0 94.6% Townhouse -0.4% -2.0% -1.5% -0.9% 1.6% YTD: 5,877 -2.7% \$2,038,837,780 -0.4% \$346,918 2.3% \$305,000 0.0% \$191 2.2% 47 11,495 2,265 5,935 95.4% Condominium 623 \$191,323,986 \$307,101 \$230,000 \$247 75 1,289 5,876 645 7.7 92.0% -9.2% -11.8% -2.9% -2.3% -4.4% YTD: 8,578 \$2,866,707,867 \$334,193 3.4% \$247,000 \$259 0.4% 63 19,603 5,402 8,630 93.4% -13.6% -10.6% 1.9% **New Construction** Residential (SF/COND/TH) \$417.290 75 32,535 7,460 \$3,112,986,723 7.6% 1.4% \$348,453 -0.2% \$187 0.0% 9,475 7,554 4.4 94.1% YTD: 80,714 6.2% \$33,762,252,371 \$418,295 \$350,006 \$190 77 120,915 30,466 83,987 95.1% 2.0% -4.0% -4.4% -2.2% 75 Single Family 7.296 \$3,028,362,822 8.1% \$415,072 1.1% \$346,523 -0.4% \$185 0.1% 9,129 30.909 7,364 4.3 94.1% YTD: 78,355 6.9% \$32,701,525,977 \$417,351 \$350,000 77 115,849 28,908 81,558 95.1% \$188 2.4% -4.2% -4.1% -2.0% \$216 74 999 146 6.0 Townhouse 114 -24.0% \$46,968,398 -22.3% \$412,003 2.2% \$364,373 -4.8% 0.8% 242 95.8% YTD: 1.813 \$398.102 \$215 79 3.482 943 1.865 95.4% \$721,759,402 -9.5% 0.3% \$368,480 -2.3% -9.8% -1.4% Condominium 47 \$35,854,175 20.7% \$762,855 43.8% \$503,861 14.0% \$379 113 104 627 44 12.7 90.7% -16.1% 10.8% YTD: 543 \$337.393.696 \$621,351 \$476.250 \$343 88 1.584 615 564 93.7% -21.0% -11.1% 12.5% 1.3% -2.0%

<sup>\*</sup> Closed Sale counts for most recent 3 months are Preliminary.

**Trend Analysis By State: Texas** 

<sup>\*</sup> Closed Sale counts for most recent 3 months are Preliminary.