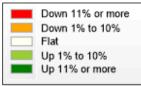

# **Comparison By County in Texas**

#### Residential\* Closed Sales YoY Percentage Change

**Market Analysis By County: Blanco County** 

| Property Type        |            | Closed<br>Sales* | YoY%   | Dollar<br>Volume | YoY%   | Average<br>Price | YoY%   | Median<br>Price | YoY%   | Price/<br>Sqft | YoY%   | DOM | New<br>Listings | Active<br>Listings | Pending<br>Sales | Months<br>Inventory | Close<br>To OLF |
|----------------------|------------|------------------|--------|------------------|--------|------------------|--------|-----------------|--------|----------------|--------|-----|-----------------|--------------------|------------------|---------------------|-----------------|
| All(New and Existin  | <u>ig)</u> |                  |        |                  |        |                  |        |                 |        |                |        |     |                 |                    |                  |                     | '               |
| Residential (SF/CONE | D/TH)      | 10               | -9.1%  | \$5,038,556      | -22.5% | \$503,856        | -14.8% | \$420,000       | -29.4% | \$274          | -23.3% | 177 | 23              | 148                | 7                | 11.6                | 95.7%           |
|                      | YTD:       | 146              | -7.0%  | \$82,048,366     | -12.0% | \$561,975        | -5.4%  | \$468,000       | -0.4%  | \$322          | 9.4%   | 106 | 330             | 158                | 143              |                     | 93.4%           |
| Single Family        |            | 10               | -9.1%  | \$5,038,556      | -22.5% | \$503,856        | -14.8% | \$420,000       | -29.4% | \$274          | -23.3% | 177 | 23              | 147                | 7                | 11.5                | 95.7%           |
|                      | YTD:       | 146              | -7.0%  | \$82,048,366     | -12.0% | \$561,975        | -5.4%  | \$468,000       | -0.4%  | \$322          | 9.4%   | 106 | 327             | 157                | 143              |                     | 93.4%           |
| Townhouse            |            | -                | 0.0%   | -                | 0.0%   | -                | 0.0%   | -               | 0.0%   | -              | 0.0%   | -   | -               | -                  | -                | -                   | 0.0%            |
|                      | YTD:       | -                | 0.0%   | -                | 0.0%   | -                | 0.0%   | -               | 0.0%   | -              | 0.0%   | -   | -               | -                  | -                |                     | 0.0%            |
| Condominium          |            | -                | 0.0%   | -                | 0.0%   | -                | 0.0%   | -               | 0.0%   | -              | 0.0%   | -   | -               | 1                  | -                | -                   | 0.0%            |
|                      | YTD:       | -                | 0.0%   | -                | 0.0%   | -                | 0.0%   | -               | 0.0%   | -              | 0.0%   | -   | 3               | 1                  | -                |                     | 0.0%            |
| <b>Existing Home</b> |            |                  |        |                  |        |                  |        |                 |        |                |        |     |                 |                    |                  |                     |                 |
| Residential (SF/COND | D/TH)      | 8                | 14.3%  | \$4,211,200      | -1.3%  | \$526,400        | -13.7% | \$380,000       | -39.2% | \$285          | -31.5% | 105 | 14              | 113                | 6                | 12.2                | 95.8%           |
| ,                    | YTD:       | 105              | 5.0%   | \$62,352,242     | 9.7%   | \$593,831        | 4.4%   | \$489,500       | 5.2%   | \$355          | 15.7%  | 93  | 240             | 106                | 105              |                     | 92.4%           |
| Single Family        |            | 8                | 14.3%  | \$4,211,200      | -1.3%  | \$526,400        | -13.7% | \$380,000       | -39.2% | \$285          | -31.5% | 105 | 14              | 112                | 6                | 12.1                | 95.8%           |
|                      | YTD:       | 105              | 5.0%   | \$62,352,242     | 9.7%   | \$593,831        | 4.4%   | \$489,500       | 5.2%   | \$355          | 15.7%  | 93  | 237             | 105                | 105              |                     | 92.4%           |
| Townhouse            |            | -                | 0.0%   | -                | 0.0%   | -                | 0.0%   | -               | 0.0%   | _              | 0.0%   | -   | -               | _                  | _                |                     | 0.0%            |
|                      | YTD:       | -                | 0.0%   | -                | 0.0%   | _                | 0.0%   | -               | 0.0%   | -              | 0.0%   | -   | -               | _                  | -                |                     | 0.0%            |
| Condominium          |            | -                | 0.0%   | -                | 0.0%   | -                | 0.0%   | -               | 0.0%   | -              | 0.0%   | -   | -               | 1                  | -                | -                   | 0.0%            |
|                      | YTD:       | -                | 0.0%   | -                | 0.0%   | _                | 0.0%   | -               | 0.0%   | -              | 0.0%   | -   | 3               | 1                  | -                |                     | 0.0%            |
| New Construction     |            |                  |        |                  |        |                  |        |                 |        |                |        |     |                 |                    |                  |                     |                 |
| Residential (SF/COND | D/TH)      | 2                | -50.0% | \$849,900        | -62.0% | \$424,950        | -24.0% | \$424,950       | -28.6% | \$236          | -7.4%  | 430 | 9               | 35                 | 1                | 10.0                | 95.2%           |
| ,                    | YTD:       | 41               | -28.1% | \$19,727,980     | -45.8% | \$481,170        | -24.7% | \$435,000       | -7.4%  | \$235          | -13.6% | 140 | 90              | 52                 | 38               |                     | 95.9%           |
| Single Family        |            | 2                |        | \$849,900        | -62.0% | \$424,950        | -24.0% | \$424,950       | -28.6% | \$236          | -7.4%  | 430 | 9               | 35                 | 1                | 10.0                | 95.2%           |
|                      | YTD:       | 41               | -28.1% | \$19,727,980     | -45.8% | \$481,170        | -24.7% | \$435,000       | -7.4%  | \$235          | -13.6% | 140 | 90              | 52                 | 38               |                     | 95.9%           |
| Townhouse            |            | -                | 0.0%   | -                | 0.0%   | -                | 0.0%   | -               | 0.0%   | -              | 0.0%   | -   | -               | -                  | -                | -                   | 0.0%            |
|                      | YTD:       | -                | 0.0%   | -                | 0.0%   | _                | 0.0%   | _               | 0.0%   | -              | 0.0%   | _   | _               | _                  | _                |                     | 0.0%            |
| Condominium          | _          | _                | 0.0%   | -                | 0.0%   | _                | 0.0%   | _               | 0.0%   | _              | 0.0%   | -   | _               | _                  | _                |                     | . 0.0%          |
|                      | YTD:       | -                | 0.0%   | -                | 0.0%   | _                | 0.0%   | _               | 0.0%   | _              | 0.0%   | _   | _               | _                  | _                |                     | 0.0%            |
|                      |            |                  | 0.070  |                  | 0.070  |                  | 0.070  |                 | 0.070  |                | 0.070  |     |                 |                    |                  |                     | 2.07            |