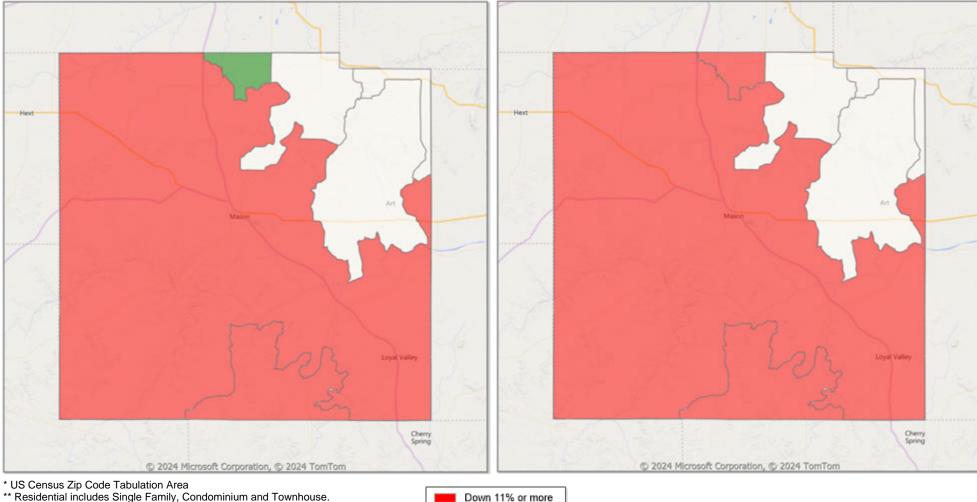

### Comparison By Zip Code\* in Blanco County

#### Residential\*\* Closed Sales YoY Percentage Change

<sup>\*\*</sup> Residential includes Single Family, Condominium and Townhouse.