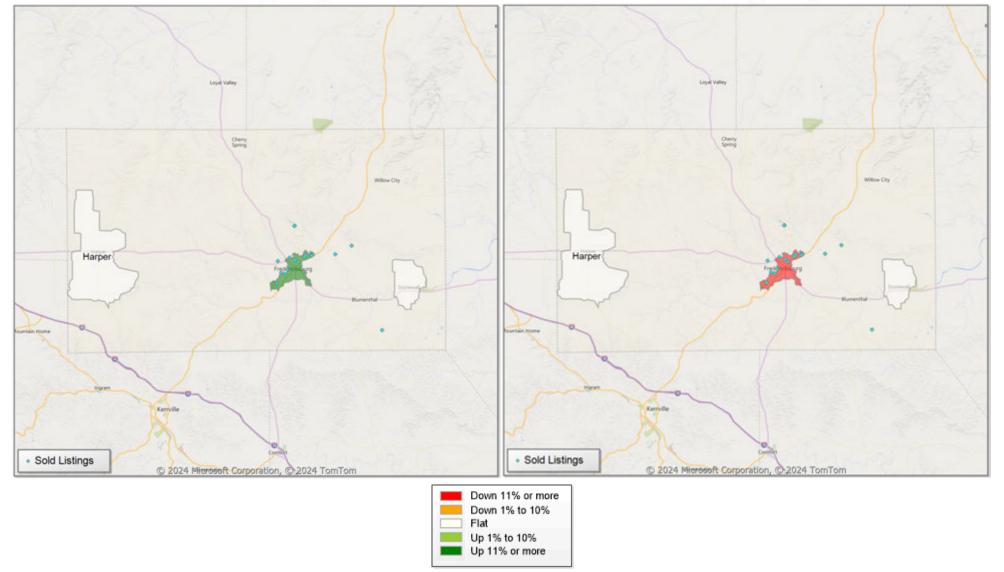

# **Comparison By Local Market Area\* in Gillespie County**

Residential\*\* Closed Sales YoY Percentage Change

<sup>\*</sup> Census Place Group

<sup>\*\*</sup> Residential includes Single Family, Condominium and Townhouse.

# **Comparison By Local Market Area\* in Gillespie County**

Residential\*\* Closed Sales YoY Percentage Change

<sup>\*</sup> Custom Defined Market

<sup>\*\*</sup> Residential includes Single Family, Condominium and Townhouse.