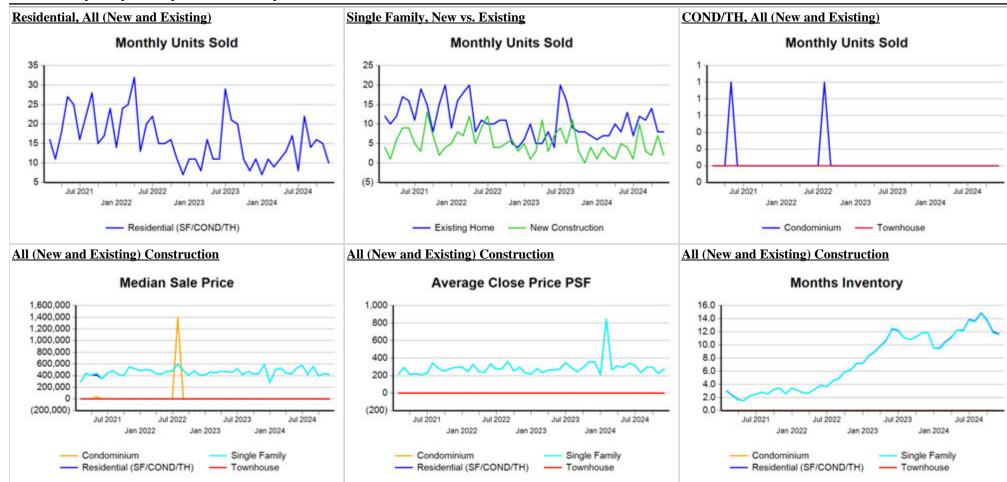

<sup>\*</sup> Closed Sale counts for most recent 3 months are Preliminary.

Trend Analysis By County: Blanco County

<sup>\*</sup> Closed Sale counts for most recent 3 months are Preliminary.

**Trend Analysis By County: Gillespie County** 