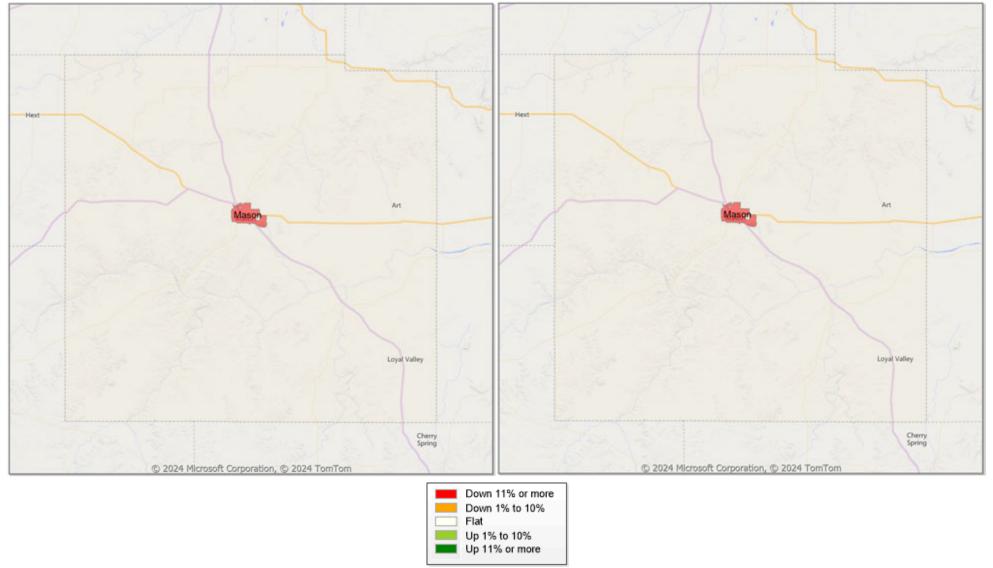

# **Comparison By Local Market Area\* in Mason County**

Residential\*\* Avg Close Price Per SqFt YoY Percentage Change

<sup>\*</sup> Census Place Group

<sup>\*\*</sup> Residential includes Single Family, Condominium and Townhouse.

# **Comparison By Local Market Area\* in Mason County**

Residential\*\* Avg Close Price Per SqFt YoY Percentage Change

<sup>\*</sup> Custom Defined Market

<sup>\*\*</sup> Residential includes Single Family, Condominium and Townhouse.