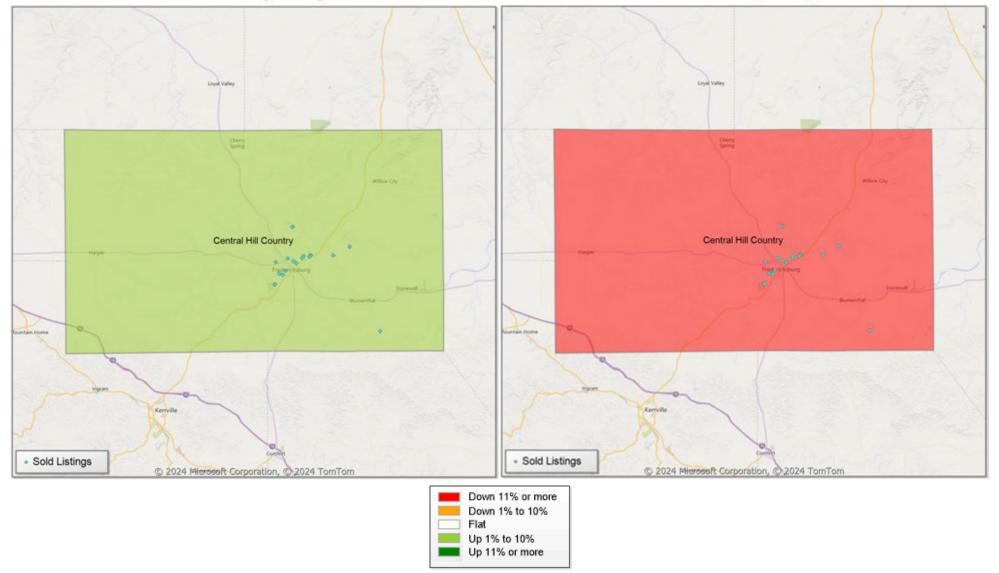

# **Comparison By Local Market Area\* in Blanco County**

Residential\*\* Closed Sales YoY Percentage Change

<sup>\*</sup> Census Place Group

<sup>\*\*</sup> Residential includes Single Family, Condominium and Townhouse.