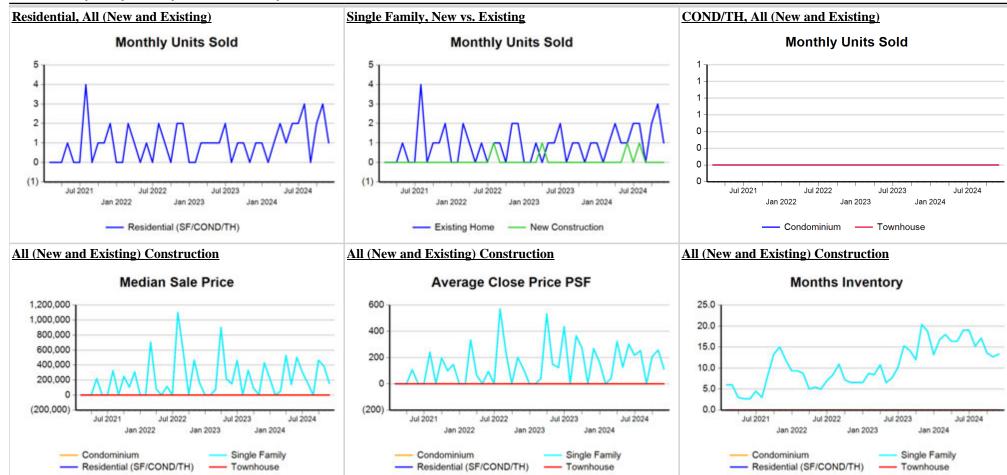

<sup>\*</sup> Closed Sale counts for most recent 3 months are Preliminary.

Trend Analysis By County: Blanco County

<sup>\*</sup> Closed Sale counts for most recent 3 months are Preliminary.

**Trend Analysis By County: Gillespie County** 