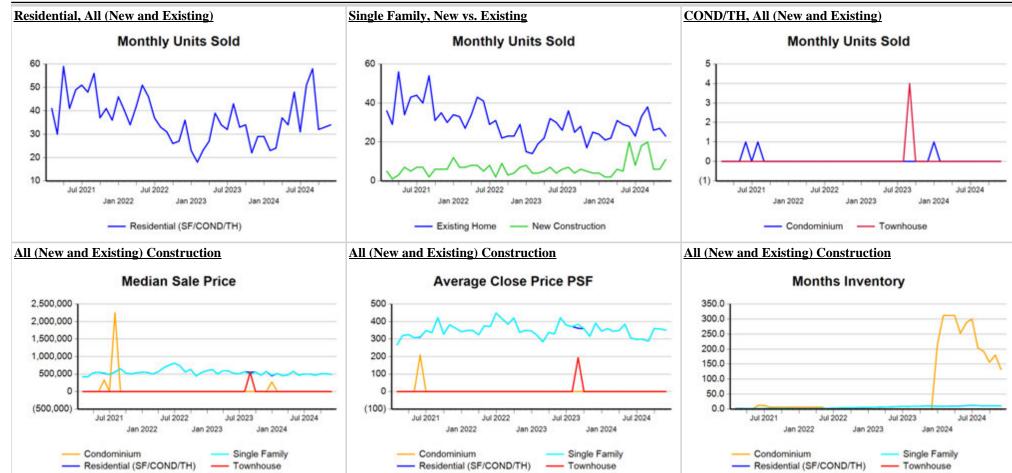

<sup>\*</sup> Closed Sale counts for most recent 3 months are Preliminary.

**Trend Analysis By County: Kimble County** 

<sup>\*</sup> Closed Sale counts for most recent 3 months are Preliminary.

Trend Analysis By County: Mason County