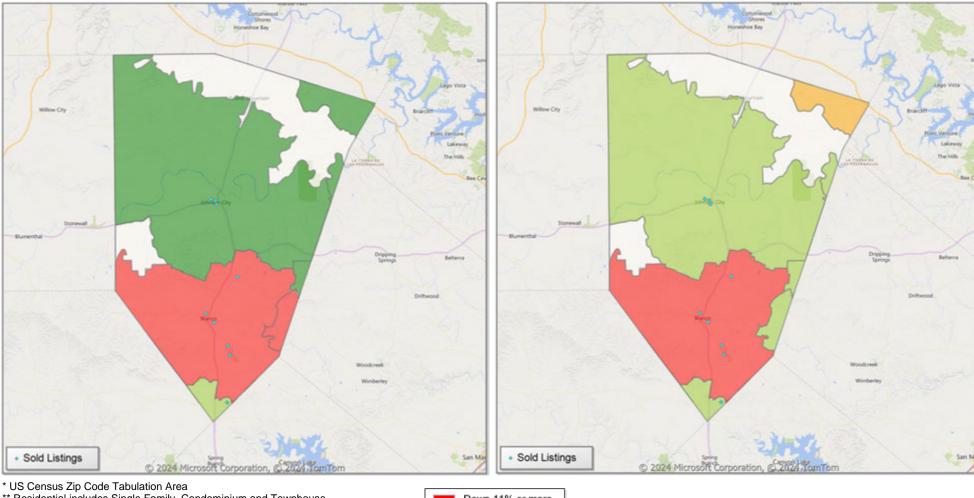

### Comparison By Zip Code\* in Blanco County

#### Residential\*\* Closed Sales YoY Percentage Change

<sup>\*\*</sup> Residential includes Single Family, Condominium and Townhouse.