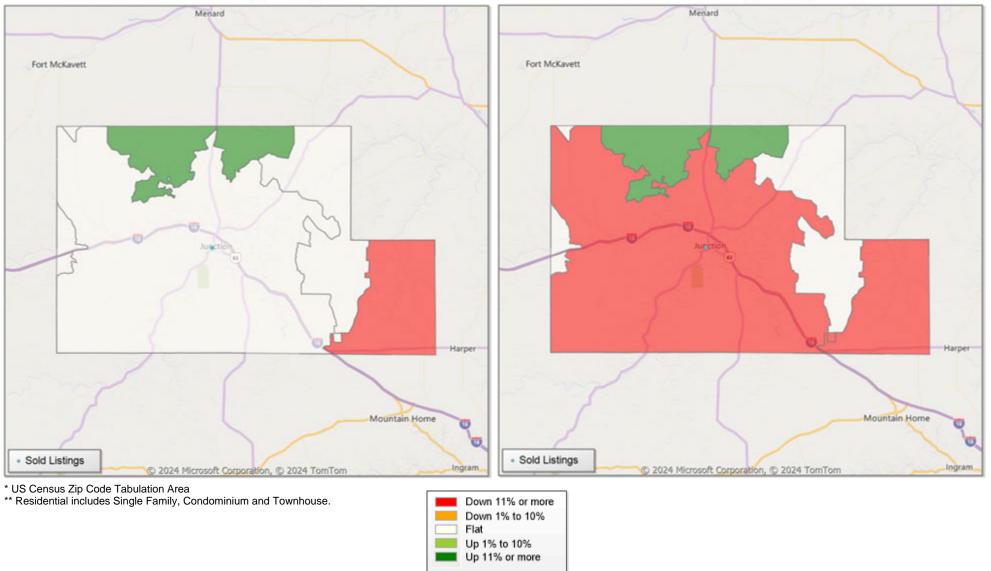

# Comparison By Zip Code\* in Mason County

### Residential\*\* Closed Sales YoY Percentage Change