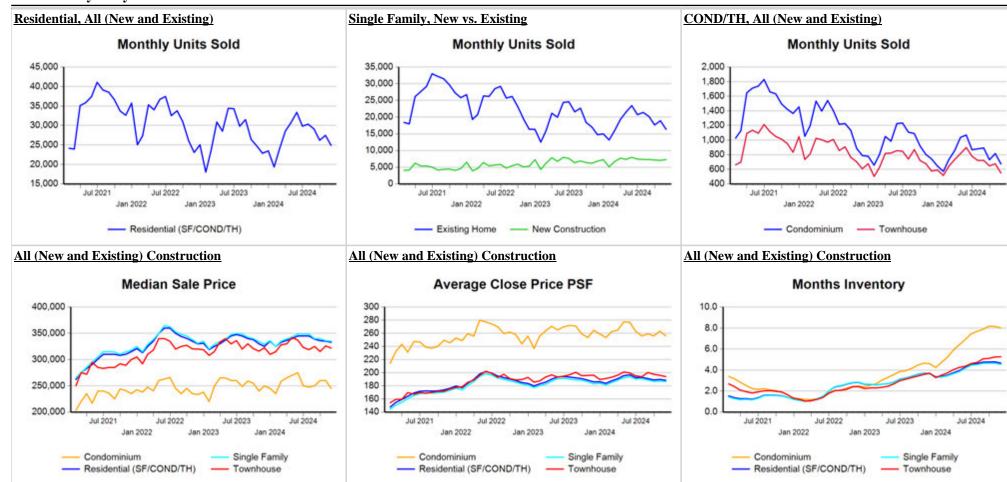

**Market Analysis By State: Texas** Price/ New Close Closed **Dollar** Average Median Active Pending **Months** YoY% Sales\* YoY% Volume YoY% Price Price YoY% Sqft YoY% DOM Listings Listings Sales **Inventory** To OLP **Property Type** All(New and Existing) Residential (SF/COND/TH) 24,891 8.8% \$10,477,763,864 14.0% \$420,946 4.8% \$333,000 2.5% \$188 1.4% 63 36,739 126,437 23,640 4.6 93.9% YTD: 303,896 \$339,000 59 515,497 116,080 309,065 94.8% -0.4% \$128,034,443,08 1.5% \$421,310 1.9% 1.2% \$191 0.9% \$335,000 34,277 116,308 Single Family 23,655 9.8% \$10,051,031,502 \$424,901 \$186 62 22,395 4.5 94.0% 15.1% 4.8% 1.8% 1.9% YTD: 287,049 0.2% \$122.058.230.02 2.0% \$425.217 1.8% \$340,000 0.2% \$189 1.1% 59 479.333 106.855 292.071 94.9% 548 \$194,286,220 \$354,537 \$321,721 \$194 56 1,069 3,626 556 5.3 94.9% Townhouse -4.9% -6.6% -1.8% -0.2% -1.1% YTD: 7.696 \$2,762,893,392 -2.9% \$359,004 1.6% \$325,000 -0.3% \$196 55 14,977 3,208 7,800 95.4% -4.4% 1.0% Condominium 672 -9.4% \$227,946,607 -7.6% \$339,206 2.0% \$245,000 -1.9% \$256 -3.1% 78 1,393 6,503 689 8.0 91.9% YTD: 9.123 \$3,204,927,622 \$351,302 \$257,500 \$264 64 21.187 6.017 9.194 93.4% -14.0% -10.7% 3.9% 2.2% 0.1% **Existing Home** Residential (SF/COND/TH) 17,418 10.0% \$7,359,099,524 16.8% \$422,500 6.3% \$325,000 3.2% \$189 2.0% 57 27,264 93,902 16,086 4.7 93.8% YTD: \$422,399 \$330,000 \$192 52 394,582 85,614 225,078 94.7% 223,155 -2.6% \$94,260,507,312 1.4% 4.1% 1.9% 2.0% Single Family 16,348 \$7,017,453,411 18.3% \$429,255 \$330,000 3.5% \$187 57 25,148 85,399 15,031 4.6 93.9% 11.0% 6.6% 2.7% YTD: 208,673 -2.1% \$89,346,948,378 1.9% \$428,167 4.0% \$335,000 3.1% \$189 2.3% 52 363,484 77,947 210,513 94.8% 433 \$146,835,656 \$339,112 \$301,000 \$188 51 827 2,627 410 5.0 94.6% Townhouse -0.4% -2.0% -1.5% -0.9% 1.6% YTD: 5,877 -2.7% \$2,038,837,780 -0.4% \$346,918 2.3% \$305,000 0.0% \$191 2.2% 47 11,495 2,265 5,935 95.4% Condominium 623 \$191,323,986 \$307,101 \$230,000 \$247 75 1,289 5,876 645 7.7 92.0% -9.2% -11.8% -2.9% -2.3% -4.4% YTD: 8,578 \$2,866,707,867 \$334,193 3.4% \$247,000 \$259 0.4% 63 19,603 5,402 8,630 93.4% -13.6% -10.6% 1.9% **New Construction** Residential (SF/COND/TH) \$417.290 75 32,535 7,460 \$3,112,986,723 7.6% 1.4% \$348,453 -0.2% \$187 0.0% 9,475 7,554 4.4 94.1% YTD: 80,714 6.2% \$33,762,252,371 \$418,295 \$350,006 \$190 77 120,915 30,466 83,987 95.1% 2.0% -4.0% -4.4% -2.2% 75 Single Family 7.296 \$3,028,362,822 8.1% \$415,072 1.1% \$346,523 -0.4% \$185 0.1% 9,129 30.909 7,364 4.3 94.1% YTD: 78,355 6.9% \$32,701,525,977 \$417,351 \$350,000 77 115,849 28,908 81,558 95.1% \$188 2.4% -4.2% -4.1% -2.0% \$216 74 999 146 6.0 Townhouse 114 -24.0% \$46,968,398 -22.3% \$412,003 2.2% \$364,373 -4.8% 0.8% 242 95.8% YTD: 1.813 \$398.102 \$215 79 3.482 943 1.865 95.4% \$721,759,402 -9.5% 0.3% \$368,480 -2.3% -9.8% -1.4% Condominium 47 \$35,854,175 20.7% \$762,855 43.8% \$503,861 14.0% \$379 113 104 627 44 12.7 90.7% -16.1% 10.8% YTD: 543 \$337.393.696 \$621,351 \$476.250 \$343 88 1.584 615 564 93.7% -21.0% -11.1% 12.5% 1.3% -2.0%

<sup>\*</sup> Closed Sale counts for most recent 3 months are Preliminary.

**Trend Analysis By State: Texas** 

<sup>\*</sup> Closed Sale counts for most recent 3 months are Preliminary.