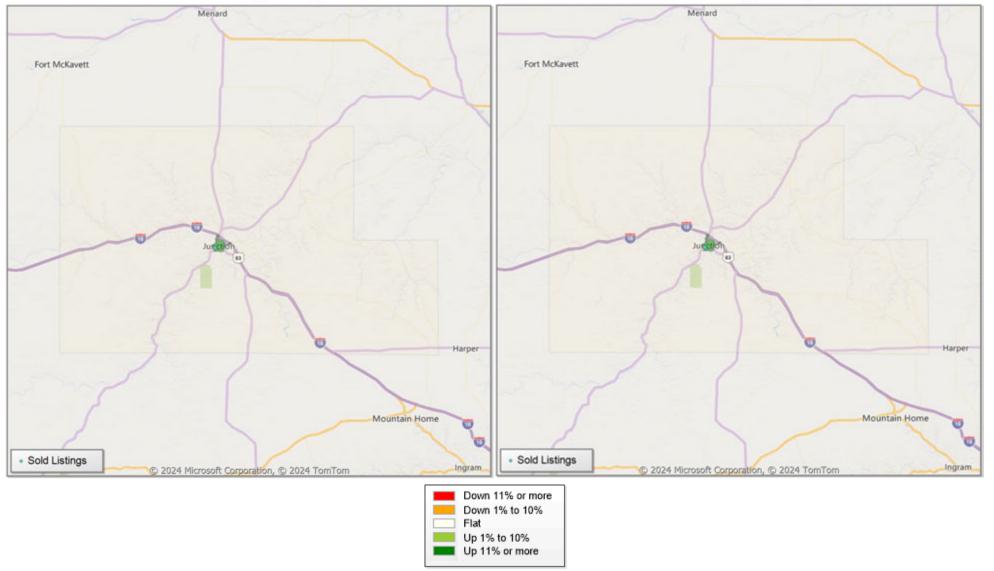

# **Comparison By Local Market Area\* in Kimble County**

Residential\*\* Closed Sales YoY Percentage Change

<sup>\*</sup> Census Place Group

<sup>\*\*</sup> Residential includes Single Family, Condominium and Townhouse.

### **Comparison By Local Market Area\* in Kimble County**

#### Residential\*\* Closed Sales YoY Percentage Change

<sup>\*</sup> Custom Defined Market

<sup>\*\*</sup> Residential includes Single Family, Condominium and Townhouse.