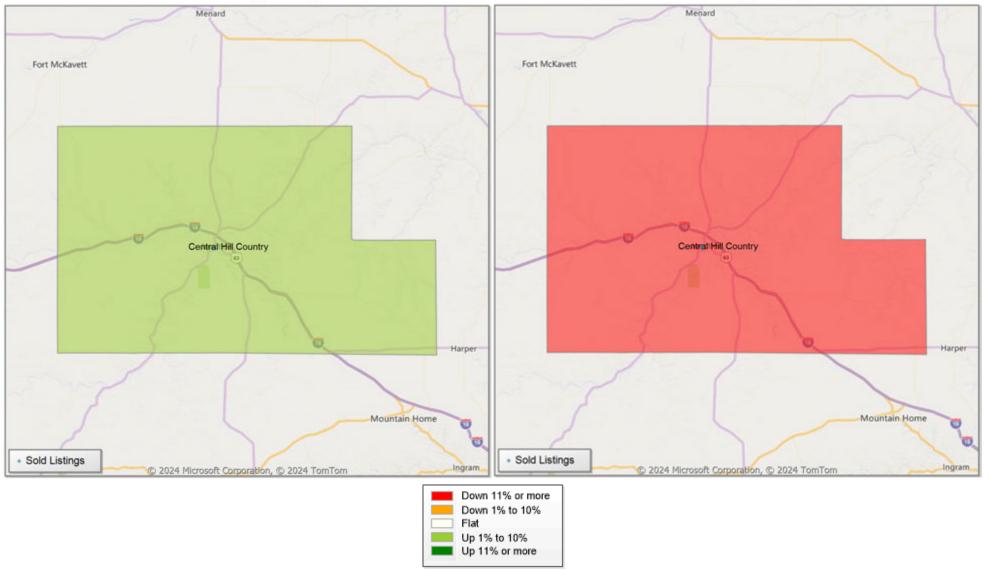

### **Comparison By Local Market Area\* in Blanco County**

#### Residential\*\* Closed Sales YoY Percentage Change

<sup>\*</sup> Custom Defined Market

<sup>\*\*</sup> Residential includes Single Family, Condominium and Townhouse.