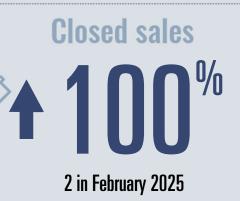

# Kimble County Housing Report

Median price \$720,250

16 in February 2025

|  | Days on mar    | ket |
|--|----------------|-----|
|  | Days on market | 239 |
|  | Days to close  | 0   |
|  | Total          | 239 |