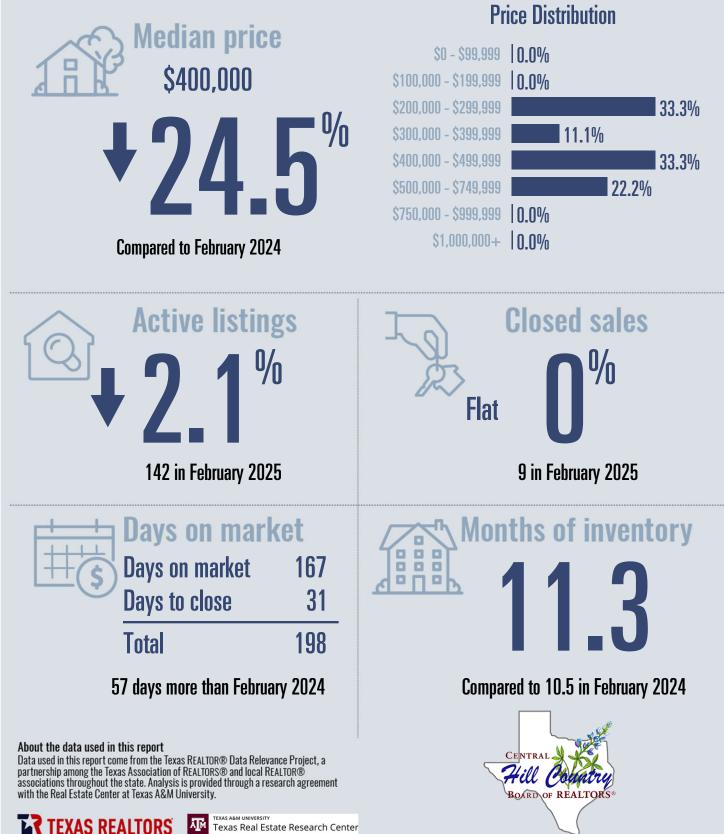

# **Blanco County Housing Report**

February 2025

Texas Real Estate Research Center

### February 2025

### **Price Distribution**

TEXAS REALTORS

#### About the data used in this report

Data used in this report come from the Texas REALTOR® Data Relevance Project, a partnership among the Texas Association of REALTOR® and local REALTOR® associations throughout the state. Analysis is provided through a research agreement with the Real Estate Center at Texas A&M University.