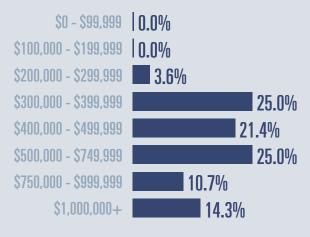

## **Central Hill Country Housing Report**



## February 2025

### **Price Distribution**





# **Blanco County Housing Report**



February 2025

Texas Real Estate Research Center

## Gillespie County Housing Report

Median price

\$471,995

**Compared to February 2024** 

\**V**0

### February 2025

### **Price Distribution**





TEXAS REALTORS

# Kimble County Housing Report



Median price \$720,250





16 in February 2025

|  | Days on mar    | ket |
|--|----------------|-----|
|  | Days on market | 239 |
|  | Days to close  | 0   |
|  | Total          | 239 |

7 days more than February 2024

#### About the data used in this report

Data used in this report come from the Texas REALTOR® Data Relevance Project, a partnership among the Texas Association of REALTOR® and local REALTOR® associations throughout the state. Analysis is provided through a research agreement with the Real Estate Center at Texas A&M University.



Texas Real Estate Research Center

## February 2025

#### **Price Distribution**

| \$0 - \$99,999        |      | 50.0% |
|-----------------------|------|-------|
| \$100,000 - \$199,999 | 0