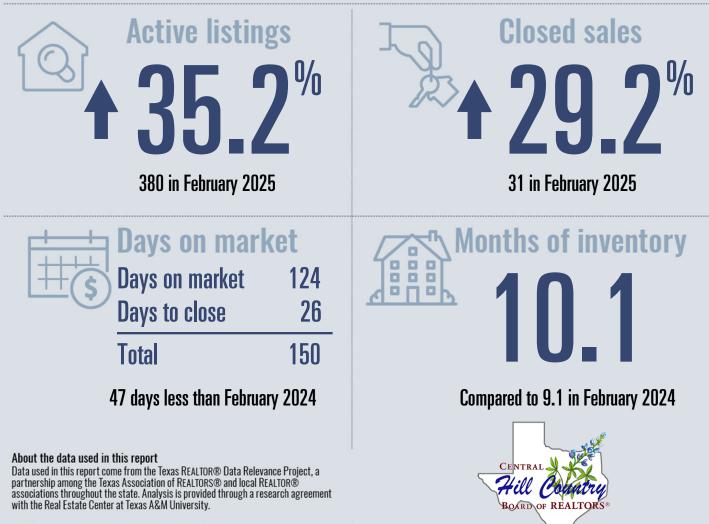

## **Central Hill Country Housing Report**

## February 2025

#### About the data used in this report

Data used in this report come from the Texas REALTOR® Data Relevance Project, a partnership among the Texas Association of REALTOR® and local REALTOR® associations throughout the state. Analysis is provided through a research agreement with the Real Estate Center at Texas A&M University.