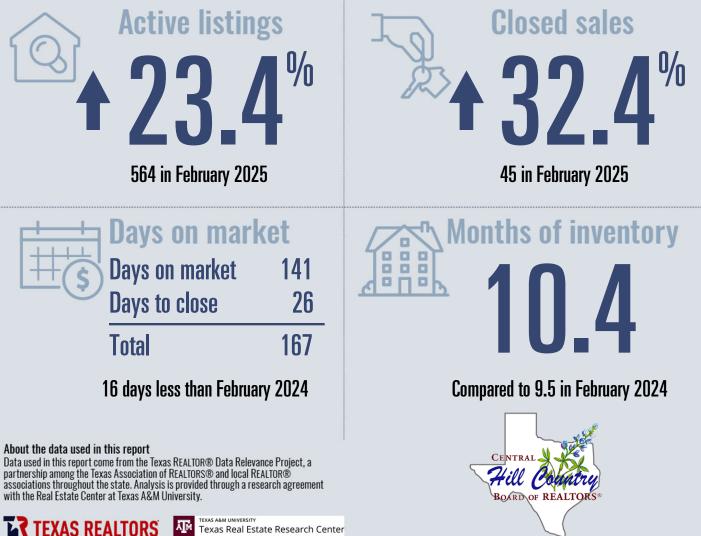

## **Central Hill Country Housing Report**

## February 2025

#### About the data used in this report

Data used in this report come from the Texas REALTOR® Data Relevance Project, a partnership among the Texas Association of REALTOR® and local REALTOR® associations throughout the state. Analysis is provided through a research agreement with the Real Estate Center at Texas A&M University.