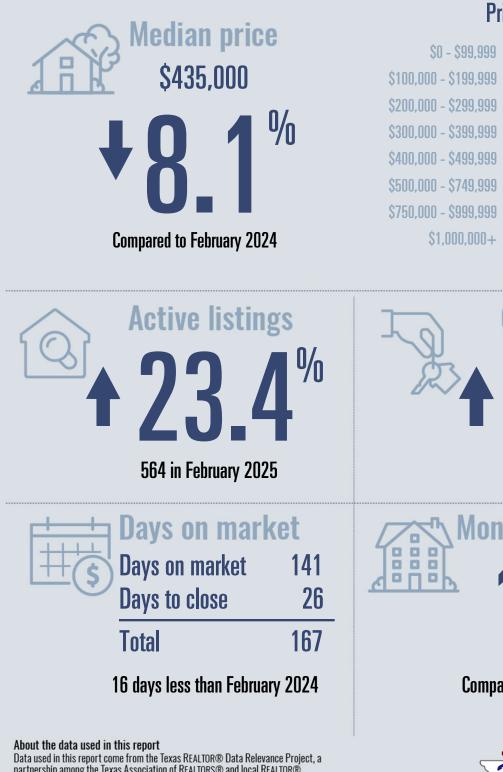

## **Central Hill Country Housing Report**

## February 2025

### **Price Distribution**