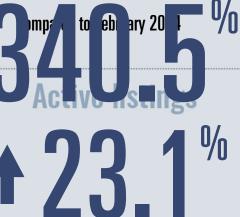

## **Central Hill Country Housing Report**



## February 2025

### **Price Distribution**





# **Blanco County Housing Report**



February 2025

Texas Real Estate Research Center

## Gillespie County Housing Report

Median price

\$471,995

**Compared to February 2024** 

\**V**0

### February 2025

### **Price Distribution**





TEXAS REALTORS

# Kimble County Housing Report



Median price \$720,250





16 in February 2025

|  | Days on mar    | ket |
|--|----------------|-----|
|  | Days on market | 239 |
|  | Days to close  | 0   |
|  | Total          | 239 |

7 days more than February 2024

#### About the data used in this report

Data used in this report come from the Texas REALTOR® Data Relevance Project, a partnership among the Texas Association of REALTOR® and local REALTOR® associations throughout the state. Analysis is provided through a research agreement with the Real Estate Center at Texas A&M University.



Texas Real Estate Research Center

## February 2025

#### **Price Distribution**

| \$0 - \$99,999        |      | 50.0% |
|-----------------------|------|-------|
| \$100,000 - \$199,999 | 0.0% |       |
| \$200,000 - \$299,999 | 0.0% |       |
| \$300,000 - \$399,999 |