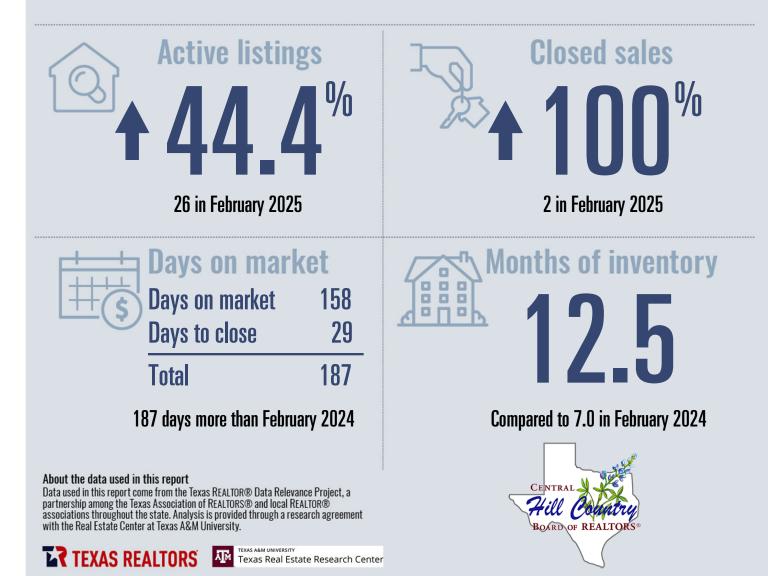

0.0% |       |
| \$400,000 - \$499,999 | 0.0% |       |
| \$500,000 - \$749,999 | 0.0% |       |
| \$750,000 - \$999,999 | 0.0% |       |
| \$1,000,000+          |      | 50.0% |
|                       |      |       |



Months of inventory **9.6** 

Compared to 15.6 in February 2024



## Mason County Housing Report

Median price

\$234,750

**Compared to February 2024** 

Ŵ

### February 2025

### **Price Distribution**

| \$0 - \$99,999        | 0.0% |       |
|-----------------------|------|-------|
| \$100,000 - \$199,999 |      | 50.0% |
| \$200,000 - \$299,999 |      | 50.0% |
| \$300,000 - \$399,999 | 0.0% |       |
| \$400,000 - \$499,999 | 0.0% |       |
| \$500,000 - \$749,999 | 0.0% |       |
| \$750,000 - \$999,999 | 0.0% |       |
| \$1,000,000+          | 0.0% |       |