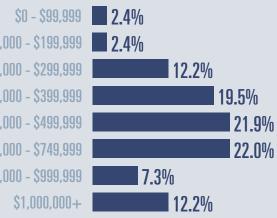

## **Central Hill Country Housing Report**



## February 2025

### **Price Distribution**





# **Blanco County Housing Report**



February 2025

Texas Real Estate Research Center

## Gillespie County Housing Report

Median price

\$471,995

**Compared to February 2024** 

\**V**0

### February 2025

### **Price Distribution**





TEXAS REALTORS

# Kimble County Housing Report



Median price \$720,250





16 in February 2025

|  | Days on mar    | ket |
|--|----------------|-----|
|  | Days on market | 239 |
|  | Days to close  | 0   |
|  | Total          | 239 |

7 days more than February 2024

#### About the data used in this report

Data used in this report come from the Texas REALTOR® Data Relevance Project, a partnership among the Texas Association of REALTOR® and local REALTOR® associations throughout the state. Analysis is provided through a research agreement with t