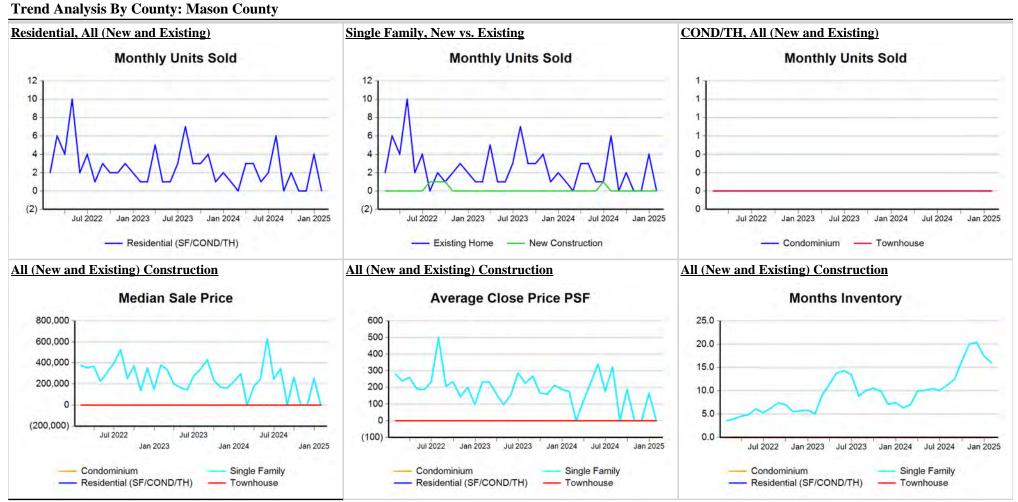

Market Analysis By County: Mason County

| Property Type       |        | Closed<br>Sales* | YoY%   | Dollar<br>Volume | YoY%   | Average<br>Price | YoY%     | Median<br>Price | YoY%   | Price/<br>Sqft | YoY%    | DOM | New<br>Listings | Active<br>Listings | Pending<br>Sales | Months<br>Inventory | Close<br>To OLP |
|---------------------|--------|------------------|--------|------------------|--------|------------------|----------|-----------------|--------|----------------|---------|-----|-----------------|--------------------|------------------|---------------------|-----------------|
| All(New and Existi  | ing)   |                  |        |                  |        |                  |          |                 |        |                |         |     |                 |                    |                  |                     |                 |
| Residential (SF/CON | ND/TH) |                  | 100.0% |                  | 100.0% |                  | -100.0%  |                 | 100.0% | -              | -100.0% | -   | 6               | 28                 | 3                | 16.0                | 0.0%            |
|                     | YTD:   |                  | 100.0% |                  | 100.0% |                  | 100.0%   |                 | 100.0% | -              | -100.0% | -   | 6               | 28                 | 3                |                     | 0.0%            |
| Single Family       |        |                  | 100.0% |                  | 100.0% |                  | 100.0%   |                 | 100.0% | -              | -100.0% | -   | 6               | 28                 | 3                | 16.0                | 0.0%            |
|                     | YTD:   |                  | 100.0% |                  | 100.0% |                  | -100.0%  |                 | 100.0% | -              | -100.0% | -   | 6               | 28                 | 3                |                     | 0.0%            |
| Townhouse           |        |                  | - 0.0% |                  | - 0.0% |                  | - 0.0%   |                 | - 0.0% | -              | 0.0%    | -   | -               | -                  | -                | -                   | 0.0%            |
|                     | YTD:   |                  | - 0.0% |                  | - 0.0% |                  | - 0.0%   |                 | - 0.0% | -              | 0.0%    | -   | -               | -                  | -                |                     | 0.0%            |
| Condominium         |        |                  | - 0.0% |                  | - 0.0% |                  | - 0.0%   |                 | - 0.0% | -              | 0.0%    | -   | -               | -                  | -                | -                   | 0.0%            |
|                     | YTD:   |                  | - 0.0% |                  | - 0.0% |                  | 0.0%     |                 | - 0.0% | -              | 0.0%    | -   | -               | -                  | -                |                     | 0.0%            |
| Existing Home       |        |                  |        |                  |        |                  |          |                 |        |                |         |     |                 |                    |                  |                     |                 |
| Residential (SF/CON | ND/TH) |                  | 100.0% |                  | 100.0% |                  | -100.0%  |                 | 100.0% | -              | -100.0% | -   | 6               | 27                 | 3                | 16.2                | 0.0%            |
|                     | YTD:   |                  | 100.0% |                  | 100.0% |                  | -100.0%  |                 | 100.0% | -              | -100.0% | -   | 6               | 27                 | 3                |                     | 0.0%            |
| Single Family       |        |                  | 100.0% |                  | 100.0% |                  | -100.0%  |                 | 100.0% | -              | -100.0% | -   | 6               | 27                 | 3                | 16.2                | 0.0%            |
|                     | YTD:   |                  | 100.0% |                  | 100.0% |                  | - 100.0% |                 | 100.0% | -              | -100.0% | -   | 6               | 27                 | 3                |                     | 0.0%            |
| Townhouse           |        |                  | - 0.0% |                  | - 0.0% |                  | 0.0%     |                 | - 0.0% | -              | 0.0%    | -   | -               | -                  | -                | -                   | 0.0%            |
|                     | YTD:   |                  | - 0.0% |                  | - 0.0% |                  | 0.0%     |                 | - 0.0% | -              | 0.0%    | -   | -               | -                  | -                |                     | 0.0%            |
| Condominium         |        |                  | - 0.0% |                  | - 0.0% |                  | 0.0%     |                 | - 0.0% | -              | 0.0%    | -   | -               | -                  | -                | -                   | 0.0%            |
|                     | YTD:   |                  | - 0.0% |                  | - 0.0% |                  | 0.0%     |                 | - 0.0% | -              | 0.0%    | -   | -               | -                  | -                |                     | 0.0%            |
| New Construction    |        |                  |        |                  |        |                  |          |                 |        |                |         |     |                 |                    |                  |                     |                 |
| Residential (SF/CON | ND/TH) |                  | - 0.0% |                  | - 0.0% |                  | 0.0%     |                 | - 0.0% | -              | 0.0%    | -   | -               | 1                  | -                | 12.0                | 0.0%            |
|                     | YTD:   |                  | - 0.0% |                  | - 0.0% |                  | 0.0%     |                 | - 0.0% | -              | 0.0%    | -   | -               | 1                  | -                |                     | 0.0%            |
| Single Family       |        |                  | - 0.0% |                  | - 0.0% |                  | 0.0%     |                 | - 0.0% | -              | 0.0%    | -   | -               | 1                  | -                | 12.0                | 0.0%            |
|                     | YTD:   |                  | - 0.0% |                  | - 0.0% |                  | 0.0%     |                 | - 0.0% | -              | 0.0%    | -   | -               | 1                  | -                |                     | 0.0%            |
| Townhouse           |        |                  | - 0.0% |                  | - 0.0% |                  | 0.0%     |                 | - 0.0% | -              | 0.0%    | -   | -               | -                  | -                | -                   | 0.0%            |
|                     | YTD:   |                  | - 0.0% |                  | - 0.0% |                  | 0.0%     |                 | - 0.0% | -              | 0.0%    | -   | -               | -                  | -                |                     | 0.0%            |
| Condominium         |        |                  | - 0.0% |                  | - 0.0% |                  | 0.0%     |                 | - 0.0% | -              | 0.0%    | -   | -               | -                  | -                | -                   | 0.0%            |
|                     | YTD:   |                  | - 0.0% |                  | - 0.0% |                  | 0.0%     |                 | - 0.0% | -              | 0.0%    | -   | -               | -                  | -                |                     | 0.0%            |