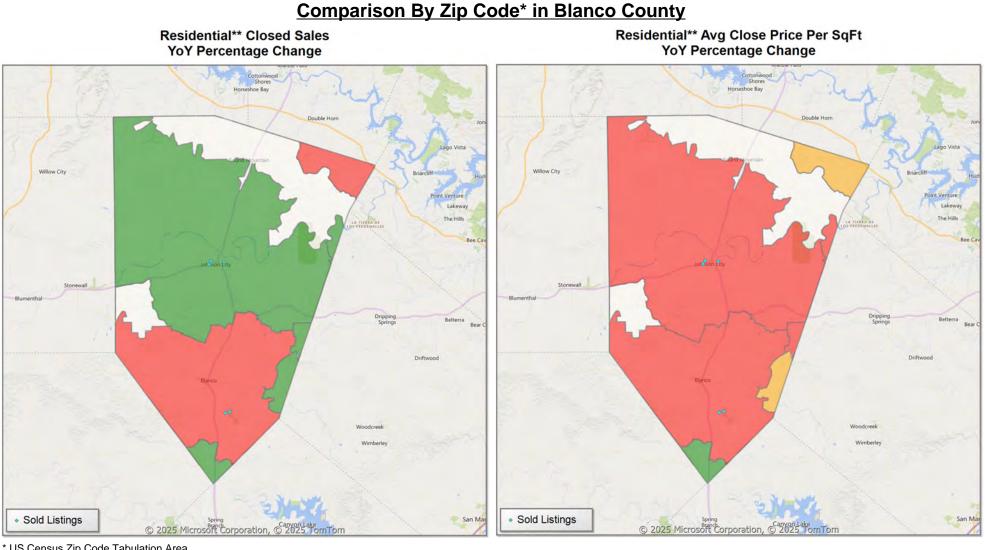

## Trend Analysis By County: Blanco County

\* US Census Zip Code Tabulation Area

\* US Census Zip Code Tabulation Area

\* Census Place Group

\* Census Place Group

Market Analysis By Local Market Area\*: Blanco