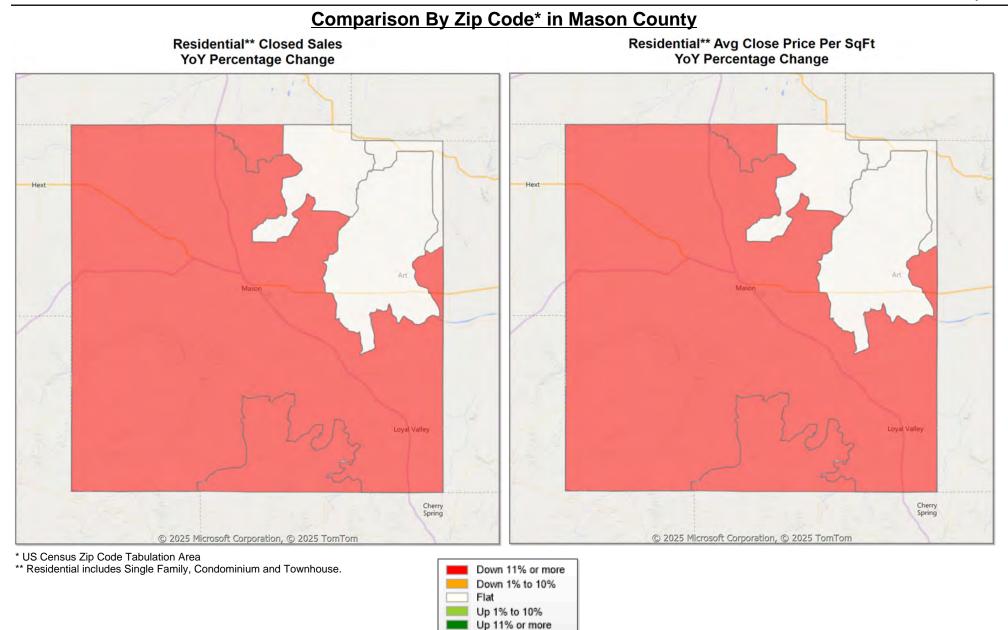

Market Analysis By County: Mason County

| Property Type       |        | Closed<br>Sales* | YoY%   | Dollar<br>Volume | YoY%   | Average<br>Price | YoY%     | Median<br>Price | YoY%   | Price/<br>Sqft | YoY%    | DOM | New<br>Listings | Active<br>Listings | Pending<br>Sales | Months<br>Inventory | Close<br>To OLP |
|---------------------|--------|------------------|--------|------------------|--------|------------------|----------|-----------------|--------|----------------|---------|-----|-----------------|--------------------|------------------|---------------------|-----------------|
| All(New and Existi  | ing)   |                  |        |                  |        |                  |          |                 |        |                |         |     |                 |                    |                  |                     |                 |
| Residential (SF/CON | ND/TH) |                  | 100.0% |                  | 100.0% |                  | -100.0%  |                 | 100.0% | -              | -100.0% | -   | 6               | 28                 | 3                | 16.0                | 0.0%            |
|                     | YTD:   |                  | 100.0% |                  | 100.0% |                  | 100.0%   |                 | 100.0% | -              | -100.0% | -   | 6               | 28                 | 3                |                     | 0.0%            |
| Single Family       |        |                  | 100.0% |                  | 100.0% |                  | 100.0%   |                 | 100.0% | -              | -100.0% | -   | 6               | 28                 | 3                | 16.0                | 0.0%            |
|                     | YTD:   |                  | 100.0% |                  | 100.0% |                  | -100.0%  |                 | 100.0% | -              | -100.0% | -   | 6               | 28                 | 3                |                     | 0.0%            |
| Townhouse           |        |                  | - 0.0% |                  | - 0.0% |                  | - 0.0%   |                 | - 0.0% | -              | 0.0%    | -   | -               | -                  | -                | -                   | 0.0%            |
|                     | YTD:   |                  | - 0.0% |                  | - 0.0% |                  | - 0.0%   |                 | - 0.0% | -              | 0.0%    | -   | -               | -                  | -                |                     | 0.0%            |
| Condominium         |        |                  | - 0.0% |                  | - 0.0% |                  | - 0.0%   |                 | - 0.0% | -              | 0.0%    | -   | -               | -                  | -                | -                   | 0.0%            |
|                     | YTD:   |                  | - 0.0% |                  | - 0.0% |                  | 0.0%     |                 | - 0.0% | -              | 0.0%    | -   | -               | -                  | -                |                     | 0.0%            |
| Existing Home       |        |                  |        |                  |        |                  |          |                 |        |                |         |     |                 |                    |                  |                     |                 |
| Residential (SF/CON | ND/TH) |                  | 100.0% |                  | 100.0% |                  | -100.0%  |                 | 100.0% | -              | -100.0% | -   | 6               | 27                 | 3                | 16.2                | 0.0%            |
|                     | YTD:   |                  | 100.0% |                  | 100.0% |                  | -100.0%  |                 | 100.0% | -              | -100.0% | -   | 6               | 27                 | 3                |                     | 0.0%            |
| Single Family       |        |                  | 100.0% |                  | 100.0% |                  | -100.0%  |                 | 100.0% | -              | -100.0% | -   | 6               | 27                 | 3                | 16.2                | 0.0%            |
|                     | YTD:   |                  | 100.0% |                  | 100.0% |                  | - 100.0% |                 | 100.0% | -              | -100.0% | -   | 6               | 27                 | 3                |                     | 0.0%            |
| Townhouse           |        |                  | - 0.0% |                  | - 0.0% |                  | 0.0%     |                 | - 0.0% | -              | 0.0%    | -   | -               | -                  | -                | -                   | 0.0%            |
|                     | YTD:   |                  | - 0.0% |                  | - 0.0% |                  | 0.0%     |                 | - 0.0% | -              | 0.0%    | -   | -               | -                  | -                |                     | 0.0%            |
| Condominium         |        |                  | - 0.0% |                  | - 0.0% |                  | 0.0%     |                 | - 0.0% | -              | 0.0%    | -   | -               | -                  | -                | -                   | 0.0%            |
|                     | YTD:   |                  | - 0.0% |                  | - 0.0% |                  | 0.0%     |                 | - 0.0% | -              | 0.0%    | -   | -               | -                  | -                |                     | 0.0%            |
| New Construction    |        |                  |        |                  |        |                  |          |                 |        |                |         |     |                 |                    |                  |                     |                 |
| Residential (SF/CON | ND/TH) |                  | - 0.0% |                  | - 0.0% |                  | 0.0%     |                 | - 0.0% | -              | 0.0%    | -   | -               | 1                  | -                | 12.0                | 0.0%            |
|                     | YTD:   |                  | - 0.0% |                  | - 0.0% |                  | 0.0%     |                 | - 0.0% | -              | 0.0%    | -   | -               | 1                  | -                |                     | 0.0%            |
| Single Family       |        |                  | - 0.0% |                  | - 0.0% |                  | 0.0%     |                 | - 0.0% | -              | 0.0%    | -   | -               | 1                  | -                | 12.0                | 0.0%            |
|                     | YTD:   |                  | - 0.0% |                  | - 0.0% |                  | 0.0%     |                 | - 0.0% | -              | 0.0%    | -   | -               | 1                  | -                |                     | 0.0%            |
| Townhouse           |        |                  | - 0.0% |                  | - 0.0% |                  | 0.0%     |                 | - 0.0% | -              | 0.0%    | -   | -               | -                  | -                | -                   | 0.0%            |
|                     | YTD:   |                  | - 0.0% |                  | - 0.0% |                  | 0.0%     |                 | - 0.0% | -              | 0.0%    | -   | -               | -                  | -                |                     | 0.0%            |
| Condominium         |        |                  | - 0.0% |                  | - 0.0% |                  | 0.0%     |                 | - 0.0% | -              | 0.0%    | -   | -               | -                  | -                | -                   | 0.0%            |
|                     | YTD:   |                  | - 0.0% |                  | - 0.0% |                  | 0.0%     |                 | - 0.0% | -              | 0.0%    | -   | -               | -                  | -                |                     | 0.0%            |