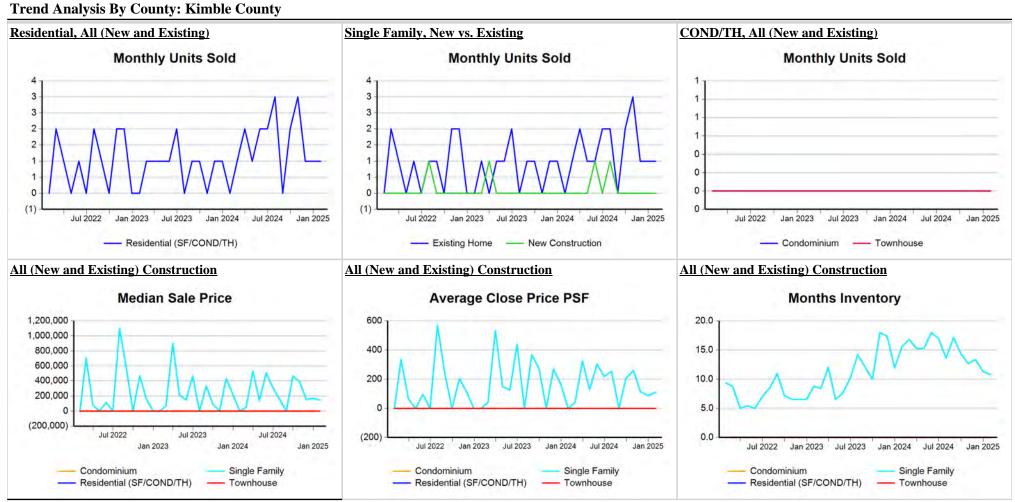

Market Analysis By County: Kimble County

| Property Type      |              | Closed<br>Sales* |   | YoY%   | Dollar<br>Volume | YoY%   | Average<br>Price | YoY%   | Median<br>Price | YoY%   | Price/<br>Sqft | YoY%   | DOM | New<br>Listings | Active<br>Listings | Pending<br>Sales | Months<br>Inventory | Close<br>To OLP |
|--------------------|--------------|------------------|---|--------|------------------|--------|------------------|--------|-----------------|--------|----------------|--------|-----|-----------------|--------------------|------------------|---------------------|-----------------|
| All(New and Exis   | <u>ting)</u> |                  |   |        |                  |        |                  |        |                 |        |                |        |     |                 |                    |                  |                     |                 |
| Residential (SF/CC | ND/TH)       | 1                | 1 | 100.0% | \$150,000        | 100.0% | \$150,000        | 100.0% | \$150,000       | 100.0% | \$107          | 100.0% | 208 | 3               | 17                 | 1                | 10.7                | 60.2%           |
|                    | YTD:         | 1                | 1 | 100.0% | \$150,000        | 100.0% | \$150,000        | 100.0% | \$150,000       | 100.0% | \$107          | 100.0% | 208 | 3               | 17                 | 1                |                     | 60.2%           |
| Single Family      |              | 1                | 1 | 100.0% | \$150,000        | 100.0% | \$150,000        | 100.0% | \$150,000       | 100.0% | \$107          | 100.0% | 208 | 3               | 17                 | 1                | 10.7                | 60.2%           |
|                    | YTD:         | 1                | 1 | 100.0% | \$150,000        | 100.0% | \$150,000        | 100.0% | \$150,000       | 100.0% | \$107          | 100.0% | 208 | 3               | 17                 | 1                |                     | 60.2%           |
| Townhouse          |              |                  | - | 0.0%   | -                | 0.0%   | -                | 0.0%   | -               | 0.0%   | -              | 0.0%   | -   | -               | -                  | -                | -                   | 0.0%            |
|                    | YTD:         |                  | - | 0.0%   | -                | 0.0%   | -                | 0.0%   | -               | 0.0%   | -              | 0.0%   | -   | -               | -                  | -                |                     | 0.0%            |
| Condominium        |              |                  | - | 0.0%   | -                | 0.0%   | -                | 0.0%   | -               | 0.0%   | -              | 0.0%   | -   | -               | -                  | -                | -                   | 0.0%            |
|                    | YTD:         |                  | - | 0.0%   | -                | 0.0%   | -                | 0.0%   | -               | 0.0%   | -              | 0.0%   | -   | -               | -                  | -                |                     | 0.0%            |
| Existing Home      |              |                  |   |        |                  |        |                  |        |                 |        |                |        |     |                 |                    |                  |                     |                 |
| Residential (SF/CC | ND/TH)       | 1                | 1 | 100.0% | \$150,000        | 100.0% | \$150,000        | 100.0% | \$150,000       | 100.0% | \$107          | 100.0% | 208 | 3               | 16                 | 1                | 11.3                | 60.2%           |
|                    | YTD:         | 1                | 1 | 100.0% | \$150,000        | 100.0% | \$150,000        | 100.0% | \$150,000       | 100.0% | \$107          | 100.0% | 208 | 3               | 16                 | 1                |                     | 60.2%           |
| Single Family      |              | 1                | 1 | 100.0% | \$150,000        | 100.0% | \$150,000        | 100.0% | \$150,000       | 100.0% | \$107          | 100.0% | 208 | 3               | 16                 | 1                | 11.3                | 60.2%           |
|                    | YTD:         | 1                | 1 | 100.0% | \$150,000        | 100.0% | \$150,000        | 100.0% | \$150,000       | 100.0% | \$107          | 100.0% | 208 | 3               | 16                 | 1                |                     | 60.2%           |
| Townhouse          |              |                  | - | 0.0%   | -                | 0.0%   | -                | 0.0%   | -               | 0.0%   | -              | 0.0%   | -   | -               | -                  | -                | -                   | . 0.0%          |
|                    | YTD:         |                  | - | 0.0%   | -                | 0.0%   | -                | 0.0%   | -               | 0.0%   | -              | 0.0%   | -   | -               | -                  | -                |                     | 0.0%            |
| Condominium        |              |                  | - | 0.0%   | -                | 0.0%   | -                | 0.0%   | -               | 0.0%   | -              | 0.0%   | -   | -               | -                  | -                | -                   | . 0.0%          |
|                    | YTD:         |                  | - | 0.0%   | -                | 0.0%   | -                | 0.0%   | -               | 0.0%   | -              | 0.0%   | -   | -               | -                  | -                |                     | 0.0%            |
| New Construction   | <u>1</u>     |                  |   |        |                  |        |                  |        |                 |        |                |        |     |                 |                    |                  |                     |                 |
| Residential (SF/CC | ND/TH)       |                  | - | 0.0%   | -                | 0.0%   | -                | 0.0%   | -               | 0.0%   | -              | 0.0%   | -   | -               | 1                  | -                | 6.0                 | 0.0%            |
|                    | YTD:         |                  | - | 0.0%   | -                | 0.0%   | -                | 0.0%   | -               | 0.0%   | -              | 0.0%   | -   | -               | 1                  | -                |                     | 0.0%            |
| Single Family      |              |                  | - | 0.0%   | -                | 0.0%   | -                | 0.0%   | -               | 0.0%   | -              | 0.0%   | -   | -               | 1                  | -                | 6.0                 | 0.0%            |
|                    | YTD:         |                  | - | 0.0%   | -                | 0.0%   | -                | 0.0%   | -               | 0.0%   | -              | 0.0%   | -   | -               | 1                  | -                |                     | 0.0%            |
| Townhouse          |              |                  | - | 0.0%   | -                | 0.0%   | -                | 0.0%   | -               | 0.0%   | -              | 0.0%   | -   | -               | -                  | -                | -                   | 0.0%            |
|                    | YTD:         |                  | - | 0.0%   | -                | 0.0%   | -                | 0.0%   | -               | 0.0%   | -              | 0.0%   | -   | -               | -                  | -                |                     | 0.0%            |
| Condominium        |              |                  | - | 0.0%   | -                | 0.0%   | -                | 0.0%   | -               | 0.0%   | -              | 0.0%   | -   | -               | -                  | -                | -                   | 0.0%            |
|                    | YTD:         |                  | - | 0.0%   | -                | 0.0%   | -                | 0.0%   | -               | 0.0%   | -              | 0.0%   | -   | -               | -                  | -                |                     | 0.0%            |