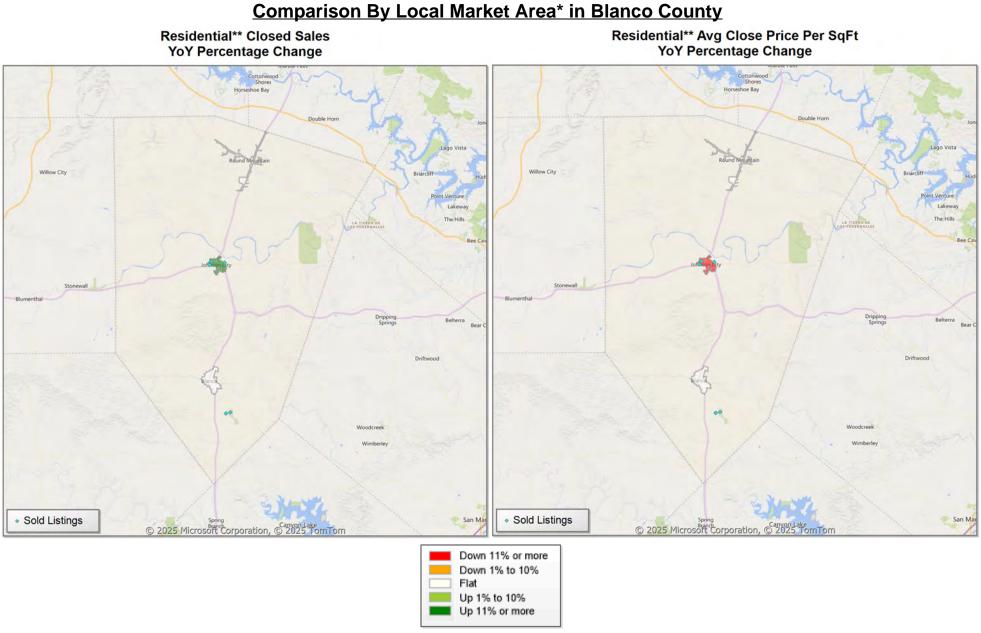

## Market Analysis By County: Blanco County

| Property Type       |            | Closed<br>Sales* | 1 | YoY%    | Dollar<br>Volume | YoY%    | Average<br>Price | YoY%    | Median<br>Price | YoY%    | Price/<br>Sqft | YoY%    | DOM | New<br>Listings | Active<br>Listings | Pending<br>Sales | Months<br>Inventory | Close<br>To OLP |
|---------------------|------------|------------------|---|---------|------------------|---------|------------------|---------|-----------------|---------|----------------|---------|-----|-----------------|--------------------|------------------|---------------------|-----------------|
| All(New and Existin | <u>ng)</u> |                  |   |         |                  |         |                  |         |                 |         |                |         |     |                 |                    |                  |                     |                 |
| Residential (SF/CON | ID/TH)     | :                | 5 | -54.6%  | \$1,969,400      | -73.0%  | \$393,880        | -40.7%  | \$442,500       | -11.5%  | \$216          | -74.5%  | 111 | 22              | 128                | 7                | 10.2                | 91.2%           |
|                     | YTD:       | :                | 5 | -54.6%  | \$1,969,400      | -73.0%  | \$393,880        | -40.7%  | \$442,500       | -11.5%  | \$216          | -74.5%  | 111 | 22              | 128                | 7                |                     | 91.2%           |
| Single Family       |            | ł                | 5 | -54.6%  | \$1,969,400      | -73.0%  | \$393,880        | -40.7%  | \$442,500       | -11.5%  | \$216          | -74.5%  | 111 | 22              | 127                | 7                | 10.1                | 91.2%           |
|                     | YTD:       | :                | 5 | -54.6%  | \$1,969,400      | -73.0%  | \$393,880        | -40.7%  | \$442,500       | -11.5%  | \$216          | -74.5%  | 111 | 22              | 127                | 7                |                     | 91.2%           |
| Townhouse           |            |                  | - | 0.0%    | -                | 0.0%    | -                | 0.0%    | -               | 0.0%    | -              | 0.0%    | -   | -               | -                  | -                | -                   | 0.0%            |
|                     | YTD:       |                  | - | 0.0%    | -                | 0.0%    | -                | 0.0%    | -               | 0.0%    | -              | 0.0%    | -   | -               | -                  | -                |                     | 0.0%            |
| Condominium         |            |                  | - | 0.0%    | -                | 0.0%    | -                | 0.0%    | -               | 0.0%    | -              | 0.0%    | -   | -               | 1                  | -                | -                   | 0.0%            |
|                     | YTD:       |                  | - | 0.0%    | -                | 0.0%    | -                | 0.0%    | -               | 0.0%    | -              | 0.0%    | -   | -               | 1                  | -                |                     | 0.0%            |
| Existing Home       |            |                  |   |         |                  |         |                  |         |                 |         |                |         |     |                 |                    |                  |                     |                 |
| Residential (SF/CON | ID/TH)     | :                | 5 | -28.6%  | \$1,969,400      | -63.7%  | \$393,880        | -49.2%  | \$442,500       | -14.1%  | \$216          | -80.5%  | 111 | 15              | 94                 | 6                | 10.1                | 91.2%           |
|                     | YTD:       | :                | 5 | -28.6%  | \$1,969,400      | -63.7%  | \$393,880        | -49.2%  | \$442,500       | -14.1%  | \$216          | -80.5%  | 111 | 15              | 94                 | 6                |                     | 91.2%           |
| Single Family       |            | ÷                | 5 | -28.6%  | \$1,969,400      | -63.7%  | \$393,880        | -49.2%  | \$442,500       | -14.1%  | \$216          | -80.5%  | 111 | 15              | 93                 | 6                | 10.0                | 91.2%           |
|                     | YTD:       | :                | 5 | -28.6%  | \$1,969,400      | -63.7%  | \$393,880        | -49.2%  | \$442,500       | -14.1%  | \$216          | -80.5%  | 111 | 15              | 93                 | 6                |                     | 91.2%           |
| Townhouse           |            |                  | - | 0.0%    | -                | 0.0%    | -                | 0.0%    | -               | 0.0%    | -              | 0.0%    | -   | -               | -                  | -                | -                   | 0.0%            |
|                     | YTD:       |                  | - | 0.0%    | -                | 0.0%    | -                | 0.0%    | -               | 0.0%    | -              | 0.0%    | -   | -               | -                  | -                |                     | 0.0%            |
| Condominium         |            |                  | - | 0.0%    | -                | 0.0%    | -                | 0.0%    | -               | 0.0%    | -              | 0.0%    | -   | -               | 1                  | -                | -                   | 0.0%            |
|                     | YTD:       |                  | - | 0.0%    | -                | 0.0%    | -                | 0.0%    | -               | 0.0%    | -              | 0.0%    | -   | -               | 1                  | -                |                     | 0.0%            |
| New Construction    |            |                  |   |         |                  |         |                  |         |                 |         |                |         |     |                 |                    |                  |                     |                 |
| Residential (SF/CON | ID/TH)     |                  | - | -100.0% | -                | -100.0% | -                | -100.0% | -               | -100.0% | -              | -100.0% | -   | 7               | 34                 | 1                | 10.5                | 0.0%            |
|                     | YTD:       |                  | - | -100.0% | -                | -100.0% | -                | -100.0% | -               | -100.0% | -              | -100.0% | -   | 7               | 34                 | 1                |                     | 0.0%            |
| Single Family       |            |                  | - | -100.0% | -                | -100.0% | -                | -100.0% | -               | -100.0% | -              | -100.0% | -   | 7               | 34                 | 1                | 10.5                | 0.0%            |
|                     | YTD:       |                  | - | -100.0% | -                | -100.0% | -                | -100.0% | -               | -100.0% | -              | -100.0% | -   | 7               | 34                 | 1                |                     | 0.0%            |
| Townhouse           |            |                  | - | 0.0%    | -                | 0.0%    | -                | 0.0%    | -               | 0.0%    | -              | 0.0%    | -   | -               | -                  | -                | -                   | 0.0%            |
|                     | YTD:       |                  | - | 0.0%    | -                | 0.0%    | -                | 0.0%    | -               | 0.0%    | -              | 0.0%    | -   | -               | -                  | -                |                     | 0.0%            |
| Condominium         |            |                  | - | 0.0%    | -                | 0.0%    | -                | 0.0%    | -               | 0.0%    | -              | 0.0%    | -   | -               | -                  | -                | -                   | 0.0%            |
|                     | YTD:       |                  | - | 0.0%    | -                | 0.0%    | -                | 0.0%    | -               | 0.0%    | -              | 0.0%    | -   | -               | -                  | -                |                     | 0.0%            |

## Trend Analysis By County: Blanco County

\* US Census Zip Code Tabulation Area

\* US Census Zip Code Tabulation Area

\* Census Place Group

\* Census Place Group

Market Analysis By Local Market Area\*: Blanco

| Property Type        |            | Closed<br>Sales** | YoY%   | Dollar<br>Volume | Ŋ | oY%  | Average<br>Price | YoY | <u>~%</u> | Median<br>Price | Y | oY%  | Price/<br>Sqft | YoY% | DOM | New<br>Listings | Active<br>Listings | Pending<br>Sales | Months<br>Inventory | Close<br>To OLP |
|----------------------|------------|-------------------|--------|------------------|---|------|------------------|-----|-----------|-----------------|---|------|----------------|------|-----|-----------------|--------------------|------------------|---------------------|-----------------|
| All(New and Existin  | <u>ng)</u> |                   |        |                  |   |      |                  |     |           |                 |   |      |                |      |     |                 |                    |                  |                     |                 |
| Residential (SF/CONI | D/TH)      |                   | - 0.0% | ,<br>D           | - | 0.0% |                  | - 0 | .0%       |                 | - | 0.0% | -              | 0.0% | -   | 1               | 10                 | 1                | 6.7                 | 0.0%            |
|                      | YTD:       |                   | - 0.0% | ,<br>D           | - | 0.0% |                  | - 0 | .0%       |                 | - | 0.0% | -              | 0.0% | -   | 1               | 10                 | 1                |                     | 0.0%            |
| Single Family        | _          |                   | - 0.0% | ,<br>D           | - | 0.0% | •                | - 0 | .0%       |                 | - | 0.0% | -              | 0.0% | -   | 1               | 10                 | 1                | 6.7                 | 0.0%            |
|                      | YTD:       |                   | - 0.0% | ,<br>D           | - | 0.0% |                  | - 0 | .0%       |                 | - | 0.0% | -              | 0.0% | -   | 1               | 10                 | 1                |                     | 0.0%            |
| Townhouse            |            |                   | - 0.0% | ,<br>D           | - | 0.0% | •                | - 0 | .0%       |                 | - | 0.0% | -              | 0.0% | -   | -               | -                  | -                | -                   | 0.0%            |
|                      | YTD:       |                   | - 0.0% | ,<br>D           | - | 0.0% |                  | - 0 | .0%       |                 | - | 0.0% | -              | 0.0% | -   | -               | -                  | -                |                     | 0.0%            |
| Condominium          |            |                   | - 0.0% | ,<br>D           | - | 0.0% | •                | - 0 | .0%       |                 | - | 0.0% | -              | 0.0% | -   | -               | -                  | -                | -                   | 0.0%            |
|                      | YTD:       |                   | - 0.0% | ,<br>D           | - | 0.0% |                  | - 0 | .0%       |                 | - | 0.0% | -              | 0.0% | -   | -               | -                  | -                |                     | 0.0%            |
| Existing Home        |            |                   |        |                  |   |      |                  |     |           |                 |   |      |                |      |     |                 |                    |                  |                     |                 |
| Residential (SF/CONI | D/TH)      |                   | - 0.0% | ,<br>D           | - | 0.0% |                  | - 0 | .0%       |                 | - | 0.0% | -              | 0.0% | -   | 1               | 10                 | 1                | 7.5                 | 0.0%            |
|                      | YTD:       |                   | - 0.0% | ,<br>D           | - | 0.0% |                  | - 0 | .0%       |                 | - | 0.0% | -              | 0.0% | -   | 1               | 10                 | 1                |                     | 0.0%            |
| Single Family        |            |                   | - 0.0% | D                | - | 0.0% |                  | - 0 | .0%       |                 | - | 0.0% | -              | 0.0% | -   | 1               | 10                 | 1                | 7.5                 | 0.0%            |
|                      | YTD:       |                   | - 0.0% | ,<br>D           | - | 0.0% |                  | - 0 | .0%       |                 | - | 0.0% | -              | 0.0% | -   | 1               | 10                 | 1                |                     | 0.0%            |
| Townhouse            |            |                   | - 0.0% | ,<br>D           | - | 0.0% |                  | - 0 | .0%       |                 | - | 0.0% | -              | 0.0% | -   | -               | -                  | -                | -                   | 0.0%            |
|                      | YTD:       |                   | - 0.0% | ,<br>D           | - | 0.0% |                  | - 0 | .0%       |                 | - | 0.0% | -              | 0.0% | -   | -               | -                  | -                |                     | 0.0%            |
| Condominium          |            |                   | - 0.0% | ,<br>D           | - | 0.0% |                  | - 0 | .0%       |                 | - | 0.0% | -              | 0.0% | -   | -               | -                  | -                | -                   | 0.0%            |
|                      | YTD:       |                   | - 0.0% | ,<br>D           | - | 0.0% | -                | - 0 | .0%       |                 | - | 0.0% | -              | 0.0% | -   | -               | -                  | -                |                     | 0.0%            |
| New Construction     |            |                   |        |                  |   |      |                  |     |           |                 |   |      |                |      |     |                 |                    |                  |                     |                 |
| Residential (SF/CONI | D/TH)      |                   | - 0.0% | ,<br>D           | - | 0.0% |                  | - 0 | .0%       |                 | - | 0.0% | -              | 0.0% | -   | -               | -                  | -                | -                   | 0.0%            |
|                      | YTD:       |                   | - 0.0% | ,<br>D           | - | 0.0% |                  | - 0 | .0%       |                 | - | 0.0% | -              | 0.0% | -   | -               | -                  | -                |                     | 0.0%            |
| Single Family        |            |                   | - 0.0% | ,<br>D           | - | 0.0% |                  | - 0 | .0%       |                 | - | 0.0% | -              | 0.0% | -   | -               | -                  | -                | -                   | 0.0%            |
|                      | YTD:       |                   | - 0.0% | ,<br>D           | - | 0.0% |                  | - 0 | .0%       |                 | - | 0.0% | -              | 0.0% | -   | -               | -                  | -                |                     | 0.0%            |
| Townhouse            |            |                   | - 0.0% | ,<br>D           | - | 0.0% |                  | - 0 | .0%       |                 | - | 0.0% | -              | 0.0% | -   | -               | -                  | -                | -                   | 0.0%            |
|                      | YTD:       |                   | - 0.0% | ,<br>D           | - | 0.0% |                  | - 0 | .0%       |                 | - | 0.0% | -              | 0.0% | -   | -               | -                  | -                |                     | 0.0%            |
| Condominium          |            |                   | - 0.0% | ,<br>D           | - | 0.0% | -                | - 0 | .0%       |                 | - | 0.0% | -              | 0.0% | -   | -               | -                  | -                | -                   | 0.0%            |
|                      | YTD:       |                   | - 0.0% | ,<br>D           | - | 0.0% |                  | - 0 | .0%       |                 | - | 0.0% | -              | 0.0% | -   | -               | -                  | -                |                     | 0.0%            |