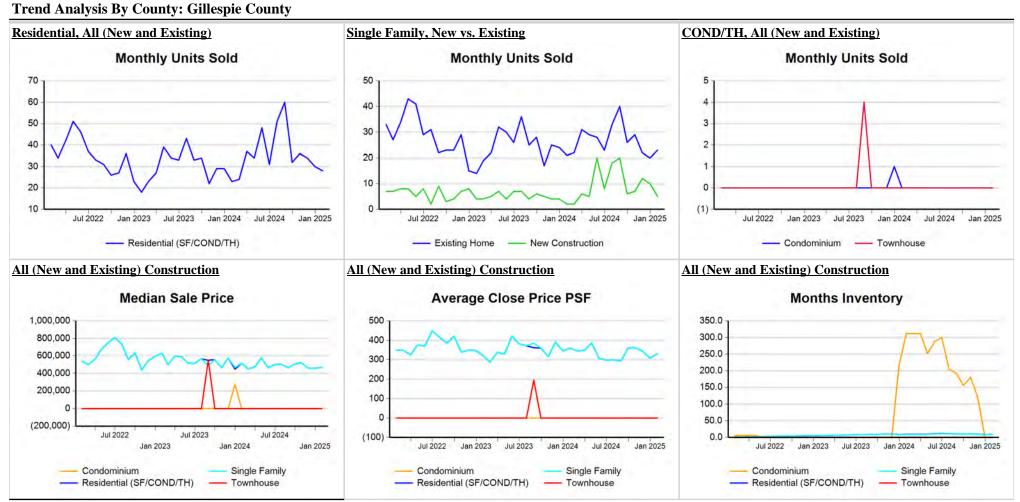

Market Analysis By County: Gillespie County

| Property Type      |             | Closed<br>Sales* | YoY%   | Dollar<br>Volume | YoY%   | Average<br>Price | YoY%   | Median<br>Price | YoY%  | Price/<br>Sqft | YoY%   | DOM | New<br>Listings | Active<br>Listings | Pending<br>Sales | Months<br>Inventory | Close<br>To OLP |
|--------------------|-------------|------------------|--------|------------------|--------|------------------|--------|-----------------|-------|----------------|--------|-----|-----------------|--------------------|------------------|---------------------|-----------------|
| All(New and Exist  | <u>ing)</u> |                  |        |                  |        |                  |        |                 |       |                |        |     |                 |                    |                  |                     |                 |
| Residential (SF/CO | ND/TH)      | 28               | 21.7%  | \$14,525,452     | 5.8%   | \$518,766        | -13.1% | \$468,555       | -9.0% | \$330          | -8.2%  | 127 | 102             | 345                | 26               | 9.3                 | 91.7%           |
|                    | YTD:        | 28               | 21.7%  | \$14,525,452     | 5.8%   | \$518,766        | -13.1% | \$468,555       | -9.0% | \$330          | -8.2%  | 127 | 102             | 345                | 26               |                     | 91.7%           |
| Single Family      |             | 28               | 21.7%  | \$14,525,452     | 5.8%   | \$518,766        | -13.1% | \$468,555       | -9.0% | \$330          | -8.2%  | 127 | 101             | 336                | 26               | 9.1                 | 91.7%           |
|                    | YTD:        | 28               | 21.7%  | \$14,525,452     | 5.8%   | \$518,766        | -13.1% | \$468,555       | -9.0% | \$330          | -8.2%  | 127 | 101             | 336                | 26               |                     | 91.7%           |
| Townhouse          |             | -                | 0.0%   | -                | 0.0%   | -                | 0.0%   | -               | 0.0%  | -              | 0.0%   | -   | -               | -                  | -                | -                   | . 0.0%          |
|                    | YTD:        | -                | 0.0%   | -                | 0.0%   | -                | 0.0%   | -               | 0.0%  | -              | 0.0%   | -   | -               | -                  | -                |                     | 0.0%            |
| Condominium        |             | -                | 0.0%   | -                | 0.0%   | -                | 0.0%   | -               | 0.0%  | -              | 0.0%   | -   | 1               | 9                  | -                | -                   | . 0.0%          |
|                    | YTD:        | -                | 0.0%   | -                | 0.0%   | -                | 0.0%   | -               | 0.0%  | -              | 0.0%   | -   | 1               | 9                  | -                |                     | 0.0%            |
| Existing Home      |             |                  |        |                  |        |                  |        |                 |       |                |        |     |                 |                    |                  |                     |                 |
| Residential (SF/CO | ND/TH)      | 23               | 9.5%   | \$12,656,387     | -0.9%  | \$550,278        | -9.5%  | \$505,000       | -3.8% | \$363          | -1.3%  | 140 | 90              | 307                | 18               | 11.3                | 90.6%           |
|                    | YTD:        | 23               | 9.5%   | \$12,656,387     | -0.9%  | \$550,278        | -9.5%  | \$505,000       | -3.8% | \$363          | -1.3%  | 140 | 90              | 307                | 18               |                     | 90.6%           |
| Single Family      |             | 23               | 9.5%   | \$12,656,387     | -0.9%  | \$550,278        | -9.5%  | \$505,000       | -3.8% | \$363          | -1.3%  | 140 | 89              | 300                | 18               | 11.0                | 90.6%           |
|                    | YTD:        | 23               | 9.5%   | \$12,656,387     | -0.9%  | \$550,278        | -9.5%  | \$505,000       | -3.8% | \$363          | -1.3%  | 140 | 89              | 300                | 18               |                     | 90.6%           |
| Townhouse          |             | -                | 0.0%   | -                | 0.0%   | -                | 0.0%   | -               | 0.0%  | -              | 0.0%   | -   | -               | -                  | -                | -                   | . 0.0%          |
|                    | YTD:        | -                | 0.0%   | -                | 0.0%   | -                | 0.0%   | -               | 0.0%  | -              | 0.0%   | -   | -               | -                  | -                |                     | 0.0%            |
| Condominium        |             | -                | 0.0%   | -                | 0.0%   | -                | 0.0%   | -               | 0.0%  | -              | 0.0%   | -   | 1               | 7                  | -                | -                   | . 0.0%          |
|                    | YTD:        | -                | 0.0%   | -                | 0.0%   | -                | 0.0%   | -               | 0.0%  | -              | 0.0%   | -   | 1               | 7                  | -                |                     | 0.0%            |
| New Construction   |             |                  |        |                  |        |                  |        |                 |       |                |        |     |                 |                    |                  |                     |                 |
| Residential (SF/CO | ND/TH)      | 5                | 150.0% | \$1,932,088      | 100.9% | \$386,418        | -19.7% | \$449,990       | -6.4% | \$191          | -30.3% | 71  | 12              | 38                 | 8                | 3.8                 | 95.6%           |
|                    | YTD:        | 5                | 150.0% | \$1,932,088      | 100.9% | \$386,418        | -19.7% | \$449,990       | -6.4% | \$191          | -30.3% | 71  | 12              | 38                 | 8                |                     | 95.6%           |
| Single Family      |             | 5                | 150.0% | \$1,932,088      | 100.9% | \$386,418        | -19.7% | \$449,990       | -6.4% | \$191          | -30.3% | 71  | 12              | 36                 | 8                | 3.6                 | 95.6%           |
|                    | YTD:        | 5                | 150.0% | \$1,932,088      | 100.9% | \$386,418        | -19.7% | \$449,990       | -6.4% | \$191          | -30.3% | 71  | 12              | 36                 | 8                |                     | 95.6%           |
| Townhouse          |             | -                | 0.0%   | -                | 0.0%   | -                | 0.0%   | -               | 0.0%  | -              | 0.0%   | -   | -               | -                  | -                | -                   | . 0.0%          |
|                    | YTD:        | -                | 0.0%   | -                | 0.0%   | -                | 0.0%   | -               | 0.0%  | -              | 0.0%   | -   | -               | -                  | -                |                     | 0.0%            |
| Condominium        |             | -                | 0.0%   | -                | 0.0%   | -                | 0.0%   | -               | 0.0%  | -              | 0.0%   | -   | -               | 2                  | -                | -                   | . 0.0%          |
|                    | YTD:        | -                | 0.0%   | -                | 0.0%   | -                | 0.0%   | -               | 0.0%  | -              | 0.0%   | -   | -               | 2                  | -                |                     | 0.0%            |