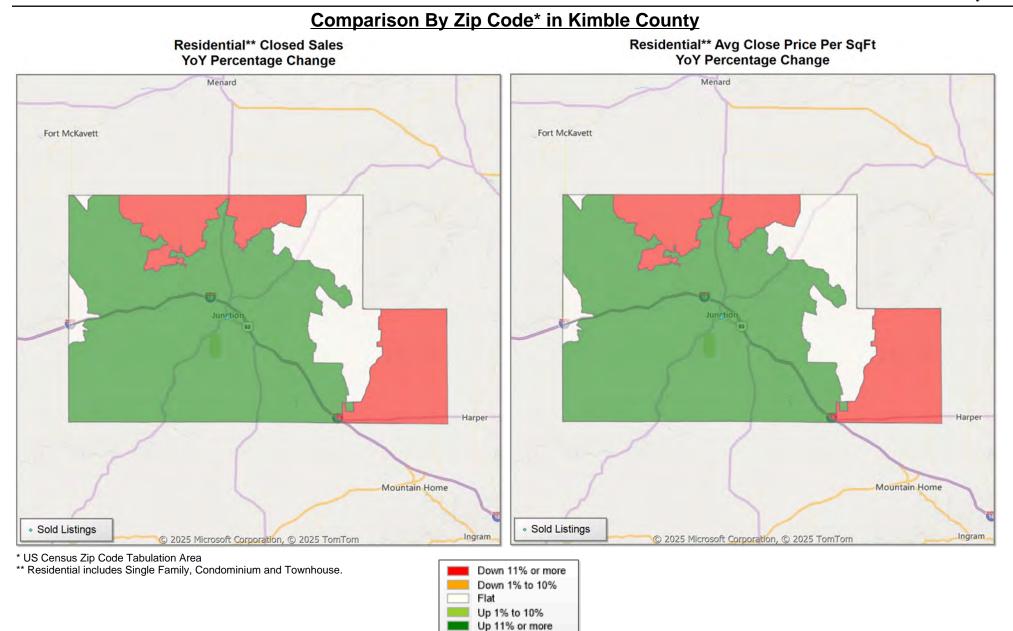

Market Analysis By County: Kimble County

| Property Type      |              | Closed<br>Sales* |   | YoY%   | Dollar<br>Volume | YoY%   | Average<br>Price | YoY%   | Median<br>Price | YoY%   | Price/<br>Sqft | YoY%   | DOM | New<br>Listings | Active<br>Listings | Pending<br>Sales | Months<br>Inventory | Close<br>To OLP |
|--------------------|--------------|------------------|---|--------|------------------|--------|------------------|--------|-----------------|--------|----------------|--------|-----|-----------------|--------------------|------------------|---------------------|-----------------|
| All(New and Exis   | <u>ting)</u> |                  |   |        |                  |        |                  |        |                 |        |                |        |     |                 |                    |                  |                     |                 |
| Residential (SF/CC | ND/TH)       | 1                | 1 | 100.0% | \$150,000        | 100.0% | \$150,000        | 100.0% | \$150,000       | 100.0% | \$107          | 100.0% | 208 | 3               | 17                 | 1                | 10.7                | 60.2%           |
|                    | YTD:         | 1                | 1 | 100.0% | \$150,000        | 100.0% | \$150,000        | 100.0% | \$150,000       | 100.0% | \$107          | 100.0% | 208 | 3               | 17                 | 1                |                     | 60.2%           |
| Single Family      |              | 1                | 1 | 100.0% | \$150,000        | 100.0% | \$150,000        | 100.0% | \$150,000       | 100.0% | \$107          | 100.0% | 208 | 3               | 17                 | 1                | 10.7                | 60.2%           |
|                    | YTD:         | 1                | 1 | 100.0% | \$150,000        | 100.0% | \$150,000        | 100.0% | \$150,000       | 100.0% | \$107          | 100.0% | 208 | 3               | 17                 | 1                |                     | 60.2%           |
| Townhouse          |              |                  | - | 0.0%   | -                | 0.0%   | -                | 0.0%   | -               | 0.0%   | -              | 0.0%   | -   | -               | -                  | -                | -                   | 0.0%            |
|                    | YTD:         |                  | - | 0.0%   | -                | 0.0%   | -                | 0.0%   | -               | 0.0%   | -              | 0.0%   | -   | -               | -                  | -                |                     | 0.0%            |
| Condominium        |              |                  | - | 0.0%   | -                | 0.0%   | -                | 0.0%   | -               | 0.0%   | -              | 0.0%   | -   | -               | -                  | -                | -                   | 0.0%            |
|                    | YTD:         |                  | - | 0.0%   | -                | 0.0%   | -                | 0.0%   | -               | 0.0%   | -              | 0.0%   | -   | -               | -                  | -                |                     | 0.0%            |
| Existing Home      |              |                  |   |        |                  |        |                  |        |                 |        |                |        |     |                 |                    |                  |                     |                 |
| Residential (SF/CC | ND/TH)       | 1                | 1 | 100.0% | \$150,000        | 100.0% | \$150,000        | 100.0% | \$150,000       | 100.0% | \$107          | 100.0% | 208 | 3               | 16                 | 1                | 11.3                | 60.2%           |
|                    | YTD:         | 1                | 1 | 100.0% | \$150,000        | 100.0% | \$150,000        | 100.0% | \$150,000       | 100.0% | \$107          | 100.0% | 208 | 3               | 16                 | 1                |                     | 60.2%           |
| Single Family      |              | 1                | 1 | 100.0% | \$150,000        | 100.0% | \$150,000        | 100.0% | \$150,000       | 100.0% | \$107          | 100.0% | 208 | 3               | 16                 | 1                | 11.3                | 60.2%           |
|                    | YTD:         | 1                | 1 | 100.0% | \$150,000        | 100.0% | \$150,000        | 100.0% | \$150,000       | 100.0% | \$107          | 100.0% | 208 | 3               | 16                 | 1                |                     | 60.2%           |
| Townhouse          |              |                  | - | 0.0%   | -                | 0.0%   | -                | 0.0%   | -               | 0.0%   | -              | 0.0%   | -   | -               | -                  | -                | -                   | . 0.0%          |
|                    | YTD:         |                  | - | 0.0%   | -                | 0.0%   | -                | 0.0%   | -               | 0.0%   | -              | 0.0%   | -   | -               | -                  | -                |                     | 0.0%            |
| Condominium        |              |                  | - | 0.0%   | -                | 0.0%   | -                | 0.0%   | -               | 0.0%   | -              | 0.0%   | -   | -               | -                  | -                | -                   | . 0.0%          |
|                    | YTD:         |                  | - | 0.0%   | -                | 0.0%   | -                | 0.0%   | -               | 0.0%   | -              | 0.0%   | -   | -               | -                  | -                |                     | 0.0%            |
| New Construction   | <u>1</u>     |                  |   |        |                  |        |                  |        |                 |        |                |        |     |                 |                    |                  |                     |                 |
| Residential (SF/CC | ND/TH)       |                  | - | 0.0%   | -                | 0.0%   | -                | 0.0%   | -               | 0.0%   | -              | 0.0%   | -   | -               | 1                  | -                | 6.0                 | 0.0%            |
|                    | YTD:         |                  | - | 0.0%   | -                | 0.0%   | -                | 0.0%   | -               | 0.0%   | -              | 0.0%   | -   | -               | 1                  | -                |                     | 0.0%            |
| Single Family      |              |                  | - | 0.0%   | -                | 0.0%   | -                | 0.0%   | -               | 0.0%   | -              | 0.0%   | -   | -               | 1                  | -                | 6.0                 | 0.0%            |
|                    | YTD:         |                  | - | 0.0%   | -                | 0.0%   | -                | 0.0%   | -               | 0.0%   | -              | 0.0%   | -   | -               | 1                  | -                |                     | 0.0%            |
| Townhouse          |              |                  | - | 0.0%   | -                | 0.0%   | -                | 0.0%   | -               | 0.0%   | -              | 0.0%   | -   | -               | -                  | -                | -                   | 0.0%            |
|                    | YTD:         |                  | - | 0.0%   | -                | 0.0%   | -                | 0.0%   | -               | 0.0%   | -              | 0.0%   | -   | -               | -                  | -                |                     | 0.0%            |
| Condominium        |              |                  | - | 0.0%   | -                | 0.0%   | -                | 0.0%   | -               | 0.0%   | -              | 0.0%   | -   | -               | -                  | -                | -                   | 0.0%            |
|                    | YTD:         |                  | - | 0.0%   | -                | 0.0%   | -                | 0.0%   | -               | 0.0%   | -              | 0.0%   | -   | -               | -                  | -                |                     | 0.0%            |