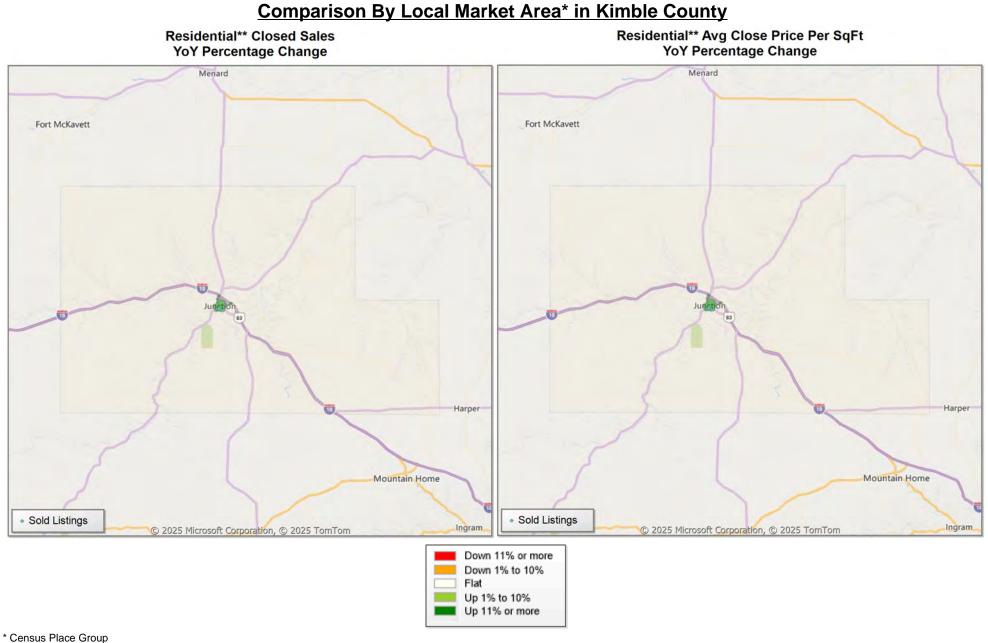

Market Analysis By County: Kimble County

| Property Type      |              | Closed<br>Sales* |   | YoY%   | Dollar<br>Volume | YoY%   | Average<br>Price | YoY%   | Median<br>Price | YoY%   | Price/<br>Sqft | YoY%   | DOM | New<br>Listings | Active<br>Listings | Pending<br>Sales | Months<br>Inventory | Close<br>To OLP |
|--------------------|--------------|------------------|---|--------|------------------|--------|------------------|--------|-----------------|--------|----------------|--------|-----|-----------------|--------------------|------------------|---------------------|-----------------|
| All(New and Exis   | <u>ting)</u> |                  |   |        |                  |        |                  |        |                 |        |                |        |     |                 |                    |                  |                     |                 |
| Residential (SF/CC | ND/TH)       | 1                | 1 | 100.0% | \$150,000        | 100.0% | \$150,000        | 100.0% | \$150,000       | 100.0% | \$107          | 100.0% | 208 | 3               | 17                 | 1                | 10.7                | 60.2%           |
|                    | YTD:         | 1                | 1 | 100.0% | \$150,000        | 100.0% | \$150,000        | 100.0% | \$150,000       | 100.0% | \$107          | 100.0% | 208 | 3               | 17                 | 1                |                     | 60.2%           |
| Single Family      |              | 1                | 1 | 100.0% | \$150,000        | 100.0% | \$150,000        | 100.0% | \$150,000       | 100.0% | \$107          | 100.0% | 208 | 3               | 17                 | 1                | 10.7                | 60.2%           |
|                    | YTD:         | 1                | 1 | 100.0% | \$150,000        | 100.0% | \$150,000        | 100.0% | \$150,000       | 100.0% | \$107          | 100.0% | 208 | 3               | 17                 | 1                |                     | 60.2%           |
| Townhouse          |              |                  | - | 0.0%   | -                | 0.0%   | -                | 0.0%   | -               | 0.0%   | -              | 0.0%   | -   | -               | -                  | -                | -                   | 0.0%            |
|                    | YTD:         |                  | - | 0.0%   | -                | 0.0%   | -                | 0.0%   | -               | 0.0%   | -              | 0.0%   | -   | -               | -                  | -                |                     | 0.0%            |
| Condominium        |              |                  | - | 0.0%   | -                | 0.0%   | -                | 0.0%   | -               | 0.0%   | -              | 0.0%   | -   | -               | -                  | -                | -                   | 0.0%            |
|                    | YTD:         |                  | - | 0.0%   | -                | 0.0%   | -                | 0.0%   | -               | 0.0%   | -              | 0.0%   | -   | -               | -                  | -                |                     | 0.0%            |
| Existing Home      |              |                  |   |        |                  |        |                  |        |                 |        |                |        |     |                 |                    |                  |                     |                 |
| Residential (SF/CC | ND/TH)       | 1                | 1 | 100.0% | \$150,000        | 100.0% | \$150,000        | 100.0% | \$150,000       | 100.0% | \$107          | 100.0% | 208 | 3               | 16                 | 1                | 11.3                | 60.2%           |
|                    | YTD:         | 1                | 1 | 100.0% | \$150,000        | 100.0% | \$150,000        | 100.0% | \$150,000       | 100.0% | \$107          | 100.0% | 208 | 3               | 16                 | 1                |                     | 60.2%           |
| Single Family      |              | 1                | 1 | 100.0% | \$150,000        | 100.0% | \$150,000        | 100.0% | \$150,000       | 100.0% | \$107          | 100.0% | 208 | 3               | 16                 | 1                | 11.3                | 60.2%           |
|                    | YTD:         | 1                | 1 | 100.0% | \$150,000        | 100.0% | \$150,000        | 100.0% | \$150,000       | 100.0% | \$107          | 100.0% | 208 | 3               | 16                 | 1                |                     | 60.2%           |
| Townhouse          |              |                  | - | 0.0%   | -                | 0.0%   | -                | 0.0%   | -               | 0.0%   | -              | 0.0%   | -   | -               | -                  | -                | -                   | . 0.0%          |
|                    | YTD:         |                  | - | 0.0%   | -                | 0.0%   | -                | 0.0%   | -               | 0.0%   | -              | 0.0%   | -   | -               | -                  | -                |                     | 0.0%            |
| Condominium        |              |                  | - | 0.0%   | -                | 0.0%   | -                | 0.0%   | -               | 0.0%   | -              | 0.0%   | -   | -               | -                  | -                | -                   | . 0.0%          |
|                    | YTD:         |                  | - | 0.0%   | -                | 0.0%   | -                | 0.0%   | -               | 0.0%   | -              | 0.0%   | -   | -               | -                  | -                |                     | 0.0%            |
| New Construction   | <u>1</u>     |                  |   |        |                  |        |                  |        |                 |        |                |        |     |                 |                    |                  |                     |                 |
| Residential (SF/CC | ND/TH)       |                  | - | 0.0%   | -                | 0.0%   | -                | 0.0%   | -               | 0.0%   | -              | 0.0%   | -   | -               | 1                  | -                | 6.0                 | 0.0%            |
|                    | YTD:         |                  | - | 0.0%   | -                | 0.0%   | -                | 0.0%   | -               | 0.0%   | -              | 0.0%   | -   | -               | 1                  | -                |                     | 0.0%            |
| Single Family      |              |                  | - | 0.0%   | -                | 0.0%   | -                | 0.0%   | -               | 0.0%   | -              | 0.0%   | -   | -               | 1                  | -                | 6.0                 | 0.0%            |
|                    | YTD:         |                  | - | 0.0%   | -                | 0.0%   | -                | 0.0%   | -               | 0.0%   | -              | 0.0%   | -   | -               | 1                  | -                |                     | 0.0%            |
| Townhouse          |              |                  | - | 0.0%   | -                | 0.0%   | -                | 0.0%   | -               | 0.0%   | -              | 0.0%   | -   | -               | -                  | -                | -                   | 0.0%            |
|                    | YTD:         |                  | - | 0.0%   | -                | 0.0%   | -                | 0.0%   | -               | 0.0%   | -              | 0.0%   | -   | -               | -                  | -                |                     | 0.0%            |
| Condominium        |              |                  | - | 0.0%   | -                | 0.0%   | -                | 0.0%   | -               | 0.0%   | -              | 0.0%   | -   | -               | -                  | -                | -                   | 0.0%            |
|                    | YTD:         |                  | - | 0.0%   | -                | 0.0%   | -                | 0.0%   | -               | 0.0%   | -              | 0.0%   | -   | -               | -                  | -                |                     | 0.0%            |