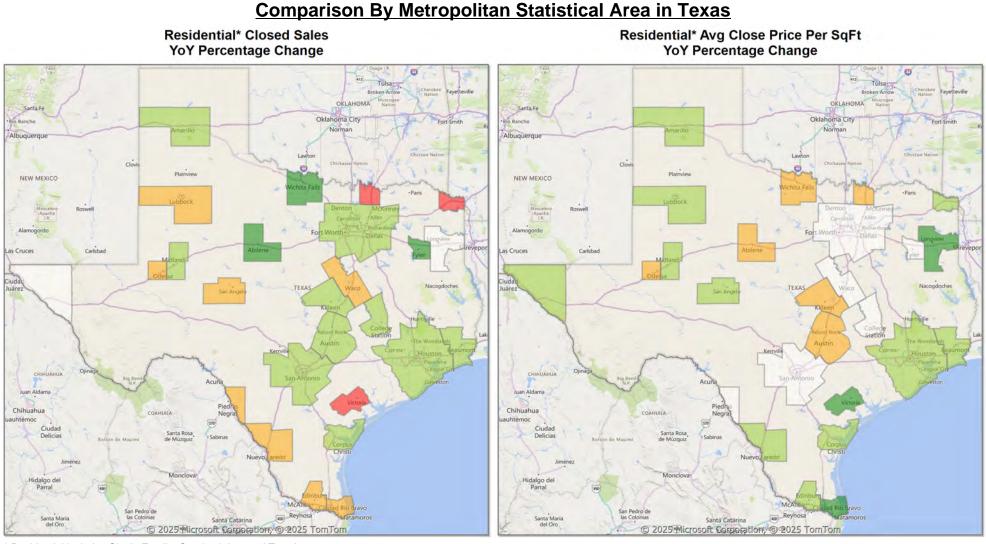

\* Residential includes Single Family, Condominium and Townhouse.

**Comparison By County in Texas** 

\* Residential includes Single Family, Condominium and Townhouse.