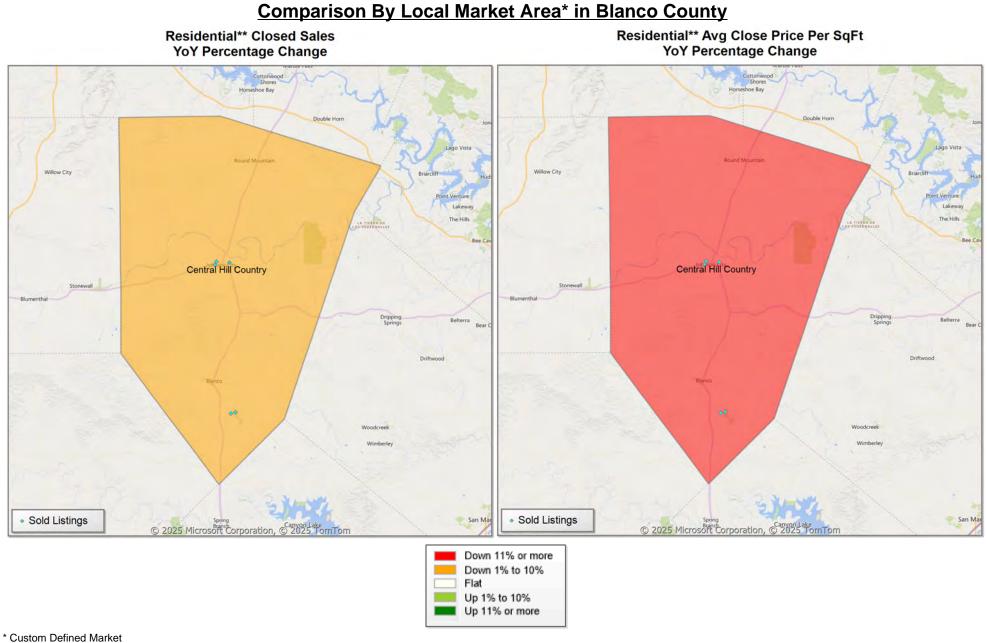

## Market Analysis By Local Market Area\*: Central Hill Country

| Property Type      |             | Closed<br>Sales** | YoY%   | Dollar<br>Volume | YoY%   | Average<br>Price | YoY%   | Median<br>Price | YoY%   | Price/<br>Sqft | YoY%   | DOM | New<br>Listings | Active<br>Listings | Pending<br>Sales | Months<br>Inventory | Close<br>To OLP |
|--------------------|-------------|-------------------|--------|------------------|--------|------------------|--------|-----------------|--------|----------------|--------|-----|-----------------|--------------------|------------------|---------------------|-----------------|
| All(New and Exist  | <u>ing)</u> |                   |        |                  |        |                  |        |                 |        |                |        |     |                 |                    |                  |                     |                 |
| Residential (SF/CO | ND/TH)      | 34                | -2.9%  | \$16,582,778     | -22.3% | \$487,729        | -20.0% | \$453,495       | -11.9% | \$305          | -38.6% | 127 | 133             | 518                | 37               | 9.7                 | 90.5%           |
|                    | YTD:        | 34                | -2.9%  | \$16,582,778     | -22.3% | \$487,729        | -20.0% | \$453,495       | -11.9% | \$305          | -38.6% | 127 | 133             | 518                | 37               |                     | 90.5%           |
| Single Family      |             | 34                | -2.9%  | \$16,582,778     | -22.3% | \$487,729        | -20.0% | \$453,495       | -11.9% | \$305          | -38.6% | 127 | 132             | 508                | 37               | 9.6                 | 90.5%           |
|                    | YTD:        | 34                | -2.9%  | \$16,582,778     | -22.3% | \$487,729        | -20.0% | \$453,495       | -11.9% | \$305          | -38.6% | 127 | 132             | 508                | 37               |                     | 90.5%           |
| Townhouse          |             | -                 | 0.0%   | -                | 0.0%   | -                | 0.0%   | -               | 0.0%   | -              | 0.0%   | -   | -               | -                  | -                | -                   | 0.0%            |
|                    | YTD:        | -                 | 0.0%   | -                | 0.0%   | -                | 0.0%   | -               | 0.0%   | -              | 0.0%   | -   | -               | -                  | -                |                     | 0.0%            |
| Condominium        |             | -                 | 0.0%   | -                | 0.0%   | -                | 0.0%   | -               | 0.0%   | -              | 0.0%   | -   | 1               | 10                 | -                | -                   | 0.0%            |
|                    | YTD:        | -                 | 0.0%   | -                | 0.0%   | -                | 0.0%   | -               | 0.0%   | -              | 0.0%   | -   | 1               | 10                 | -                |                     | 0.0%            |
| Existing Home      |             |                   |        |                  |        |                  |        |                 |        |                |        |     |                 |                    |                  |                     |                 |
| Residential (SF/CO | ND/TH)      | 29                | 0.0%   | \$14,688,212     | -20.6% | \$506,490        | -20.6% | \$480,000       | -6.8%  | \$326          | -39.5% | 137 | 114             | 444                | 28               | 11.2                | 89.4%           |
|                    | YTD:        | 29                | 0.0%   | \$14,688,212     | -20.6% | \$506,490        | -20.6% | \$480,000       | -6.8%  | \$326          | -39.5% | 137 | 114             | 444                | 28               |                     | 89.4%           |
| Single Family      |             | 29                | 0.0%   | \$14,688,212     | -20.6% | \$506,490        | -20.6% | \$480,000       | -6.8%  | \$326          | -39.5% | 137 | 113             | 436                | 28               | 11.0                | 89.4%           |
|                    | YTD:        | 29                | 0.0%   | \$14,688,212     | -20.6% | \$506,490        | -20.6% | \$480,000       | -6.8%  | \$326          | -39.5% | 137 | 113             | 436                | 28               |                     | 89.4%           |
| Townhouse          |             | -                 | 0.0%   | -                | 0.0%   | -                | 0.0%   | -               | 0.0%   | -              | 0.0%   | -   | -               | -                  | -                | -                   | 0.0%            |
|                    | YTD:        | -                 | 0.0%   | -                | 0.0%   | -                | 0.0%   | -               | 0.0%   | -              | 0.0%   | -   | -               | -                  | -                |                     | 0.0%            |
| Condominium        |             | -                 | 0.0%   | -                | 0.0%   | -                | 0.0%   | -               | 0.0%   | -              | 0.0%   | -   | 1               | 8                  | -                | -                   | 0.0%            |
|                    | YTD:        | -                 | 0.0%   | -                | 0.0%   | -                | 0.0%   | -               | 0.0%   | -              | 0.0%   | -   | 1               | 8                  | -                |                     | 0.0%            |
| New Construction   |             |                   |        |                  |        |                  |        |                 |        |                |        |     |                 |                    |                  |                     |                 |
| Residential (SF/CO | ND/TH)      | 5                 | -16.7% | \$1,932,088      | -32.0% | \$386,418        | -18.4% | \$449,990       | -6.4%  | \$191          | -24.1% | 71  | 19              | 74                 | 9                | 5.5                 | 95.6%           |
|                    | YTD:        | 5                 | -16.7% | \$1,932,088      | -32.0% | \$386,418        | -18.4% | \$449,990       | -6.4%  | \$191          | -24.1% | 71  | 19              | 74                 | 9                |                     | 95.6%           |
| Single Family      |             | 5                 | -16.7% | \$1,932,088      | -32.0% | \$386,418        | -18.4% | \$449,990       | -6.4%  | \$191          | -24.1% | 71  | 19              | 72                 | 9                | 5.4                 | 95.6%           |
|                    | YTD:        | 5                 | -16.7% | \$1,932,088      | -32.0% | \$386,418        | -18.4% | \$449,990       | -6.4%  | \$191          | -24.1% | 71  | 19              | 72                 | 9                |                     | 95.6%           |
| Townhouse          |             | -                 | 0.0%   | -                | 0.0%   | -                | 0.0%   | -               | 0.0%   | -              | 0.0%   | -   | -               | -                  | -                | -                   | 0.0%            |
|                    | YTD:        | -                 | 0.0%   | -                | 0.0%   | -                | 0.0%   | -               | 0.0%   | -              | 0.0%   | -   | -               | -                  | -                |                     | 0.0%            |
| Condominium        |             | -                 | 0.0%   | -                | 0.0%   | -                | 0.0%   | -               | 0.0%   | -              | 0.0%   | -   | -               | 2                  | -                | -                   | 0.0%            |
|                    | YTD:        | -                 | 0.0%   | -                | 0.0%   | -                | 0.0%   | -               | 0.0%   | -              | 0.0%   | -   | -               | 2                  | -                |                     | 0.0%            |

\* Local Market Area Code: CHC; Type: Custom Defined Market \*\* Closed Sale counts for most recent 3 months are Preliminary.

Market Analysis By Local Market Area\*: Fredericksburg

| Property Type       |        | Closed<br>Sales** | YoY%   | Dollar<br>Volume | YoY%   | Average<br>Price | YoY%   | Median<br>Price | YoY%   | Price/<br>Sqft | YoY%   | DOM | New<br>Listings | Active<br>Listings | Pending<br>Sales | Months<br>Inventory | Close<br>To OLP |
|---------------------|--------|-------------------|--------|------------------|--------|------------------|--------|-----------------|--------|----------------|--------|-----|-----------------|--------------------|------------------|---------------------|-----------------|
| All(New and Existi  | ing)   |                   |        |                  |        |                  |        |                 |        |                |        |     |                 |                    |                  |                     |                 |
| Residential (SF/CON | ND/TH) | 20                | 17.7%  | \$10,942,126     | 0.6%   | \$547,106        | -14.5% | \$449,990       | -14.3% | \$361          | -7.4%  | 116 | 49              | 166                | 15               | 6.7                 | 93.5%           |
|                     | YTD:   | 20                | 17.7%  | \$10,942,126     | 0.6%   | \$547,106        | -14.5% | \$449,990       | -14.3% | \$361          | -7.4%  | 116 | 49              | 166                | 15               |                     | 93.5%           |
| Single Family       |        | 20                | 17.7%  | \$10,942,126     | 0.6%   | \$547,106        | -14.5% | \$449,990       | -14.3% | \$361          | -7.4%  | 116 | 49              | 163                | 15               | 6.6                 | 93.5%           |
|                     | YTD:   | 20                | 17.7%  | \$10,942,126     | 0.6%   | \$547,106        | -14.5% | \$449,990       | -14.3% | \$361          | -7.4%  | 116 | 49              | 163                | 15               |                     | 93.5%           |
| Townhouse           |        | -                 | 0.0%   | -                | 0.0%   | -                | 0.0%   | -               | 0.0%   | -              | 0.0%   | -   | -               | -                  | -                | -                   | 0.0%            |
|                     | YTD:   | -                 | 0.0%   | -                | 0.0%   | -                | 0.0%   | -               | 0.0%   | -              | 0.0%   | -   | -               | -                  | -                |                     | 0.0%            |
| Condominium         |        | -                 | 0.0%   | -                | 0.0%   | -                | 0.0%   | -               | 0.0%   | -              | 0.0%   | -   | -               | 3                  | -                | -                   | 0.0%            |
|                     | YTD:   | -                 | 0.0%   | -                | 0.0%   | -                | 0.0%   | -               | 0.0%   | -              | 0.0%   | -   | -               | 3                  | -                |                     | 0.0%            |
| Existing Home       |        |                   |        |                  |        |                  |        |                 |        |                |        |     |                 |                    |                  |                     |                 |
| Residential (SF/CON | ND/TH) | 15                | -6.3%  | \$9,067,427      | -12.8% | \$604,495        | -6.9%  | \$510,000       | -4.2%  | \$422          | 6.1%   | 132 | 44              | 151                | 9                | 9.6                 | 92.7%           |
|                     | YTD:   | 15                | -6.3%  | \$9,067,427      | -12.8% | \$604,495        | -6.9%  | \$510,000       | -4.2%  | \$422          | 6.1%   | 132 | 44              | 151                | 9                |                     | 92.7%           |
| Single Family       |        | 15                | -6.3%  | \$9,067,427      | -12.8% | \$604,495        | -6.9%  | \$510,000       | -4.2%  | \$422          | 6.1%   | 132 | 44              | 149                | 9                | 9.5                 | 92.7%           |
|                     | YTD:   | 15                | -6.3%  | \$9,067,427      | -12.8% | \$604,495        | -6.9%  | \$510,000       | -4.2%  | \$422          | 6.1%   | 132 | 44              | 149                | 9                |                     | 92.7%           |
| Townhouse           |        | -                 | 0.0%   | -                | 0.0%   | -                | 0.0%   | -               | 0.0%   | -              | 0.0%   | -   | -               | -                  | -                | -                   | . 0.0%          |
|                     | YTD:   | -                 | 0.0%   | -                | 0.0%   | -                | 0.0%   | -               | 0.0%   | -              | 0.0%   | -   | -               | -                  | -                |                     | 0.0%            |
| Condominium         |        | -                 | 0.0%   | -                | 0.0%   | -                | 0.0%   | -               | 0.0%   | -              | 0.0%   | -   | -               | 2                  | -                | -                   | . 0.0%          |
|                     | YTD:   | -                 | 0.0%   | -                | 0.0%   | -                | 0.0%   | -               | 0.0%   | -              | 0.0%   | -   | -               | 2                  | -                |                     | 0.0%            |
| New Construction    |        |                   |        |                  |        |                  |        |                 |        |                |        |     |                 |                    |                  |                     |                 |
| Residential (SF/CON | ND/TH) | 5                 | 400.0% | \$1,932,088      | 302.1% | \$386,418        | -19.6% | \$449,990       | -6.3%  | \$191          | -29.3% | 71  | 5               | 15                 | 6                | 1.6                 | 95.6%           |
|                     | YTD:   | 5                 | 400.0% | \$1,932,088      | 302.1% | \$386,418        | -19.6% | \$449,990       | -6.3%  | \$191          | -29.3% | 71  | 5               | 15                 | 6                |                     | 95.6%           |
| Single Family       |        | 5                 | 400.0% | \$1,932,088      | 302.1% | \$386,418        | -19.6% | \$449,990       | -6.3%  | \$191          | -29.3% | 71  | 5               | 14                 | 6                | 1.5                 | 95.6%           |
|                     | YTD:   | 5                 | 400.0% | \$1,932,088      | 302.1% | \$386,418        | -19.6% | \$449,990       | -6.3%  | \$191          | -29.3% | 71  | 5               | 14                 | 6                |                     | 95.6%           |
| Townhouse           |        | -                 | 0.0%   | -                | 0.0%   | -                | 0.0%   | -               | 0.0%   | -              | 0.0%   | -   | -               | -                  | -                | -                   | 0.0%            |
|                     | YTD:   | -                 | 0.0%   | -                | 0.0%   | -                | 0.0%   | -               | 0.0%   | -              | 0.0%   | -   | -               | -                  | -                |                     | 0.0%            |
| Condominium         |        | -                 | 0.0%   | -                | 0.0%   | -                | 0.0%   | -               | 0.0%   | -              | 0.0%   | -   | -               | 1                  | -                | -                   | 0.0%            |
|                     | YTD:   | -                 | 0.0%   | -                | 0.0%   | -                | 0.0%   | -               | 0.0%   | -              | 0.0%   | -   | -               | 1                  | -                |                     | 0.0%            |