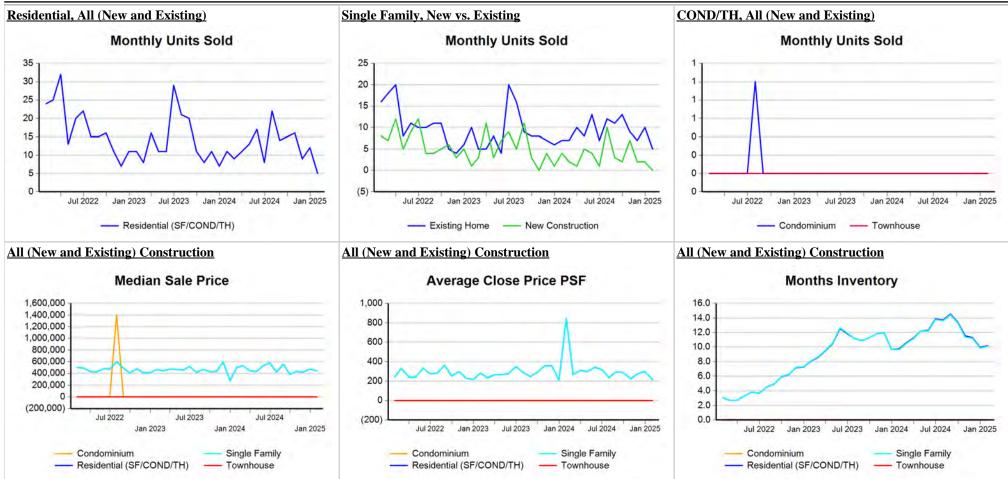

January 2025

| Property Type            | Closed<br>Sales* | YoY%   | Dollar<br>Volume | YoY%  | Average<br>Price | YoY%   | Median<br>Price | YoY%   | Price/<br>Sqft | YoY%  | DOM | New<br>Listings | Active<br>Listings | Pending<br>Sales | Months<br>Inventory | Close<br>To OLP |
|--------------------------|------------------|--------|------------------|-------|------------------|--------|-----------------|--------|----------------|-------|-----|-----------------|--------------------|------------------|---------------------|-----------------|
| All(New and Existing)    |                  |        |                  |       |                  |        |                 |        |                |       |     |                 |                    |                  |                     |                 |
| Residential (SF/COND/TH) | 19,733           | 2.0%   | \$7,996,468,330  | 4.8%  | \$405,233        | 2.7%   | \$327,970       | 0.9%   | \$186          | 1.1%  | 73  | 46,414          | 120,978            | 24,884           | 4.4                 | 93.6%           |
| YTD:                     | 19,733           | 2.0%   | \$7,996,468,330  | 4.8%  | \$405,233        | 2.7%   | \$327,970       | 0.9%   | \$186          | 1.1%  | 73  | 46,414          | 120,978            | 24,884           |                     | 93.6%           |
| Single Family            | 18,556           | 1.6%   | \$7,572,777,384  | 4.3%  | \$408,104        | 2.7%   | \$330,000       | 1.5%   | \$183          | 1.1%  | 72  | 42,936          | 111,310            | 23,492           | 4.3                 | 93.7%           |
| YTD:                     | 18,556           | 1.6%   | \$7,572,777,384  | 4.3%  | \$408,104        | 2.7%   | \$330,000       | 1.5%   | \$183          | 1.1%  | 72  | 42,936          | 111,310            | 23,492           |                     | 93.7%           |
| Townhouse                | 519              | 0.6%   | \$183,338,786    | 0.4%  | \$353,254        | -0.2%  | \$320,000       | 1.6%   | \$191          | 0.2%  | 67  | 1,449           | 3,440              | 639              | 4.9                 | 94.2%           |
| YTD:                     | 519              | 0.6%   | \$183,338,786    | 0.4%  | \$353,254        | -0.2%  | \$320,000       | 1.6%   | \$191          | 0.2%  | 67  | 1,449           | 3,440              | 639              |                     | 94.2%           |
| Condominium              | 636              | 11.0%  | \$232,597,609    | 21.4% | \$365,720        | 9.4%   | \$240,000       | 2.1%   | \$255          | -0.5% | 91  | 2,029           | 6,228              | 753              | 7.5                 | 91.7%           |
| YTD:                     | 636              | 11.0%  | \$232,597,609    | 21.4% | \$365,720        | 9.4%   | \$240,000       | 2.1%   | \$255          | -0.5% | 91  | 2,029           | 6,228              | 753              |                     | 91.7%           |
| Existing Home            |                  |        |                  |       |                  |        |                 |        |                |       |     |                 |                    |                  |                     |                 |
| Residential (SF/COND/TH) | 14,395           | 2.2%   | \$5,811,175,640  | 6.4%  | \$403,694        | 4.0%   | \$320,000       | 3.2%   | \$186          | 1.8%  | 71  | 34,750          | 88,051             | 17,165           | 4.4                 | 93.4%           |
| YTD:                     | 14,395           | 2.2%   | \$5,811,175,640  | 6.4%  | \$403,694        | 4.0%   | \$320,000       | 3.2%   | \$186          | 1.8%  | 71  | 34,750          | 88,051             | 17,165           |                     | 93.4%           |
| Single Family            | 13,372           | 1.7%   | \$5,470,344,067  | 6.1%  | \$409,089        | 4.3%   | \$323,000       | 3.0%   | \$183          | 1.9%  | 70  | 31,757          | 79,898             | 15,994           | 4.2                 | 93.4%           |
| YTD:                     | 13,372           | 1.7%   | \$5,470,344,067  | 6.1%  | \$409,089        | 4.3%   | \$323,000       | 3.0%   | \$183          | 1.9%  | 70  | 31,757          | 79,898             | 15,994           |                     | 93.4%           |
| Townhouse                | 394              | 1.3%   | \$129,957,241    | -0.3% | \$329,841        | -1.6%  | \$290,500       | 0.2%   | \$183          | -0.1% | 64  | 1,102           | 2,524              | 477              | 4.8                 | 93.8%           |
| YTD:                     | 394              | 1.3%   | \$129,957,241    | -0.3% | \$329,841        | -1.6%  | \$290,500       | 0.2%   | \$183          | -0.1% | 64  | 1,102           | 2,524              | 477              |                     | 93.8%           |
| Condominium              | 609              | 12.8%  | \$204,357,534    | 16.7% | \$335,562        | 3.4%   | \$230,000       | 0.0%   | \$248          | -2.3% | 88  | 1,891           | 5,629              | 694              | 7.2                 | 91.6%           |
| YTD:                     | 609              | 12.8%  | \$204,357,534    | 16.7% | \$335,562        | 3.4%   | \$230,000       | 0.0%   | \$248          | -2.3% | 88  | 1,891           | 5,629              | 694              |                     | 91.6%           |
| New Construction         |                  |        |                  |       |                  |        |                 |        |                |       |     |                 |                    |                  |                     |                 |
| Residential (SF/COND/TH) | 5,332            | 1.2%   | \$2,182,985,285  | 0.6%  | \$409,412        | -0.5%  | \$346,000       | -1.1%  | \$185          | -0.8% | 79  | 11,664          | 32,927             | 7,719            | 4.4                 | 94.4%           |
| YTD:                     | 5,332            | 1.2%   | \$2,182,985,285  | 0.6%  | \$409,412        | -0.5%  | \$346,000       | -1.1%  | \$185          | -0.8% | 79  | 11,664          | 32,927             | 7,719            |                     | 94.4%           |
| Single Family            | 5,180            | 1.4%   | \$2,100,722,564  | 0.0%  | \$405,545        | -1.3%  | \$345,265       | -1.4%  | \$183          | -1.1% | 78  | 11,179          | 31,412             | 7,498            | 4.3                 | 94.3%           |
| YTD:                     | 5,180            | 1.4%   | \$2,100,722,564  | 0.0%  | \$405,545        | -1.3%  | \$345,265       | -1.4%  | \$183          | -1.1% | 78  | 11,179          | 31,412             | 7,498            |                     | 94.3%           |
| Townhouse                | 123              | -3.2%  | \$52,684,712     | 0.6%  | \$428,331        | 3.9%   | \$358,000       | -3.0%  | \$218          | 1.3%  | 77  | 347             | 916                | 162              | 5.5                 | 95.5%           |
| YTD:                     | 123              | -3.2%  | \$52,684,712     | 0.6%  | \$428,331        | 3.9%   | \$358,000       | -3.0%  | \$218          | 1.3%  | 77  | 347             | 916                | 162              |                     | 95.5%           |
| Condominium              | 27               | -18.2% | \$27,938,505     | 69.9% | \$1,034,759      | 107.6% | \$412,400       | -13.0% | \$400          | 39.2% | 163 | 138             | 599                | 59               | 12.1                | 93.0%           |
| YTD:                     | 27               | -18.2% | \$27,938,505     | 69.9% | \$1,034,759      | 107.6% | \$412,400       | -13.0% | \$400          | 39.2% | 163 | 138             | 599                | 59               |                     | 93.0%           |

\* Residential includes Single Family, Condominium and Townhouse.

**Comparison By County in Texas** 

\* Residential includes Single Family, Condominium and Townhouse.