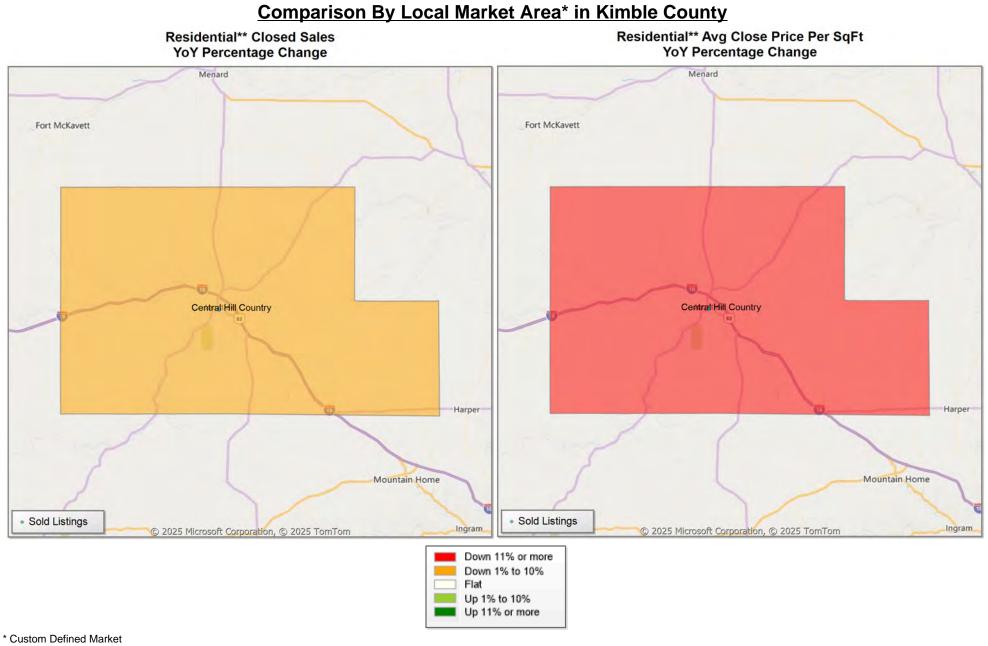

Market Analysis By County: Kimble County

| Property Type      |              | Closed<br>Sales* |   | YoY%   | Dollar<br>Volume | YoY%   | Average<br>Price | YoY%   | Median<br>Price | YoY%   | Price/<br>Sqft | YoY%   | DOM | New<br>Listings | Active<br>Listings | Pending<br>Sales | Months<br>Inventory | Close<br>To OLP |
|--------------------|--------------|------------------|---|--------|------------------|--------|------------------|--------|-----------------|--------|----------------|--------|-----|-----------------|--------------------|------------------|---------------------|-----------------|
| All(New and Exis   | <u>ting)</u> |                  |   |        |                  |        |                  |        |                 |        |                |        |     |                 |                    |                  |                     |                 |
| Residential (SF/CC | ND/TH)       | 1                | 1 | 100.0% | \$150,000        | 100.0% | \$150,000        | 100.0% | \$150,000       | 100.0% | \$107          | 100.0% | 208 | 3               | 17                 | 1                | 10.7                | 60.2%           |
|                    | YTD:         | 1                | 1 | 100.0% | \$150,000        | 100.0% | \$150,000        | 100.0% | \$150,000       | 100.0% | \$107          | 100.0% | 208 | 3               | 17                 | 1                |                     | 60.2%           |
| Single Family      |              | 1                | 1 | 100.0% | \$150,000        | 100.0% | \$150,000        | 100.0% | \$150,000       | 100.0% | \$107          | 100.0% | 208 | 3               | 17                 | 1                | 10.7                | 60.2%           |
|                    | YTD:         | 1                | 1 | 100.0% | \$150,000        | 100.0% | \$150,000        | 100.0% | \$150,000       | 100.0% | \$107          | 100.0% | 208 | 3               | 17                 | 1                |                     | 60.2%           |
| Townhouse          |              |                  | - | 0.0%   | -                | 0.0%   | -                | 0.0%   | -               | 0.0%   | -              | 0.0%   | -   | -               | -                  | -                | -                   | 0.0%            |
|                    | YTD:         |                  | - | 0.0%   | -                | 0.0%   | -                | 0.0%   | -               | 0.0%   | -              | 0.0%   | -   | -               | -                  | -                |                     | 0.0%            |
| Condominium        |              |                  | - | 0.0%   | -                | 0.0%   | -                | 0.0%   | -               | 0.0%   | -              | 0.0%   | -   | -               | -                  | -                | -                   | 0.0%            |
|                    | YTD:         |                  | - | 0.0%   | -                | 0.0%   | -                | 0.0%   | -               | 0.0%   | -              | 0.0%   | -   | -               | -                  | -                |                     | 0.0%            |
| Existing Home      |              |                  |   |        |                  |        |                  |        |                 |        |                |        |     |                 |                    |                  |                     |                 |
| Residential (SF/CC | ND/TH)       | 1                | 1 | 100.0% | \$150,000        | 100.0% | \$150,000        | 100.0% | \$150,000       | 100.0% | \$107          | 100.0% | 208 | 3               | 16                 | 1                | 11.3                | 60.2%           |
|                    | YTD:         | 1                | 1 | 100.0% | \$150,000        | 100.0% | \$150,000        | 100.0% | \$150,000       | 100.0% | \$107          | 100.0% | 208 | 3               | 16                 | 1                |                     | 60.2%           |
| Single Family      |              | 1                | 1 | 100.0% | \$150,000        | 100.0% | \$150,000        | 100.0% | \$150,000       | 100.0% | \$107          | 100.0% | 208 | 3               | 16                 | 1                | 11.3                | 60.2%           |
|                    | YTD:         | 1                | 1 | 100.0% | \$150,000        | 100.0% | \$150,000        | 100.0% | \$150,000       | 100.0% | \$107          | 100.0% | 208 | 3               | 16                 | 1                |                     | 60.2%           |
| Townhouse          |              |                  | - | 0.0%   | -                | 0.0%   | -                | 0.0%   | -               | 0.0%   | -              | 0.0%   | -   | -               | -                  | -                | -                   | . 0.0%          |
|                    | YTD:         |                  | - | 0.0%   | -                | 0.0%   | -                | 0.0%   | -               | 0.0%   | -              | 0.0%   | -   | -               | -                  | -                |                     | 0.0%            |
| Condominium        |              |                  | - | 0.0%   | -                | 0.0%   | -                | 0.0%   | -               | 0.0%   | -              | 0.0%   | -   | -               | -                  | -                | -                   | . 0.0%          |
|                    | YTD:         |                  | - | 0.0%   | -                | 0.0%   | -                | 0.0%   | -               | 0.0%   | -              | 0.0%   | -   | -               | -                  | -                |                     | 0.0%            |
| New Construction   | <u>1</u>     |                  |   |        |                  |        |                  |        |                 |        |                |        |     |                 |                    |                  |                     |                 |
| Residential (SF/CC | ND/TH)       |                  | - | 0.0%   | -                | 0.0%   | -                | 0.0%   | -               | 0.0%   | -              | 0.0%   | -   | -               | 1                  | -                | 6.0                 | 0.0%            |
|                    | YTD:         |                  | - | 0.0%   | -                | 0.0%   | -                | 0.0%   | -               | 0.0%   | -              | 0.0%   | -   | -               | 1                  | -                |                     | 0.0%            |
| Single Family      |              |                  | - | 0.0%   | -                | 0.0%   | -                | 0.0%   | -               | 0.0%   | -              | 0.0%   | -   | -               | 1                  | -                | 6.0                 | 0.0%            |
|                    | YTD:         |                  | - | 0.0%   | -                | 0.0%   | -                | 0.0%   | -               | 0.0%   | -              | 0.0%   | -   | -               | 1                  | -                |                     | 0.0%            |
| Townhouse          |              |                  | - | 0.0%   | -                | 0.0%   | -                | 0.0%   | -               | 0.0%   | -              | 0.0%   | -   | -               | -                  | -                | -                   | 0.0%            |
|                    | YTD:         |                  | - | 0.0%   | -                | 0.0%   | -                | 0.0%   | -               | 0.0%   | -              | 0.0%   | -   | -               | -                  | -                |                     | 0.0%            |
| Condominium        |              |                  | - | 0.0%   | -                | 0.0%   | -                | 0.0%   | -               | 0.0%   | -              | 0.0%   | -   | -               | -                  | -                | -                   | 0.0%            |
|                    | YTD:         |                  | - | 0.0%   | -                | 0.0%   | -                | 0.0%   | -               | 0.0%   | -              | 0.0%   | -   | -               | -                  | -                |                     | 0.0%            |