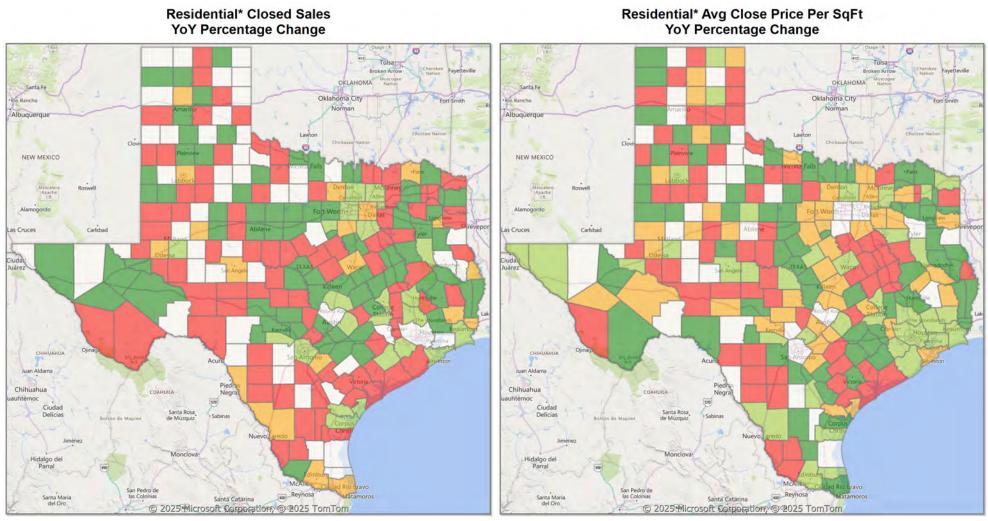

\* Residential includes Single Family, Condominium and Townhouse.

**Comparison By County in Texas** 

\* Residential includes Single Family, Condominium and Townhouse.