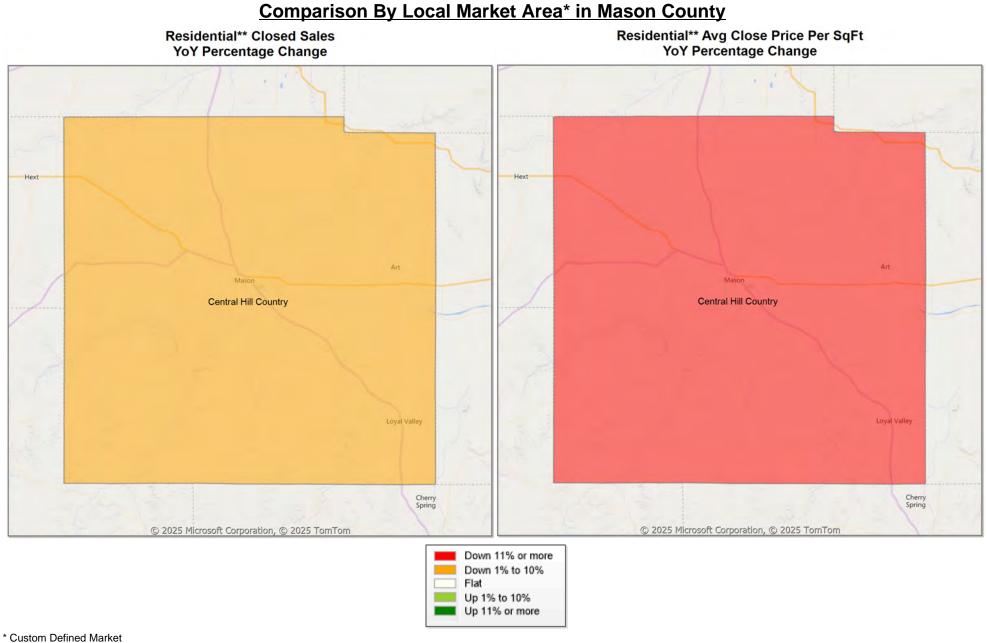

## Market Analysis By Local Market Area\*: Central Hill Country

| Property Type      |             | Closed<br>Sales** | YoY%   | Dollar<br>Volume | YoY%   | Average<br>Price | YoY%   | Median<br>Price | YoY%   | Price/<br>Sqft | YoY%   | DOM | New<br>Listings | Active<br>Listings | Pending<br>Sales | Months<br>Inventory | Close<br>To OLP |
|--------------------|-------------|-------------------|--------|------------------|--------|------------------|--------|-----------------|--------|----------------|--------|-----|-----------------|--------------------|------------------|---------------------|-----------------|
| All(New and Exist  | <u>ing)</u> |                   |        |                  |        |                  |        |                 |        |                |        |     |                 |                    |                  |                     |                 |
| Residential (SF/CO | ND/TH)      | 34                | -2.9%  | \$16,582,778     | -22.3% | \$487,729        | -20.0% | \$453,495       | -11.9% | \$305          | -38.6% | 127 | 133             | 518                | 37               | 9.7                 | 90.5%           |
|                    | YTD:        | 34                | -2.9%  | \$16,582,778     | -22.3% | \$487,729        | -20.0% | \$453,495       | -11.9% | \$305          | -38.6% | 127 | 133             | 518                | 37               |                     | 90.5%           |
| Single Family      |             | 34                | -2.9%  | \$16,582,778     | -22.3% | \$487,729        | -20.0% | \$453,495       | -11.9% | \$305          | -38.6% | 127 | 132             | 508                | 37               | 9.6                 | 90.5%           |
|                    | YTD:        | 34                | -2.9%  | \$16,582,778     | -22.3% | \$487,729        | -20.0% | \$453,495       | -11.9% | \$305          | -38.6% | 127 | 132             | 508                | 37               |                     | 90.5%           |
| Townhouse          |             | -                 | 0.0%   | -                | 0.0%   | -                | 0.0%   | -               | 0.0%   | -              | 0.0%   | -   | -               | -                  | -                | -                   | 0.0%            |
|                    | YTD:        | -                 | 0.0%   | -                | 0.0%   | -                | 0.0%   | -               | 0.0%   | -              | 0.0%   | -   | -               | -                  | -                |                     | 0.0%            |
| Condominium        |             | -                 | 0.0%   | -                | 0.0%   | -                | 0.0%   | -               | 0.0%   | -              | 0.0%   | -   | 1               | 10                 | -                | -                   | 0.0%            |
|                    | YTD:        | -                 | 0.0%   | -                | 0.0%   | -                | 0.0%   | -               | 0.0%   | -              | 0.0%   | -   | 1               | 10                 | -                |                     | 0.0%            |
| Existing Home      |             |                   |        |                  |        |                  |        |                 |        |                |        |     |                 |                    |                  |                     |                 |
| Residential (SF/CO | ND/TH)      | 29                | 0.0%   | \$14,688,212     | -20.6% | \$506,490        | -20.6% | \$480,000       | -6.8%  | \$326          | -39.5% | 137 | 114             | 444                | 28               | 11.2                | 89.4%           |
|                    | YTD:        | 29                | 0.0%   | \$14,688,212     | -20.6% | \$506,490        | -20.6% | \$480,000       | -6.8%  | \$326          | -39.5% | 137 | 114             | 444                | 28               |                     | 89.4%           |
| Single Family      |             | 29                | 0.0%   | \$14,688,212     | -20.6% | \$506,490        | -20.6% | \$480,000       | -6.8%  | \$326          | -39.5% | 137 | 113             | 436                | 28               | 11.0                | 89.4%           |
|                    | YTD:        | 29                | 0.0%   | \$14,688,212     | -20.6% | \$506,490        | -20.6% | \$480,000       | -6.8%  | \$326          | -39.5% | 137 | 113             | 436                | 28               |                     | 89.4%           |
| Townhouse          |             | -                 | 0.0%   | -                | 0.0%   | -                | 0.0%   | -               | 0.0%   | -              | 0.0%   | -   | -               | -                  | -                | -                   | 0.0%            |
|                    | YTD:        | -                 | 0.0%   | -                | 0.0%   | -                | 0.0%   | -               | 0.0%   | -              | 0.0%   | -   | -               | -                  | -                |                     | 0.0%            |
| Condominium        |             | -                 | 0.0%   | -                | 0.0%   | -                | 0.0%   | -               | 0.0%   | -              | 0.0%   | -   | 1               | 8                  | -                | -                   | 0.0%            |
|                    | YTD:        | -                 | 0.0%   | -                | 0.0%   | -                | 0.0%   | -               | 0.0%   | -              | 0.0%   | -   | 1               | 8                  | -                |                     | 0.0%            |
| New Construction   |             |                   |        |                  |        |                  |        |                 |        |                |        |     |                 |                    |                  |                     |                 |
| Residential (SF/CO | ND/TH)      | 5                 | -16.7% | \$1,932,088      | -32.0% | \$386,418        | -18.4% | \$449,990       | -6.4%  | \$191          | -24.1% | 71  | 19              | 74                 | 9                | 5.5                 | 95.6%           |
|                    | YTD:        | 5                 | -16.7% | \$1,932,088      | -32.0% | \$386,418        | -18.4% | \$449,990       | -6.4%  | \$191          | -24.1% | 71  | 19              | 74                 | 9                |                     | 95.6%           |
| Single Family      |             | 5                 | -16.7% | \$1,932,088      | -32.0% | \$386,418        | -18.4% | \$449,990       | -6.4%  | \$191          | -24.1% | 71  | 19              | 72                 | 9                | 5.4                 | 95.6%           |
|                    | YTD:        | 5                 | -16.7% | \$1,932,088      | -32.0% | \$386,418        | -18.4% | \$449,990       | -6.4%  | \$191          | -24.1% | 71  | 19              | 72                 | 9                |                     | 95.6%           |
| Townhouse          |             | -                 | 0.0%   | -                | 0.0%   | -                | 0.0%   | -               | 0.0%   | -              | 0.0%   | -   | -               | -                  | -                | -                   | 0.0%            |
|                    | YTD:        | -                 | 0.0%   | -                | 0.0%   | -                | 0.0%   | -               | 0.0%   | -              | 0.0%   | -   | -               | -                  | -                |                     | 0.0%            |
| Condominium        |             | -                 | 0.0%   | -                | 0.0%   | -                | 0.0%   | -               | 0.0%   | -              | 0.0%   | -   | -               | 2                  | -                | -                   | 0.0%            |
|                    | YTD:        | -                 | 0.0%   | -                | 0.0%   | -                | 0.0%   | -               | 0.0%   | -              | 0.0%   | -   | -               | 2                  | -                |                     | 0.0%            |

\* Local Market Area Code: CHC; Type: Custom Defined Market \*\* Closed Sale counts for most recent 3 months are Preliminary.

Market Analysis By Local Market Area\*: Fredericksburg

| Property Type       |        | Closed<br>Sales** | YoY%   | Dollar<br>Volume | YoY%   | Average<br>Price | YoY%   | Median<br>Price | YoY%   | Price/<br>Sqft | YoY%   | DOM | New<br>Listings | Active<br>Listings | Pending<br>Sales | Months<br>Inventory | Close<br>To OLP |
|---------------------|--------|-------------------|--------|------------------|--------|------------------|--------|-----------------|--------|----------------|--------|-----|-----------------|--------------------|------------------|---------------------|-----------------|
| All(New and Existi  | ing)   |                   |        |                  |        |                  |        |                 |        |                |        |     |                 |                    |                  |                     |                 |
| Residential (SF/CON | ND/TH) | 20                | 17.7%  | \$10,942,126     | 0.6%   | \$547,106        | -14.5% | \$449,990       | -14.3% | \$361          | -7.4%  | 116 | 49              | 166                | 15               | 6.7                 | 93.5%           |
|                     | YTD:   | 20                | 17.7%  | \$10,942,126     | 0.6%   | \$547,106        | -14.5% | \$449,990       | -14.3% | \$361          | -7.4%  | 116 | 49              | 166                | 15               |                     | 93.5%           |
| Single Family       |        | 20                | 17.7%  | \$10,942,126     | 0.6%   | \$547,106        | -14.5% | \$449,990       | -14.3% | \$361          | -7.4%  | 116 | 49              | 163                | 15               | 6.6                 | 93.5%           |
|                     | YTD:   | 20                | 17.7%  | \$10,942,126     | 0.6%   | \$547,106        | -14.5% | \$449,990       | -14.3% | \$361          | -7.4%  | 116 | 49              | 163                | 15               |                     | 93.5%           |
| Townhouse           |        | -                 | 0.0%   | -                | 0.0%   | -                | 0.0%   | -               | 0.0%   | -              | 0.0%   | -   | -               | -                  | -                | -                   | 0.0%            |
|                     | YTD:   | -                 | 0.0%   | -                | 0.0%   | -                | 0.0%   | -               | 0.0%   | -              | 0.0%   | -   | -               | -                  | -                |                     | 0.0%            |
| Condominium         |        | -                 | 0.0%   | -                | 0.0%   | -                | 0.0%   | -               | 0.0%   | -              | 0.0%   | -   | -               | 3                  | -                | -                   | 0.0%            |
|                     | YTD:   | -                 | 0.0%   | -                | 0.0%   | -                | 0.0%   | -               | 0.0%   | -              | 0.0%   | -   | -               | 3                  | -                |                     | 0.0%            |
| Existing Home       |        |                   |        |                  |        |                  |        |                 |        |                |        |     |                 |                    |                  |                     |                 |
| Residential (SF/CON | ND/TH) | 15                | -6.3%  | \$9,067,427      | -12.8% | \$604,495        | -6.9%  | \$510,000       | -4.2%  | \$422          | 6.1%   | 132 | 44              | 151                | 9                | 9.6                 | 92.7%           |
|                     | YTD:   | 15                | -6.3%  | \$9,067,427      | -12.8% | \$604,495        | -6.9%  | \$510,000       | -4.2%  | \$422          | 6.1%   | 132 | 44              | 151                | 9                |                     | 92.7%           |
| Single Family       |        | 15                | -6.3%  | \$9,067,427      | -12.8% | \$604,495        | -6.9%  | \$510,000       | -4.2%  | \$422          | 6.1%   | 132 | 44              | 149                | 9                | 9.5                 | 92.7%           |
|                     | YTD:   | 15                | -6.3%  | \$9,067,427      | -12.8% | \$604,495        | -6.9%  | \$510,000       | -4.2%  | \$422          | 6.1%   | 132 | 44              | 149                | 9                |                     | 92.7%           |
| Townhouse           |        | -                 | 0.0%   | -                | 0.0%   | -                | 0.0%   | -               | 0.0%   | -              | 0.0%   | -   | -               | -                  | -                | -                   | . 0.0%          |
|                     | YTD:   | -                 | 0.0%   | -                | 0.0%   | -                | 0.0%   | -               | 0.0%   | -              | 0.0%   | -   | -               | -                  | -                |                     | 0.0%            |
| Condominium         |        | -                 | 0.0%   | -                | 0.0%   | -                | 0.0%   | -               | 0.0%   | -              | 0.0%   | -   | -               | 2                  | -                | -                   | . 0.0%          |
|                     | YTD:   | -                 | 0.0%   | -                | 0.0%   | -                | 0.0%   | -               | 0.0%   | -              | 0.0%   | -   | -               | 2                  | -                |                     | 0.0%            |
| New Construction    |        |                   |        |                  |        |                  |        |                 |        |                |        |     |                 |                    |                  |                     |                 |
| Residential (SF/CON | ND/TH) | 5                 | 400.0% | \$1,932,088      | 302.1% | \$386,418        | -19.6% | \$449,990       | -6.3%  | \$191          | -29.3% | 71  | 5               | 15                 | 6                | 1.6                 | 95.6%           |
|                     | YTD:   | 5                 | 400.0% | \$1,932,088      | 302.1% | \$386,418        | -19.6% | \$449,990       | -6.3%  | \$191          | -29.3% | 71  | 5               | 15                 | 6                |                     | 95.6%           |
| Single Family       |        | 5                 | 400.0% | \$1,932,088      | 302.1% | \$386,418        | -19.6% | \$449,990       | -6.3%  | \$191          | -29.3% | 71  | 5               | 14                 | 6                | 1.5                 | 95.6%           |
|                     | YTD:   | 5                 | 400.0% | \$1,932,088      | 302.1% | \$386,418        | -19.6% | \$449,990       | -6.3%  | \$191          | -29.3% | 71  | 5               | 14                 | 6                |                     | 95.6%           |
| Townhouse           |        | -                 | 0.0%   | -                | 0.0%   | -                | 0.0%   | -               | 0.0%   | -              | 0.0%   | -   | -               | -                  | -                | -                   | 0.0%            |
|                     | YTD:   | -                 | 0.0%   | -                | 0.0%   | -                | 0.0%   | -               | 0.0%   | -              | 0.0%   | -   | -               | -                  | -                |                     | 0.0%            |
| Condominium         |        | -                 | 0.0%   | -                | 0.0%   | -                | 0.0%   | -               | 0.0%   | -              | 0.0%   | -   | -               | 1                  | -                | -                   | 0.0%            |
|                     | YTD:   | -                 | 0.0%   | -                | 0.0%   | -                | 0.0%   | -               | 0.0%   | -              | 0.0%   | -   | -               | 1                  | -                |                     | 0.0%            |