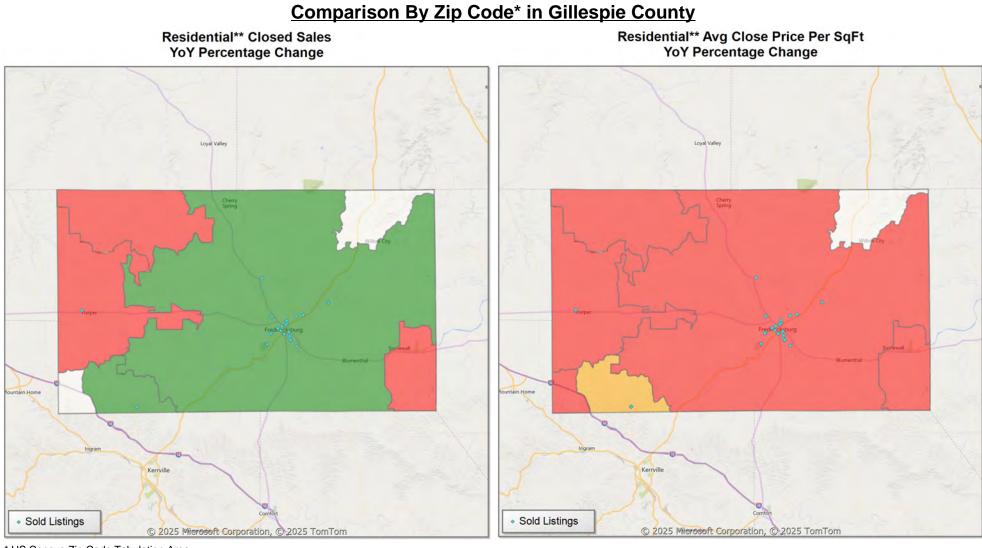

Market Analysis By County: Gillespie County

| Property Type      |             | Closed<br>Sales* | YoY%   | Dollar<br>Volume | YoY%   | Average<br>Price | YoY%   | Median<br>Price | YoY%  | Price/<br>Sqft | YoY%   | DOM | New<br>Listings | Active<br>Listings | Pending<br>Sales | Months<br>Inventory | Close<br>To OLP |
|--------------------|-------------|------------------|--------|------------------|--------|------------------|--------|-----------------|-------|----------------|--------|-----|-----------------|--------------------|------------------|---------------------|-----------------|
| All(New and Exist  | <u>ing)</u> |                  |        |                  |        |                  |        |                 |       |                |        |     |                 |                    |                  |                     |                 |
| Residential (SF/CO | ND/TH)      | 28               | 21.7%  | \$14,525,452     | 5.8%   | \$518,766        | -13.1% | \$468,555       | -9.0% | \$330          | -8.2%  | 127 | 102             | 345                | 26               | 9.3                 | 91.7%           |
|                    | YTD:        | 28               | 21.7%  | \$14,525,452     | 5.8%   | \$518,766        | -13.1% | \$468,555       | -9.0% | \$330          | -8.2%  | 127 | 102             | 345                | 26               |                     | 91.7%           |
| Single Family      |             | 28               | 21.7%  | \$14,525,452     | 5.8%   | \$518,766        | -13.1% | \$468,555       | -9.0% | \$330          | -8.2%  | 127 | 101             | 336                | 26               | 9.1                 | 91.7%           |
|                    | YTD:        | 28               | 21.7%  | \$14,525,452     | 5.8%   | \$518,766        | -13.1% | \$468,555       | -9.0% | \$330          | -8.2%  | 127 | 101             | 336                | 26               |                     | 91.7%           |
| Townhouse          |             | -                | 0.0%   | -                | 0.0%   | -                | 0.0%   | -               | 0.0%  | -              | 0.0%   | -   | -               | -                  | -                | -                   | . 0.0%          |
|                    | YTD:        | -                | 0.0%   | -                | 0.0%   | -                | 0.0%   | -               | 0.0%  | -              | 0.0%   | -   | -               | -                  | -                |                     | 0.0%            |
| Condominium        |             | -                | 0.0%   | -                | 0.0%   | -                | 0.0%   | -               | 0.0%  | -              | 0.0%   | -   | 1               | 9                  | -                | -                   | . 0.0%          |
|                    | YTD:        | -                | 0.0%   | -                | 0.0%   | -                | 0.0%   | -               | 0.0%  | -              | 0.0%   | -   | 1               | 9                  | -                |                     | 0.0%            |
| Existing Home      |             |                  |        |                  |        |                  |        |                 |       |                |        |     |                 |                    |                  |                     |                 |
| Residential (SF/CO | ND/TH)      | 23               | 9.5%   | \$12,656,387     | -0.9%  | \$550,278        | -9.5%  | \$505,000       | -3.8% | \$363          | -1.3%  | 140 | 90              | 307                | 18               | 11.3                | 90.6%           |
|                    | YTD:        | 23               | 9.5%   | \$12,656,387     | -0.9%  | \$550,278        | -9.5%  | \$505,000       | -3.8% | \$363          | -1.3%  | 140 | 90              | 307                | 18               |                     | 90.6%           |
| Single Family      |             | 23               | 9.5%   | \$12,656,387     | -0.9%  | \$550,278        | -9.5%  | \$505,000       | -3.8% | \$363          | -1.3%  | 140 | 89              | 300                | 18               | 11.0                | 90.6%           |
|                    | YTD:        | 23               | 9.5%   | \$12,656,387     | -0.9%  | \$550,278        | -9.5%  | \$505,000       | -3.8% | \$363          | -1.3%  | 140 | 89              | 300                | 18               |                     | 90.6%           |
| Townhouse          |             | -                | 0.0%   | -                | 0.0%   | -                | 0.0%   | -               | 0.0%  | -              | 0.0%   | -   | -               | -                  | -                | -                   | . 0.0%          |
|                    | YTD:        | -                | 0.0%   | -                | 0.0%   | -                | 0.0%   | -               | 0.0%  | -              | 0.0%   | -   | -               | -                  | -                |                     | 0.0%            |
| Condominium        |             | -                | 0.0%   | -                | 0.0%   | -                | 0.0%   | -               | 0.0%  | -              | 0.0%   | -   | 1               | 7                  | -                | -                   | . 0.0%          |
|                    | YTD:        | -                | 0.0%   | -                | 0.0%   | -                | 0.0%   | -               | 0.0%  | -              | 0.0%   | -   | 1               | 7                  | -                |                     | 0.0%            |
| New Construction   |             |                  |        |                  |        |                  |        |                 |       |                |        |     |                 |                    |                  |                     |                 |
| Residential (SF/CO | ND/TH)      | 5                | 150.0% | \$1,932,088      | 100.9% | \$386,418        | -19.7% | \$449,990       | -6.4% | \$191          | -30.3% | 71  | 12              | 38                 | 8                | 3.8                 | 95.6%           |
|                    | YTD:        | 5                | 150.0% | \$1,932,088      | 100.9% | \$386,418        | -19.7% | \$449,990       | -6.4% | \$191          | -30.3% | 71  | 12              | 38                 | 8                |                     | 95.6%           |
| Single Family      |             | 5                | 150.0% | \$1,932,088      | 100.9% | \$386,418        | -19.7% | \$449,990       | -6.4% | \$191          | -30.3% | 71  | 12              | 36                 | 8                | 3.6                 | 95.6%           |
|                    | YTD:        | 5                | 150.0% | \$1,932,088      | 100.9% | \$386,418        | -19.7% | \$449,990       | -6.4% | \$191          | -30.3% | 71  | 12              | 36                 | 8                |                     | 95.6%           |
| Townhouse          |             | -                | 0.0%   | -                | 0.0%   | -                | 0.0%   | -               | 0.0%  | -              | 0.0%   | -   | -               | -                  | -                | -                   | . 0.0%          |
|                    | YTD:        | -                | 0.0%   | -                | 0.0%   | -                | 0.0%   | -               | 0.0%  | -              | 0.0%   | -   | -               | -                  | -                |                     | 0.0%            |
| Condominium        |             | -                | 0.0%   | -                | 0.0%   | -                | 0.0%   | -               | 0.0%  | -              | 0.0%   | -   | -               | 2                  | -                | -                   | . 0.0%          |
|                    | YTD:        | -                | 0.0%   | -                | 0.0%   | -                | 0.0%   | -               | 0.0%  | -              | 0.0%   | -   | -               | 2                  | -                |                     | 0.0%            |