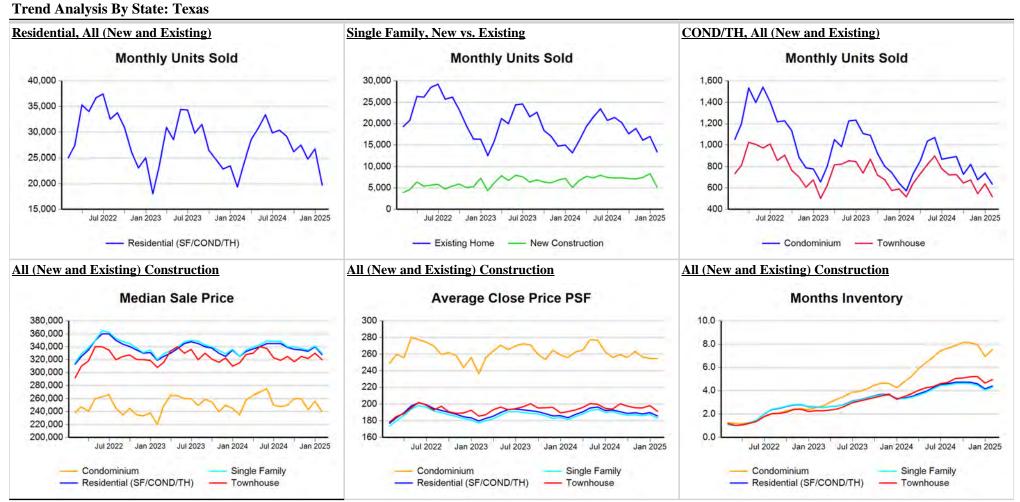

January 2025

| Property Type            | Closed<br>Sales* | YoY%   | Dollar<br>Volume | YoY%  | Average<br>Price | YoY%   | Median<br>Price | YoY%   | Price/<br>Sqft | YoY%  | DOM | New<br>Listings | Active<br>Listings | Pending<br>Sales | Months<br>Inventory | Close<br>To OLP |
|--------------------------|------------------|--------|------------------|-------|------------------|--------|-----------------|--------|----------------|-------|-----|-----------------|--------------------|------------------|---------------------|-----------------|
| All(New and Existing)    |                  |        |                  |       |                  |        |                 |        |                |       |     |                 |                    |                  |                     |                 |
| Residential (SF/COND/TH) | 19,733           | 2.0%   | \$7,996,468,330  | 4.8%  | \$405,233        | 2.7%   | \$327,970       | 0.9%   | \$186          | 1.1%  | 73  | 46,414          | 120,978            | 24,884           | 4.4                 | 93.6%           |
| YTD:                     | 19,733           | 2.0%   | \$7,996,468,330  | 4.8%  | \$405,233        | 2.7%   | \$327,970       | 0.9%   | \$186          | 1.1%  | 73  | 46,414          | 120,978            | 24,884           |                     | 93.6%           |
| Single Family            | 18,556           | 1.6%   | \$7,572,777,384  | 4.3%  | \$408,104        | 2.7%   | \$330,000       | 1.5%   | \$183          | 1.1%  | 72  | 42,936          | 111,310            | 23,492           | 4.3                 | 93.7%           |
| YTD:                     | 18,556           | 1.6%   | \$7,572,777,384  | 4.3%  | \$408,104        | 2.7%   | \$330,000       | 1.5%   | \$183          | 1.1%  | 72  | 42,936          | 111,310            | 23,492           |                     | 93.7%           |
| Townhouse                | 519              | 0.6%   | \$183,338,786    | 0.4%  | \$353,254        | -0.2%  | \$320,000       | 1.6%   | \$191          | 0.2%  | 67  | 1,449           | 3,440              | 639              | 4.9                 | 94.2%           |
| YTD:                     | 519              | 0.6%   | \$183,338,786    | 0.4%  | \$353,254        | -0.2%  | \$320,000       | 1.6%   | \$191          | 0.2%  | 67  | 1,449           | 3,440              | 639              |                     | 94.2%           |
| Condominium              | 636              | 11.0%  | \$232,597,609    | 21.4% | \$365,720        | 9.4%   | \$240,000       | 2.1%   | \$255          | -0.5% | 91  | 2,029           | 6,228              | 753              | 7.5                 | 91.7%           |
| YTD:                     | 636              | 11.0%  | \$232,597,609    | 21.4% | \$365,720        | 9.4%   | \$240,000       | 2.1%   | \$255          | -0.5% | 91  | 2,029           | 6,228              | 753              |                     | 91.7%           |
| Existing Home            |                  |        |                  |       |                  |        |                 |        |                |       |     |                 |                    |                  |                     |                 |
| Residential (SF/COND/TH) | 14,395           | 2.2%   | \$5,811,175,640  | 6.4%  | \$403,694        | 4.0%   | \$320,000       | 3.2%   | \$186          | 1.8%  | 71  | 34,750          | 88,051             | 17,165           | 4.4                 | 93.4%           |
| YTD:                     | 14,395           | 2.2%   | \$5,811,175,640  | 6.4%  | \$403,694        | 4.0%   | \$320,000       | 3.2%   | \$186          | 1.8%  | 71  | 34,750          | 88,051             | 17,165           |                     | 93.4%           |
| Single Family            | 13,372           | 1.7%   | \$5,470,344,067  | 6.1%  | \$409,089        | 4.3%   | \$323,000       | 3.0%   | \$183          | 1.9%  | 70  | 31,757          | 79,898             | 15,994           | 4.2                 | 93.4%           |
| YTD:                     | 13,372           | 1.7%   | \$5,470,344,067  | 6.1%  | \$409,089        | 4.3%   | \$323,000       | 3.0%   | \$183          | 1.9%  | 70  | 31,757          | 79,898             | 15,994           |                     | 93.4%           |
| Townhouse                | 394              | 1.3%   | \$129,957,241    | -0.3% | \$329,841        | -1.6%  | \$290,500       | 0.2%   | \$183          | -0.1% | 64  | 1,102           | 2,524              | 477              | 4.8                 | 93.8%           |
| YTD:                     | 394              | 1.3%   | \$129,957,241    | -0.3% | \$329,841        | -1.6%  | \$290,500       | 0.2%   | \$183          | -0.1% | 64  | 1,102           | 2,524              | 477              |                     | 93.8%           |
| Condominium              | 609              | 12.8%  | \$204,357,534    | 16.7% | \$335,562        | 3.4%   | \$230,000       | 0.0%   | \$248          | -2.3% | 88  | 1,891           | 5,629              | 694              | 7.2                 | 91.6%           |
| YTD:                     | 609              | 12.8%  | \$204,357,534    | 16.7% | \$335,562        | 3.4%   | \$230,000       | 0.0%   | \$248          | -2.3% | 88  | 1,891           | 5,629              | 694              |                     | 91.6%           |
| New Construction         |                  |        |                  |       |                  |        |                 |        |                |       |     |                 |                    |                  |                     |                 |
| Residential (SF/COND/TH) | 5,332            | 1.2%   | \$2,182,985,285  | 0.6%  | \$409,412        | -0.5%  | \$346,000       | -1.1%  | \$185          | -0.8% | 79  | 11,664          | 32,927             | 7,719            | 4.4                 | 94.4%           |
| YTD:                     | 5,332            | 1.2%   | \$2,182,985,285  | 0.6%  | \$409,412        | -0.5%  | \$346,000       | -1.1%  | \$185          | -0.8% | 79  | 11,664          | 32,927             | 7,719            |                     | 94.4%           |
| Single Family            | 5,180            | 1.4%   | \$2,100,722,564  | 0.0%  | \$405,545        | -1.3%  | \$345,265       | -1.4%  | \$183          | -1.1% | 78  | 11,179          | 31,412             | 7,498            | 4.3                 | 94.3%           |
| YTD:                     | 5,180            | 1.4%   | \$2,100,722,564  | 0.0%  | \$405,545        | -1.3%  | \$345,265       | -1.4%  | \$183          | -1.1% | 78  | 11,179          | 31,412             | 7,498            |                     | 94.3%           |
| Townhouse                | 123              | -3.2%  | \$52,684,712     | 0.6%  | \$428,331        | 3.9%   | \$358,000       | -3.0%  | \$218          | 1.3%  | 77  | 347             | 916                | 162              | 5.5                 | 95.5%           |
| YTD:                     | 123              | -3.2%  | \$52,684,712     | 0.6%  | \$428,331        | 3.9%   | \$358,000       | -3.0%  | \$218          | 1.3%  | 77  | 347             | 916                | 162              |                     | 95.5%           |
| Condominium              | 27               | -18.2% | \$27,938,505     | 69.9% | \$1,034,759      | 107.6% | \$412,400       | -13.0% | \$400          | 39.2% | 163 | 138             | 599                | 59               | 12.1                | 93.0%           |
| YTD:                     | 27               | -18.2% | \$27,938,505     | 69.9% | \$1,034,759      | 107.6% | \$412,400       | -13.0% | \$400          | 39.2% | 163 | 138             | 599                | 59               |                     | 93.0%           |