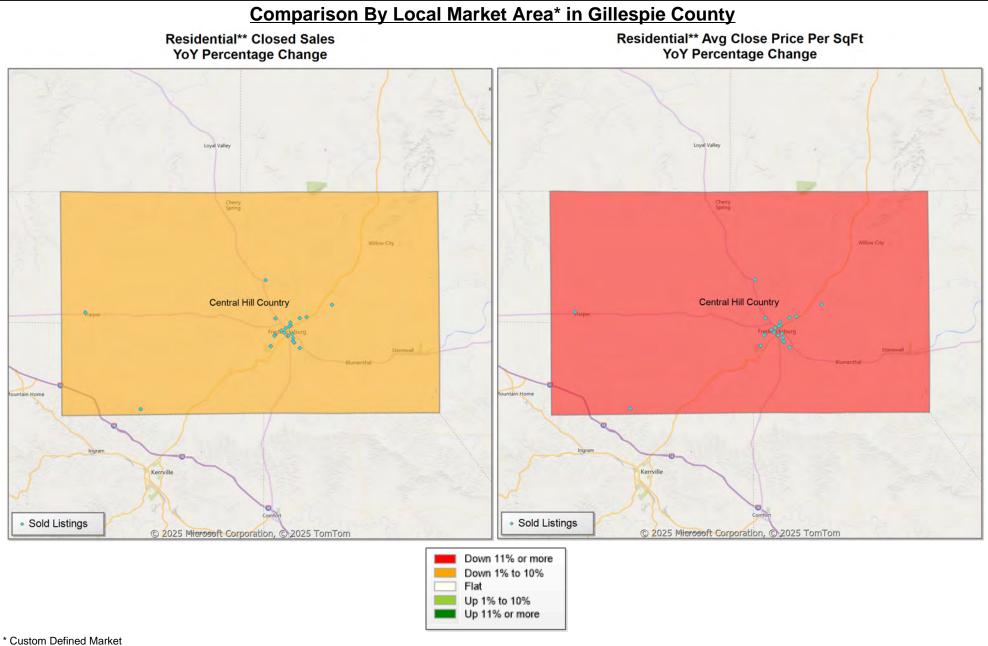

## Market Analysis By Local Market Area\*: Central Hill Country

| Property Type      |             | Closed<br>Sales** | YoY%   | Dollar<br>Volume | YoY%   | Average<br>Price | YoY%   | Median<br>Price | YoY%   | Price/<br>Sqft | YoY%   | DOM | New<br>Listings | Active<br>Listings | Pending<br>Sales | Months<br>Inventory | Close<br>To OLP |
|--------------------|-------------|-------------------|--------|------------------|--------|------------------|--------|-----------------|--------|----------------|--------|-----|-----------------|--------------------|------------------|---------------------|-----------------|
| All(New and Exist  | <u>ing)</u> |                   |        |                  |        |                  |        |                 |        |                |        |     |                 |                    |                  |                     |                 |
| Residential (SF/CO | ND/TH)      | 34                | -2.9%  | \$16,582,778     | -22.3% | \$487,729        | -20.0% | \$453,495       | -11.9% | \$305          | -38.6% | 127 | 133             | 518                | 37               | 9.7                 | 90.5%           |
|                    | YTD:        | 34                | -2.9%  | \$16,582,778     | -22.3% | \$487,729        | -20.0% | \$453,495       | -11.9% | \$305          | -38.6% | 127 | 133             | 518                | 37               |                     | 90.5%           |
| Single Family      |             | 34                | -2.9%  | \$16,582,778     | -22.3% | \$487,729        | -20.0% | \$453,495       | -11.9% | \$305          | -38.6% | 127 | 132             | 508                | 37               | 9.6                 | 90.5%           |
|                    | YTD:        | 34                | -2.9%  | \$16,582,778     | -22.3% | \$487,729        | -20.0% | \$453,495       | -11.9% | \$305          | -38.6% | 127 | 132             | 508                | 37               |                     | 90.5%           |
| Townhouse          |             | -                 | 0.0%   | -                | 0.0%   | -                | 0.0%   | -               | 0.0%   | -              | 0.0%   | -   | -               | -                  | -                | -                   | 0.0%            |
|                    | YTD:        | -                 | 0.0%   | -                | 0.0%   | -                | 0.0%   | -               | 0.0%   | -              | 0.0%   | -   | -               | -                  | -                |                     | 0.0%            |
| Condominium        |             | -                 | 0.0%   | -                | 0.0%   | -                | 0.0%   | -               | 0.0%   | -              | 0.0%   | -   | 1               | 10                 | -                | -                   | 0.0%            |
|                    | YTD:        | -                 | 0.0%   | -                | 0.0%   | -                | 0.0%   | -               | 0.0%   | -              | 0.0%   | -   | 1               | 10                 | -                |                     | 0.0%            |
| Existing Home      |             |                   |        |                  |        |                  |        |                 |        |                |        |     |                 |                    |                  |                     |                 |
| Residential (SF/CO | ND/TH)      | 29                | 0.0%   | \$14,688,212     | -20.6% | \$506,490        | -20.6% | \$480,000       | -6.8%  | \$326          | -39.5% | 137 | 114             | 444                | 28               | 11.2                | 89.4%           |
|                    | YTD:        | 29                | 0.0%   | \$14,688,212     | -20.6% | \$506,490        | -20.6% | \$480,000       | -6.8%  | \$326          | -39.5% | 137 | 114             | 444                | 28               |                     | 89.4%           |
| Single Family      |             | 29                | 0.0%   | \$14,688,212     | -20.6% | \$506,490        | -20.6% | \$480,000       | -6.8%  | \$326          | -39.5% | 137 | 113             | 436                | 28               | 11.0                | 89.4%           |
|                    | YTD:        | 29                | 0.0%   | \$14,688,212     | -20.6% | \$506,490        | -20.6% | \$480,000       | -6.8%  | \$326          | -39.5% | 137 | 113             | 436                | 28               |                     | 89.4%           |
| Townhouse          |             | -                 | 0.0%   | -                | 0.0%   | -                | 0.0%   | -               | 0.0%   | -              | 0.0%   | -   | -               | -                  | -                | -                   | 0.0%            |
|                    | YTD:        | -                 | 0.0%   | -                | 0.0%   | -                | 0.0%   | -               | 0.0%   | -              | 0.0%   | -   | -               | -                  | -                |                     | 0.0%            |
| Condominium        |             | -                 | 0.0%   | -                | 0.0%   | -                | 0.0%   | -               | 0.0%   | -              | 0.0%   | -   | 1               | 8                  | -                | -                   | 0.0%            |
|                    | YTD:        | -                 | 0.0%   | -                | 0.0%   | -                | 0.0%   | -               | 0.0%   | -              | 0.0%   | -   | 1               | 8                  | -                |                     | 0.0%            |
| New Construction   |             |                   |        |                  |        |                  |        |                 |        |                |        |     |                 |                    |                  |                     |                 |
| Residential (SF/CO | ND/TH)      | 5                 | -16.7% | \$1,932,088      | -32.0% | \$386,418        | -18.4% | \$449,990       | -6.4%  | \$191          | -24.1% | 71  | 19              | 74                 | 9                | 5.5                 | 95.6%           |
|                    | YTD:        | 5                 | -16.7% | \$1,932,088      | -32.0% | \$386,418        | -18.4% | \$449,990       | -6.4%  | \$191          | -24.1% | 71  | 19              | 74                 | 9                |                     | 95.6%           |
| Single Family      |             | 5                 | -16.7% | \$1,932,088      | -32.0% | \$386,418        | -18.4% | \$449,990       | -6.4%  | \$191          | -24.1% | 71  | 19              | 72                 | 9                | 5.4                 | 95.6%           |
|                    | YTD:        | 5                 | -16.7% | \$1,932,088      | -32.0% | \$386,418        | -18.4% | \$449,990       | -6.4%  | \$191          | -24.1% | 71  | 19              | 72                 | 9                |                     | 95.6%           |
| Townhouse          |             | -                 | 0.0%   | -                | 0.0%   | -                | 0.0%   | -               | 0.0%   | -              | 0.0%   | -   | -               | -                  | -                | -                   | 0.0%            |
|                    | YTD:        | -                 | 0.0%   | -                | 0.0%   | -                | 0.0%   | -               | 0.0%   | -              | 0.0%   | -   | -               | -                  | -                |                     | 0.0%            |
| Condominium        |             | -                 | 0.0%   | -                | 0.0%   | -                | 0.0%   | -               | 0.0%   | -              | 0.0%   | -   | -               | 2                  | -                | -                   | 0.0%            |
|                    | YTD:        | -                 | 0.0%   | -                | 0.0%   | -                | 0.0%   | -               | 0.0%   | -              | 0.0%   | -   | -               | 2                  | -                |                     | 0.0%            |

\* Local Market Area Code: CHC; Type: Custom Defined Market \*\* Closed Sale counts for most recent 3 months are Preliminary.

Market Analysis By Local Market Area\*: Fredericksburg

| Property Type       |        | Closed<br>Sales** | YoY%   | Dollar<br>Volume | YoY%   | Average<br>Price | YoY%   | Median<br>Price | YoY%   | Price/<br>Sqft | YoY%   | DOM | New<br>Listings | Active<br>Listings | Pending<br>Sales | Months<br>Inventory | Close<br>To OLP |
|---------------------|--------|-------------------|--------|------------------|--------|------------------|--------|-----------------|--------|----------------|--------|-----|-----------------|--------------------|------------------|---------------------|-----------------|
| All(New and Existi  | ing)   |                   |        |                  |        |                  |        |                 |        |                |        |     |                 |                    |                  |                     |                 |
| Residential (SF/CON | ND/TH) | 20                | 17.7%  | \$10,942,126     | 0.6%   | \$547,106        | -14.5% | \$449,990       | -14.3% | \$361          | -7.4%  | 116 | 49              | 166                | 15               | 6.7                 | 93.5%           |
|                     | YTD:   | 20                | 17.7%  | \$10,942,126     | 0.6%   | \$547,106        | -14.5% | \$449,990       | -14.3% | \$361          | -7.4%  | 116 | 49              | 166                | 15               |                     | 93.5%           |
| Single Family       |        | 20                | 17.7%  | \$10,942,126     | 0.6%   | \$547,106        | -14.5% | \$449,990       | -14.3% | \$361          | -7.4%  | 116 | 49              | 163                | 15               | 6.6                 | 93.5%           |
|                     | YTD:   | 20                | 17.7%  | \$10,942,126     | 0.6%   | \$547,106        | -14.5% | \$449,990       | -14.3% | \$361          | -7.4%  | 116 | 49              | 163                | 15               |                     | 93.5%           |
| Townhouse           |        | -                 | 0.0%   | -                | 0.0%   | -                | 0.0%   | -               | 0.0%   | -              | 0.0%   | -   | -               | -                  | -                | -                   | 0.0%            |
|                     | YTD:   | -                 | 0.0%   | -                | 0.0%   | -                | 0.0%   | -               | 0.0%   | -              | 0.0%   | -   | -               | -                  | -                |                     | 0.0%            |
| Condominium         |        | -                 | 0.0%   | -                | 0.0%   | -                | 0.0%   | -               | 0.0%   | -              | 0.0%   | -   | -               | 3                  | -                | -                   | 0.0%            |
|                     | YTD:   | -                 | 0.0%   | -                | 0.0%   | -                | 0.0%   | -               | 0.0%   | -              | 0.0%   | -   | -               | 3                  | -                |                     | 0.0%            |
| Existing Home       |        |                   |        |                  |        |                  |        |                 |        |                |        |     |                 |                    |                  |                     |                 |
| Residential (SF/CON | ND/TH) | 15                | -6.3%  | \$9,067,427      | -12.8% | \$604,495        | -6.9%  | \$510,000       | -4.2%  | \$422          | 6.1%   | 132 | 44              | 151                | 9                | 9.6                 | 92.7%           |
|                     | YTD:   | 15                | -6.3%  | \$9,067,427      | -12.8% | \$604,495        | -6.9%  | \$510,000       | -4.2%  | \$422          | 6.1%   | 132 | 44              | 151                | 9                |                     | 92.7%           |
| Single Family       |        | 15                | -6.3%  | \$9,067,427      | -12.8% | \$604,495        | -6.9%  | \$510,000       | -4.2%  | \$422          | 6.1%   | 132 | 44              | 149                | 9                | 9.5                 | 92.7%           |
|                     | YTD:   | 15                | -6.3%  | \$9,067,427      | -12.8% | \$604,495        | -6.9%  | \$510,000       | -4.2%  | \$422          | 6.1%   | 132 | 44              | 149                | 9                |                     | 92.7%           |
| Townhouse           |        | -                 | 0.0%   | -                | 0.0%   | -                | 0.0%   | -               | 0.0%   | -              | 0.0%   | -   | -               | -                  | -                | -                   | . 0.0%          |
|                     | YTD:   | -                 | 0.0%   | -                | 0.0%   | -                | 0.0%   | -               | 0.0%   | -              | 0.0%   | -   | -               | -                  | -                |                     | 0.0%            |
| Condominium         |        | -                 | 0.0%   | -                | 0.0%   | -                | 0.0%   | -               | 0.0%   | -              | 0.0%   | -   | -               | 2                  | -                | -                   | . 0.0%          |
|                     | YTD:   | -                 | 0.0%   | -                | 0.0%   | -                | 0.0%   | -               | 0.0%   | -              | 0.0%   | -   | -               | 2                  | -                |                     | 0.0%            |
| New Construction    |        |                   |        |                  |        |                  |        |                 |        |                |        |     |                 |                    |                  |                     |                 |
| Residential (SF/CON | ND/TH) | 5                 | 400.0% | \$1,932,088      | 302.1% | \$386,418        | -19.6% | \$449,990       | -6.3%  | \$191          | -29.3% | 71  | 5               | 15                 | 6                | 1.6                 | 95.6%           |
|                     | YTD:   | 5                 | 400.0% | \$1,932,088      | 302.1% | \$386,418        | -19.6% | \$449,990       | -6.3%  | \$191          | -29.3% | 71  | 5               | 15                 | 6                |                     | 95.6%           |
| Single Family       |        | 5                 | 400.0% | \$1,932,088      | 302.1% | \$386,418        | -19.6% | \$449,990       | -6.3%  | \$191          | -29.3% | 71  | 5               | 14                 | 6                | 1.5                 | 95.6%           |
|                     | YTD:   | 5                 | 400.0% | \$1,932,088      | 302.1% | \$386,418        | -19.6% | \$449,990       | -6.3%  | \$191          | -29.3% | 71  | 5               | 14                 | 6                |                     | 95.6%           |
| Townhouse           |        | -                 | 0.0%   | -                | 0.0%   | -                | 0.0%   | -               | 0.0%   | -              | 0.0%   | -   | -               | -                  | -                | -                   | 0.0%            |
|                     | YTD:   | -                 | 0.0%   | -                | 0.0%   | -                | 0.0%   | -               | 0.0%   | -              | 0.0%   | -   | -               | -                  | -                |                     | 0.0%            |
| Condominium         |        | -                 | 0.0%   | -                | 0.0%   | -                | 0.0%   | -               | 0.0%   | -              | 0.0%   | -   | -               | 1                  | -                | -                   | 0.0%            |
|                     | YTD:   | -                 | 0.0%   | -                | 0.0%   | -                | 0.0%   | -               | 0.0%   | -              | 0.0%   | -   | -               | 1                  | -                |                     | 0.0%            |