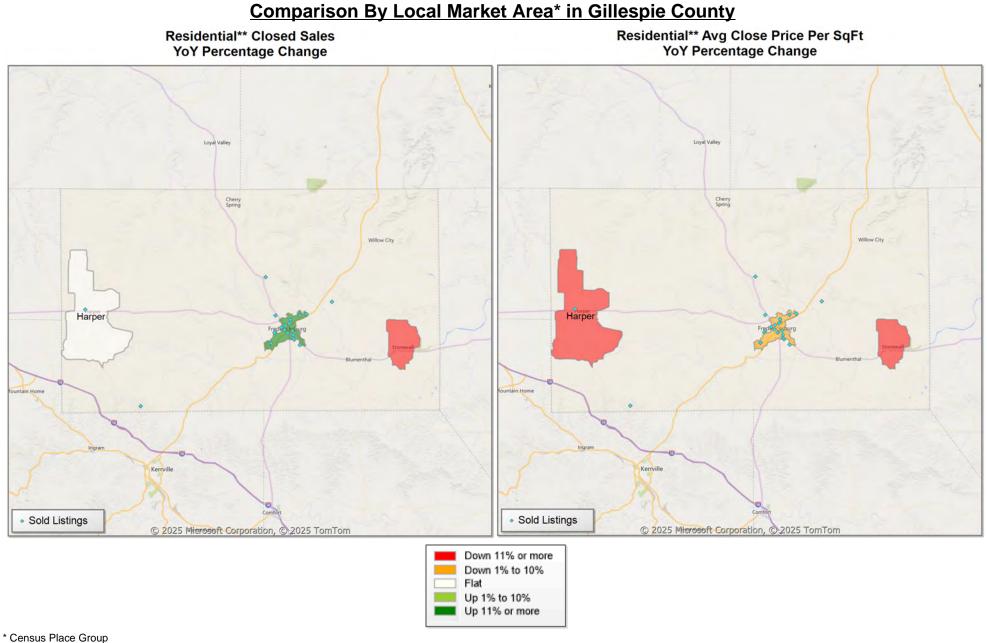

Market Analysis By County: Gillespie County

| Property Type      |             | Closed<br>Sales* | YoY%   | Dollar<br>Volume | YoY%   | Average<br>Price | YoY%   | Median<br>Price | YoY%  | Price/<br>Sqft | YoY%   | DOM | New<br>Listings | Active<br>Listings | Pending<br>Sales | Months<br>Inventory | Close<br>To OLP |
|--------------------|-------------|------------------|--------|------------------|--------|------------------|--------|-----------------|-------|----------------|--------|-----|-----------------|--------------------|------------------|---------------------|-----------------|
| All(New and Exist  | <u>ing)</u> |                  |        |                  |        |                  |        |                 |       |                |        |     |                 |                    |                  |                     |                 |
| Residential (SF/CO | ND/TH)      | 28               | 21.7%  | \$14,525,452     | 5.8%   | \$518,766        | -13.1% | \$468,555       | -9.0% | \$330          | -8.2%  | 127 | 102             | 345                | 26               | 9.3                 | 91.7%           |
|                    | YTD:        | 28               | 21.7%  | \$14,525,452     | 5.8%   | \$518,766        | -13.1% | \$468,555       | -9.0% | \$330          | -8.2%  | 127 | 102             | 345                | 26               |                     | 91.7%           |
| Single Family      |             | 28               | 21.7%  | \$14,525,452     | 5.8%   | \$518,766        | -13.1% | \$468,555       | -9.0% | \$330          | -8.2%  | 127 | 101             | 336                | 26               | 9.1                 | 91.7%           |
|                    | YTD:        | 28               | 21.7%  | \$14,525,452     | 5.8%   | \$518,766        | -13.1% | \$468,555       | -9.0% | \$330          | -8.2%  | 127 | 101             | 336                | 26               |                     | 91.7%           |
| Townhouse          |             | -                | 0.0%   | -                | 0.0%   | -                | 0.0%   | -               | 0.0%  | -              | 0.0%   | -   | -               | -                  | -                | -                   | . 0.0%          |
|                    | YTD:        | -                | 0.0%   | -                | 0.0%   | -                | 0.0%   | -               | 0.0%  | -              | 0.0%   | -   | -               | -                  | -                |                     | 0.0%            |
| Condominium        |             | -                | 0.0%   | -                | 0.0%   | -                | 0.0%   | -               | 0.0%  | -              | 0.0%   | -   | 1               | 9                  | -                | -                   | . 0.0%          |
|                    | YTD:        | -                | 0.0%   | -                | 0.0%   | -                | 0.0%   | -               | 0.0%  | -              | 0.0%   | -   | 1               | 9                  | -                |                     | 0.0%            |
| Existing Home      |             |                  |        |                  |        |                  |        |                 |       |                |        |     |                 |                    |                  |                     |                 |
| Residential (SF/CO | ND/TH)      | 23               | 9.5%   | \$12,656,387     | -0.9%  | \$550,278        | -9.5%  | \$505,000       | -3.8% | \$363          | -1.3%  | 140 | 90              | 307                | 18               | 11.3                | 90.6%           |
|                    | YTD:        | 23               | 9.5%   | \$12,656,387     | -0.9%  | \$550,278        | -9.5%  | \$505,000       | -3.8% | \$363          | -1.3%  | 140 | 90              | 307                | 18               |                     | 90.6%           |
| Single Family      |             | 23               | 9.5%   | \$12,656,387     | -0.9%  | \$550,278        | -9.5%  | \$505,000       | -3.8% | \$363          | -1.3%  | 140 | 89              | 300                | 18               | 11.0                | 90.6%           |
|                    | YTD:        | 23               | 9.5%   | \$12,656,387     | -0.9%  | \$550,278        | -9.5%  | \$505,000       | -3.8% | \$363          | -1.3%  | 140 | 89              | 300                | 18               |                     | 90.6%           |
| Townhouse          |             | -                | 0.0%   | -                | 0.0%   | -                | 0.0%   | -               | 0.0%  | -              | 0.0%   | -   | -               | -                  | -                | -                   | . 0.0%          |
|                    | YTD:        | -                | 0.0%   | -                | 0.0%   | -                | 0.0%   | -               | 0.0%  | -              | 0.0%   | -   | -               | -                  | -                |                     | 0.0%            |
| Condominium        |             | -                | 0.0%   | -                | 0.0%   | -                | 0.0%   | -               | 0.0%  | -              | 0.0%   | -   | 1               | 7                  | -                | -                   | . 0.0%          |
|                    | YTD:        | -                | 0.0%   | -                | 0.0%   | -                | 0.0%   | -               | 0.0%  | -              | 0.0%   | -   | 1               | 7                  | -                |                     | 0.0%            |
| New Construction   |             |                  |        |                  |        |                  |        |                 |       |                |        |     |                 |                    |                  |                     |                 |
| Residential (SF/CO | ND/TH)      | 5                | 150.0% | \$1,932,088      | 100.9% | \$386,418        | -19.7% | \$449,990       | -6.4% | \$191          | -30.3% | 71  | 12              | 38                 | 8                | 3.8                 | 95.6%           |
|                    | YTD:        | 5                | 150.0% | \$1,932,088      | 100.9% | \$386,418        | -19.7% | \$449,990       | -6.4% | \$191          | -30.3% | 71  | 12              | 38                 | 8                |                     | 95.6%           |
| Single Family      |             | 5                | 150.0% | \$1,932,088      | 100.9% | \$386,418        | -19.7% | \$449,990       | -6.4% | \$191          | -30.3% | 71  | 12              | 36                 | 8                | 3.6                 | 95.6%           |
|                    | YTD:        | 5                | 150.0% | \$1,932,088      | 100.9% | \$386,418        | -19.7% | \$449,990       | -6.4% | \$191          | -30.3% | 71  | 12              | 36                 | 8                |                     | 95.6%           |
| Townhouse          |             | -                | 0.0%   | -                | 0.0%   | -                | 0.0%   | -               | 0.0%  | -              | 0.0%   | -   | -               | -                  | -                | -                   | . 0.0%          |
|                    | YTD:        | -                | 0.0%   | -                | 0.0%   | -                | 0.0%   | -               | 0.0%  | -              | 0.0%   | -   | -               | -                  | -                |                     | 0.0%            |
| Condominium        |             | -                | 0.0%   | -                | 0.0%   | -                | 0.0%   | -               | 0.0%  | -              | 0.0%   | -   | -               | 2                  | -                | -                   | . 0.0%          |
|                    | YTD:        | -                | 0.0%   | -                | 0.0%   | -                | 0.0%   | -               | 0.0%  | -              | 0.0%   | -   | -               | 2                  | -                |                     | 0.0%            |

\* Local Market Area Code: 91; Type: Census Place Group