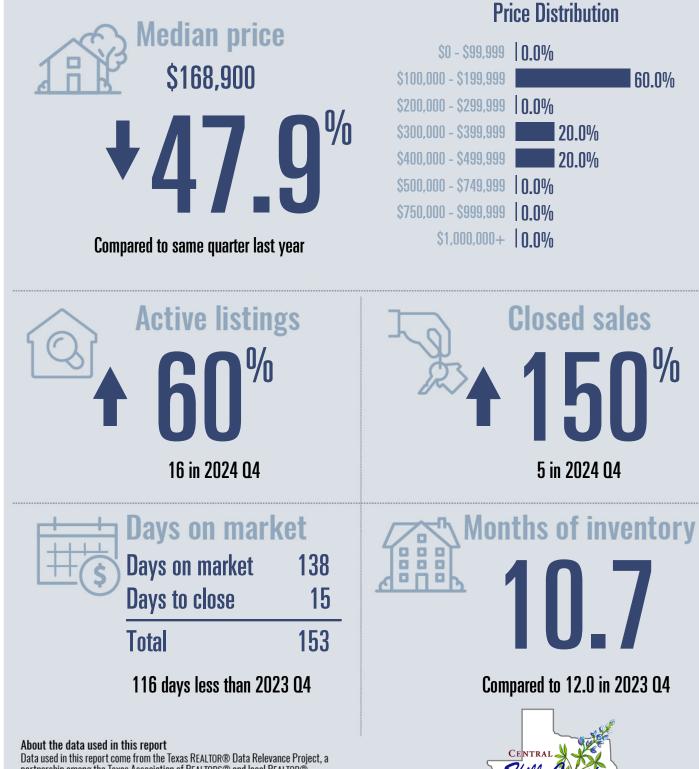

# Kimble County Housing Report

2024 04

Data used in this report come from the Texas REALTOR® Data Relevance Project, a partnership among the Texas Association of REALTOR® and local REALTOR® associations throughout the state. Analysis is provided through a research agreement with the Real Estate Center at Texas A&M University.