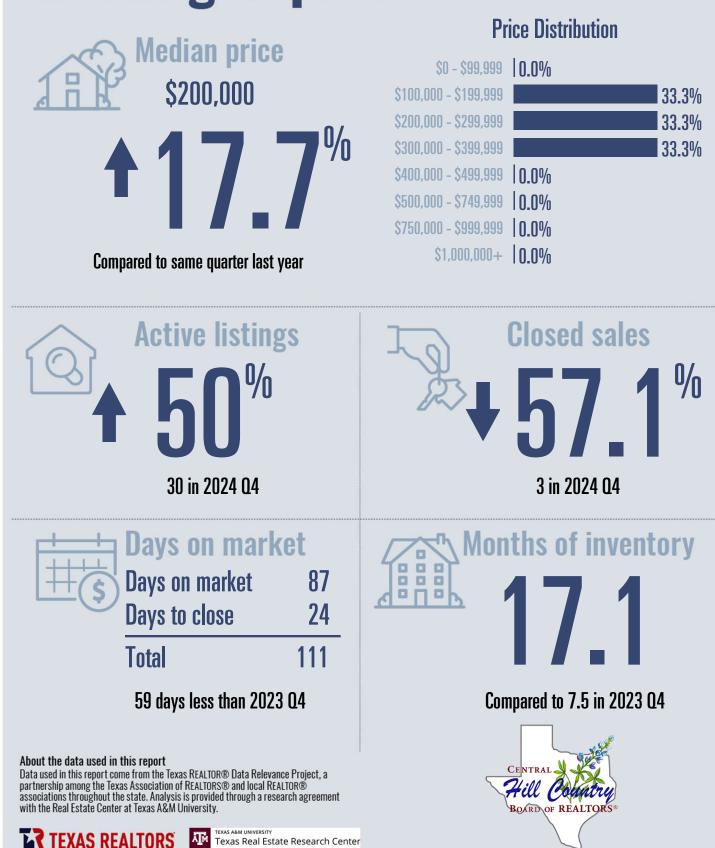

## Gillespie County Housing Report

Median price

\$475,000

Compared to same quarter last year

**%** 

### **2024 Q4**

#### **Price Distribution**