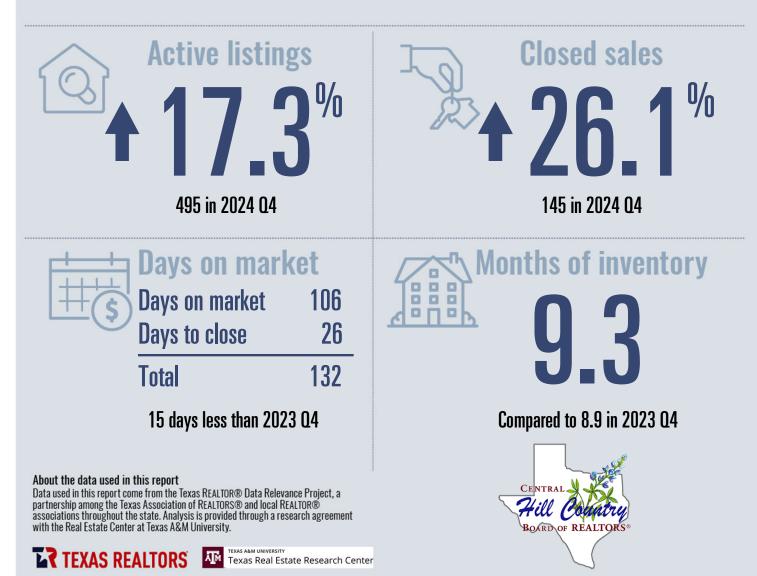

# Kimble County Housing Report

2024 04

Data used in this report come from the Texas REALTOR® Data Relevance Project, a partnership among the Texas Association of REALTOR® and local REALTOR® associations throughout the state. Analysis is provided through a research agreement with the Real Estate Center at Texas A&M University.