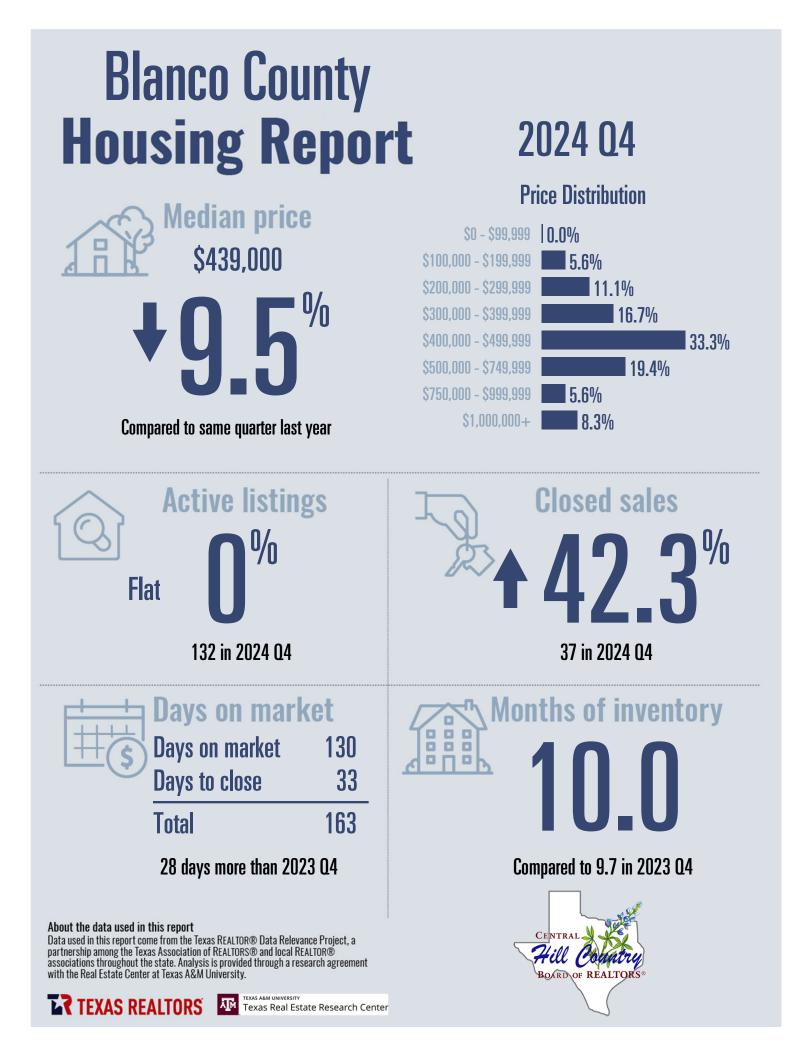

## Central Hill Country Housing Report

Median price

\$449,253

Compared to same quarter last year

**0/**1

### 2024 **Q**4

#### **Price Distribution**







## Gillespie County Housing Report

Median price

\$475,000

Compared to same quarter last year

**%** 

### **2024 Q4**

#### **Price Distribution**





# Kimble County Housing Report



2024 04

Data used in this report come from the Texas REALTOR® Data Relevance Project, a partnership among the Texas Association of REALTOR® and local REALTOR® associations throughout the state. Analysis is provided through a research agreement with the Real Estate Center at Texas A&M University.



TEXAS A&M UNIVERSITY Texas Real Estate Research Center

# **Mason County Housing Report**



2024 04

Texas Real Estate Research Center