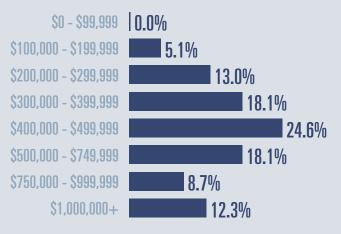

## Central Hill Country Housing Report

Median price

\$449,253

Compared to same quarter last year

**0/**1

### 2024 **Q**4

#### **Price Distribution**