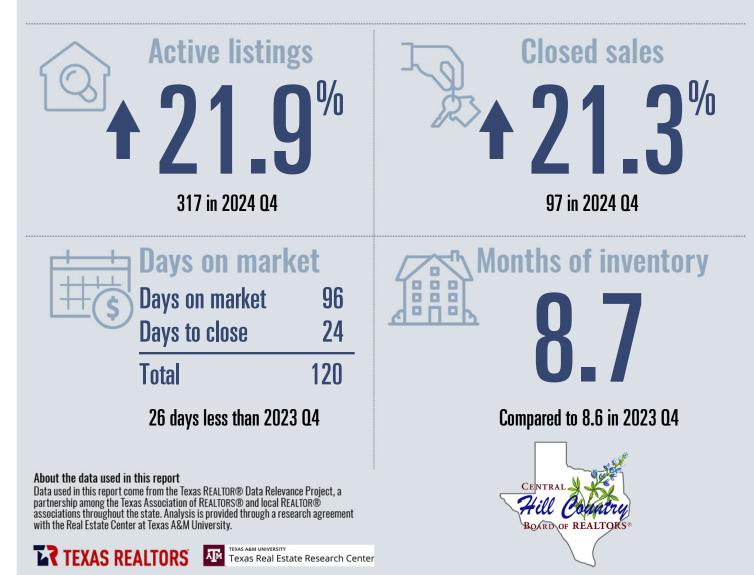

## Central Hill Country Housing Report

Median price

\$449,253

Compared to same quarter last year

**0/**1

### 2024 **Q**4