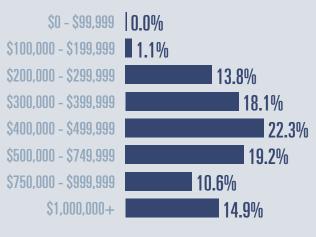

## Gillespie County Housing Report

Median price

\$475,000

Compared to same quarter last year

**%** 

### **2024 Q4**

#### **Price Distribution**