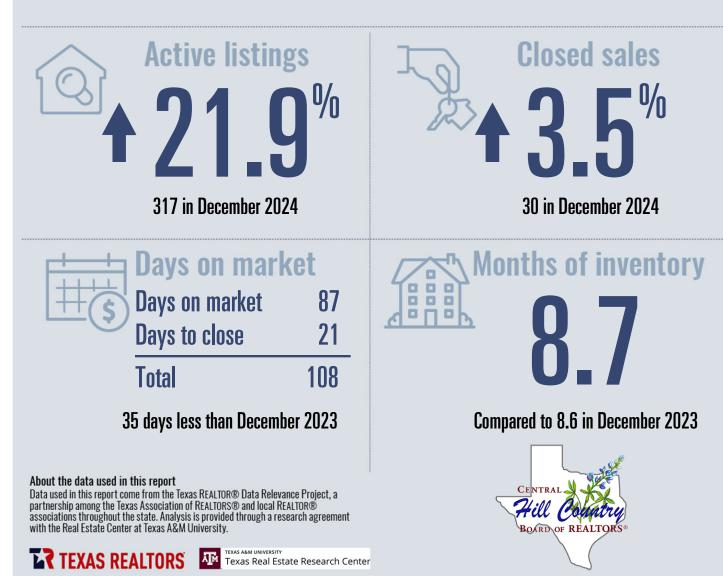

#### **Price Distribution**

Compared to 8.9 in December 2023

13 days less than December 2023

About the data used in this report

Data used in this report come from the Texas REALTOR® Data Relevance Project, a partnership among the Texas Association of REALTOR® and local REALTOR® associations throughout the state. Analysis is provided through a research agreement with the Real Estate Center at Texas A&M University.

Total