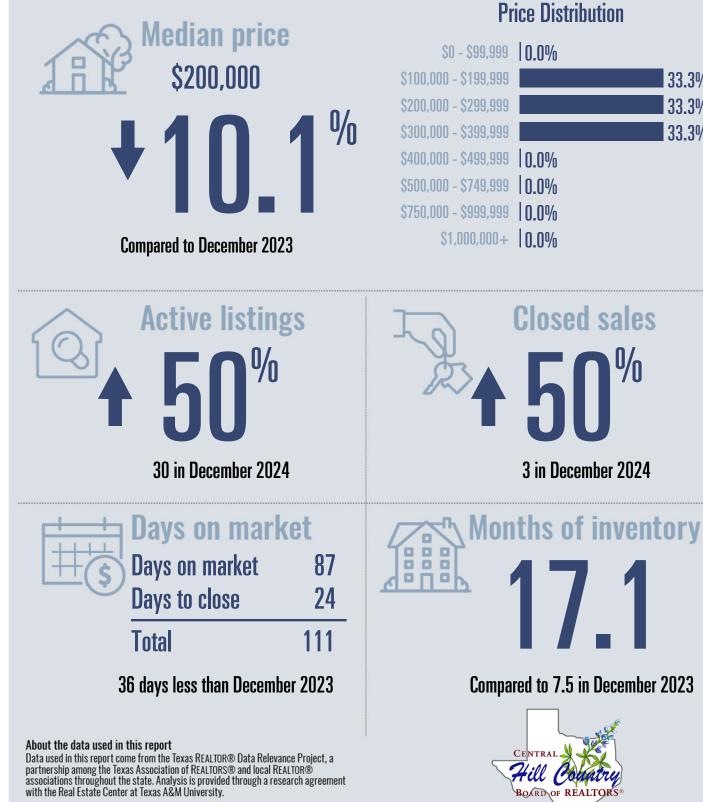

# **Mason County Housing Report**

December 2024

33.3%

33.3%

33.3%

TEXAS A&M UNIVERSITY Texas Real Estate Research Center