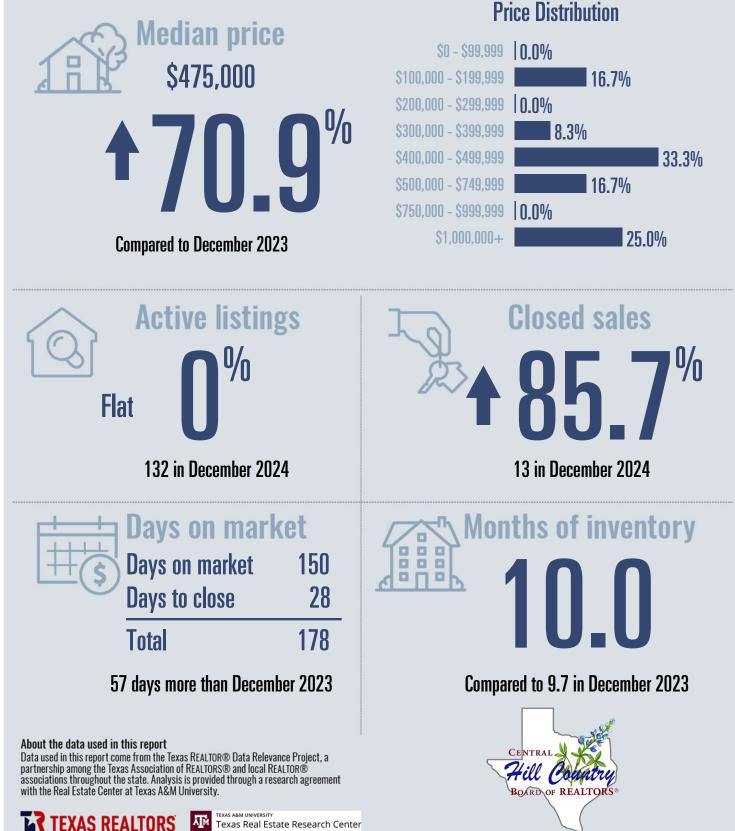

### Gillespie County Housing Report

Median price

\$459,000

**Compared to December 2023** 

**%** 

### December 2024

#### **Price Distribution**

100.0%

Data used in this report come from the Texas REALTOR® Data Relevance Project, a partnership among the Texas Association of REALTOR® and local REALTOR® associations throughout the state. Analysis is provided through a research agreement with the Real Estate Center at Texas A&M University.