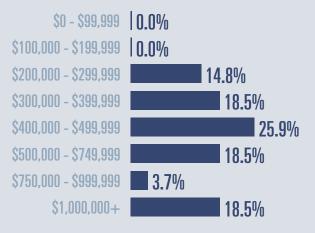

# **Mason County Housing Report**

December 2024

33.3%

33.3%

33.3%

TEXAS A&M UNIVERSITY Texas Real Estate Research Center