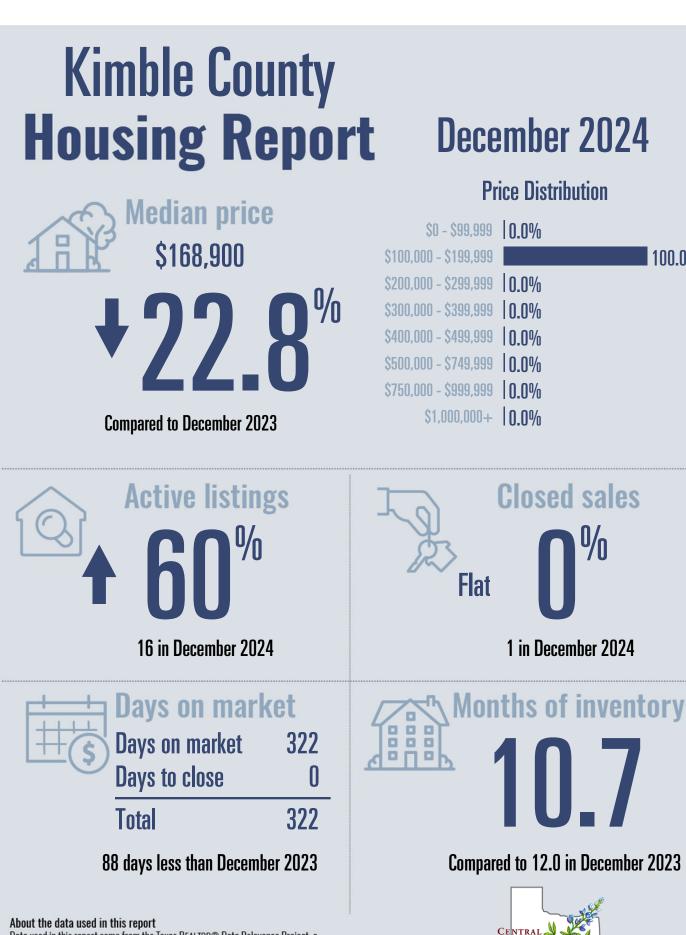

### December 2024

#### **Price Distribution**

100.0%

Data used in this report come from the Texas REALTOR® Data Relevance Project, a partnership among the Texas Association of REALTOR® and local REALTOR® associations throughout the state. Analysis is provided through a research agreement with the Real Estate Center at Texas A&M University.

TEXAS A&M UNIVERSITY Texas Real Estate Research Center