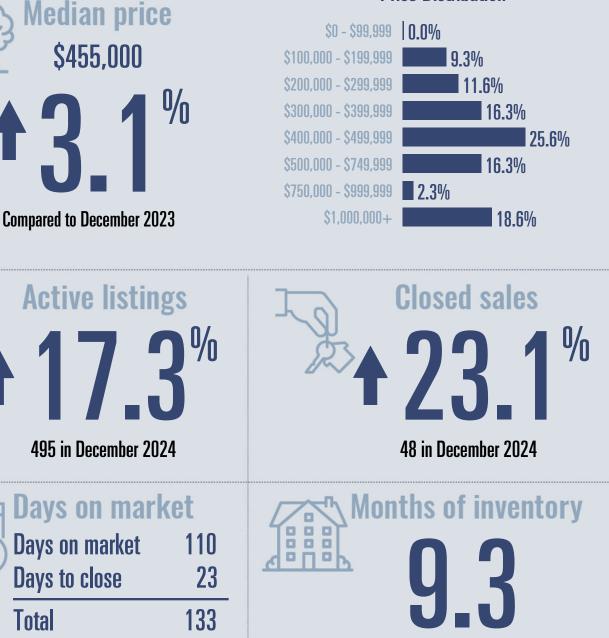

## **Central Hill Country Housing Report**



#### **Price Distribution**

Compared to 8.9 in December 2023



13 days less than December 2023

About the data used in this report

Data used in this report come from the Texas REALTOR® Data Relevance Project, a partnership among the Texas Association of REALTOR® and local REALTOR® associations throughout the state. Analysis is provided through a research agreement with the Real Estate Center at Texas A&M University.

Total



# Blanco County Housing Report



December 2024

### Gillespie County Housing Report

Median price

\$459,000

**Compared to December 2023** 

**%** 

### December 2024

#### **Price Distribution**







100.0%

Data used in this report come from the Texas REALTOR® Data Relevance Project, a partnership among the Texas Association of REALTOR® and local REALTOR® associations throughout the state. Analysis is provided through a