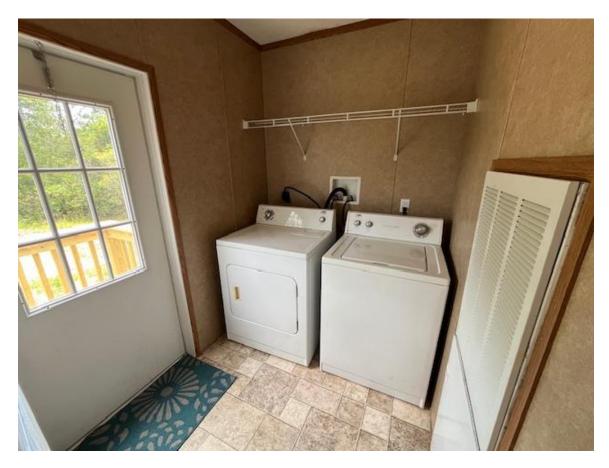

Living Room and Kitchen

Kitchen

Laundry Room (Washer and dryer stay, but will not be fixed or replaced by owners)

Main Bedroom

Main Bathroom